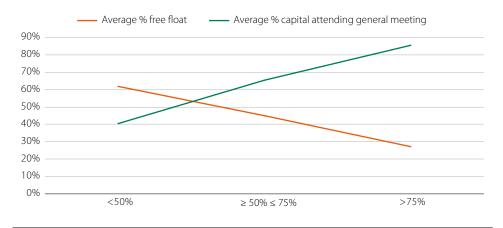

#### **General meetings**

- The average percentage of capital taking part in general meetings was essentially unchanged (73% in 2011 and 73.9% in 2010). The participation rate was again inversely proportional to companies' free float, such that the highest attendance rates tend to go along with the lowest percentages of free-floating equity.
- Although physical attendance remained the most popular option (favoured by 41.8% of shareholders in 2010 and 42.3% in 2011), we can see a steady progres-