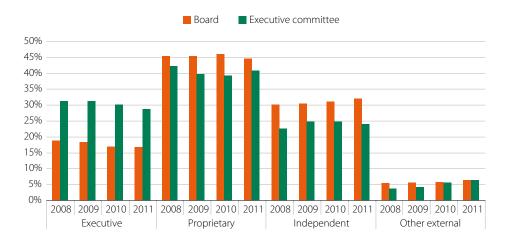

**Board of Directors structure** 

As in previous years, independents are significantly better represented on the audit committee (51.6%) and nomination and remuneration committee (51.4%) than they are on the board itself (32.2%). Executive committees again featured the lowest percentage of independents (24.1%).

The representation of independents on executive committees was down by 0.8 percentage points. Elsewhere, they increased their share of audit committee places by 3.2 points, while in nomination committees the percentage of independent chairs fell by 6.9 points in the year.