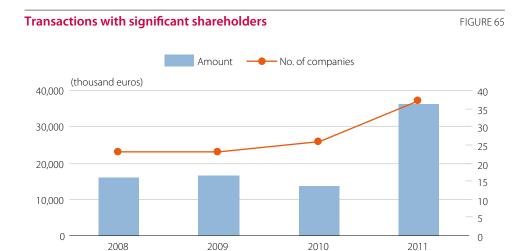

corporation entrants, average senior officer remuneration fell by 9.8% year-on-year, prolonging the trend in place since 2009. This stands in contrast to the 8% increase in average directors' pay, which restores it to the levels of 2008.

## **Related-party transactions**

Reports in most cases claimed that related-party transactions went through under market conditions and corresponded to normal trading flows. The new financial corporations in the sample report the segregation of savings bank assets and liabilities and their transfer to newly created banks as related-party transactions, with a significant distorting impact on the aggregate figures shown below.

Figure 65 charts the aggregate amounts of transactions with significant shareholders reported in company ACGRs over 2008-2011:



Source: Company ACGRs and CNMV.

The total volume of transactions with significant shareholders was 36,320 million euros, 162% more than the amount declared in 2010. This increase responds to the related-party transactions reported by new entrant financial corporations, which represent 44.7% of the annual total. Transactions reported by one other financial corporation account for a further 53.3%.

A total of 17 companies -45.9% of the sample - did not report any major transactions with shareholders, three more than in 2010.

Finally, eight companies, 3 more than in 2010, reported related-party transactions with directors or senior officers. The amounts in question were generally small, except in the case of one new entrant financial corporation which declared receipt of a 3,000 million e