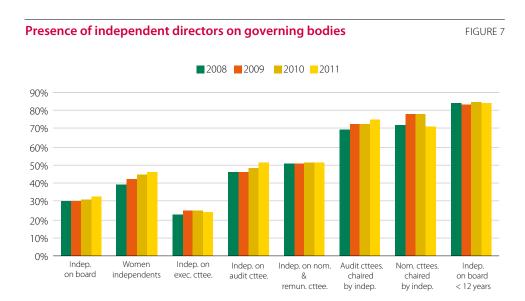

**Board of Directors structure** 

As in previous years, independents are significantly better represented on the audit committee (51.6%) and nomination and remuneration committee (51.4%) than they are on the board itself (32.2%). Executive committees again featured the lowest percentage of independents (24.1%).

Figure 7 tracks the progress of the main variables indicating the relative weight of independent directors on the governing bodies of listed companies:

Source: Company ACGRs and CNMV.

The number of companies incorporating a 12-year limit on independents' board tenure, as recommended by the Code, has risen from 37 in 2008 to 44 at year-end 2011. However there was also an increase – of 1.3 points – in the percentage of directors classed as independents who had served on the board for more than 12 years.

Only 4% of directors occupying the chair belonged to the independent category (5.2% in 2010), with only six companies in this situation compared to eight in 2010. In the case of the vice chair position, the proportion of independent incumbents rises to 22.6% (20.6% in 2010).

The representation of independents on executive committees was down by 0.8 percentage points. Elsewhere, they increased their share of audit committee places by 3.2 points, while in nomination committees the percentage of independent chairs fell by 6.9 points in the year.

Finally, the number of women independent directors continued to advance, summing a 7.2 point increase over 2008-2011.

Table 14 shows the number of independent directors who had been in the post for more than 12 years at year-end 2010 and 2011, and the percentage they represent out of the total number of directors classed as independent in company ACGRs. An additional column extends the statistics to the 2012 close: