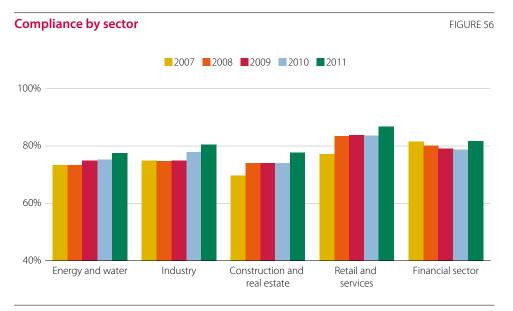

Corporate Governance Report of Entities with Securities Admitted to Trading on Regulated Markets 2011 stated members' skills, qualifications and experience as overriding considerations in deciding appointments, in order to optimise the committee's work.

Figure 55 shows the percentage of companies fully compliant with Unified Code recommendations 55 to 58:



Source: Company ACGRs and CNMV.

 26.1% of nomination committees do not discharge all the functions listed in Code recommendation 55, the least followed being reporting to the board on gender balance issues and examining or organising the chairman's succession.

# Compliance with Unified Code recommendations by sector

Figure 56 shows degree of compliance with Unified Code recommendations with companies grouped by business sector:



Source: Company ACGRs and CNMV.

Comply or explain

- All the sectors into which companies are grouped have managed to improve their compliance with the Unified Code. The biggest advance was in construction and real estate, the sector performing least well in 2010.
- The least followed recommendation in the retail and financial sectors was number 17 – when a company's chairman is also its chief executive, special powers should be granted to an independent director.

In energy and water and industry the least followed was number 26 – directors' dedication – while construction companies were furthest behind with number 42 – the make-up of the executive committee.

# Compliance with recommendations by market capitalisation

Figure 57 shows degree of compliance with Unified Code recommendati