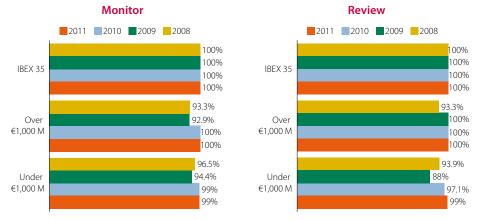

in the percentage naming bodies other than the audit committee, board of directors or internal audit function. Here too we can observe a large reduction since 2008, summing 15.5 percentage points.

# **Audit committee functions**

The Unified Code describes the functions of board supervisory and control committees – the audit committee and the nomination and remuneration committee – drawing on the European Commission Recommendation of 15 February 2005 on the role of non-executive or supervisory directors of listed companies and on the committees of the (supervisory) board.

Figure 35 below reflects the percentage of companies assigning their audit committee the recommended functions vis à vis internal control and reporting systems, with a breakdown by market capitalisation:



FIGURE 35



Source: Company ACGRs and CNMV.

100% of the audit committees of listed companies with market cap above 1,000 million euros monitor the preparation and integrity of financial statements, checking for compliance with legal provisions, the accurate demarcation of the consolidation perimeter, and the correct application of accounting principles.

This recommendation was more widely complied with in the year among companies with market capitalisation below 1,000 million euros.

Figure 36 reflects the percentage of companies assigning their audit committee the recommended functions vis à vis internal audits and internal mechanisms whereby staff can report any irregularities detected:

Monitor the independence and efficacy of the internal audit function/ Establish and supervise a mechanism for