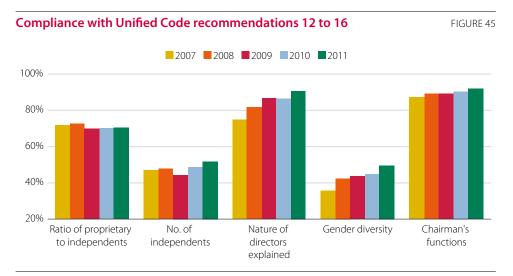

rly functioning and participative board.

 Recommendation 10 – that external directors, proprietary and independent, should occupy an ample majority of board places, while the number of executive directors should be the minimum practical – is followed by 84.6% of companies.

Companies not following this recommendation explain that their current membership is right for the company's size and ownership structure.

 A large majority of firms reporting directors in the other external category state the reasons why they cannot be classed as either proprietary or independent, most frequently that the director in question is a former executive or is in some way linked to a major shareholder.

Figure 45 shows the percentage of companies fully compliant with Unified Code recommendations 12 to 16:



Source: Company ACGRs and CNMV.

 Compliance with recommendations concerning independent directors' representation on governing bodies stands 22 points below the average for the Code as a whole.

The percentage of listed companies where independents occupy at least a third of board places rose from 48.7% in 2010 to 51.7% in 2011.

- 9.4% of companies 13.6% in 2010 fail to entirely follow recommendation
   14 nature of directors explained in most cases, because they do not have a nomination and remuneration committee.
- The 50.4% of firms reporting the zero or near zero presence of female directors admit that they have taken none of the steps the Code recommends in order to remedy this situation. Most explain that their selection procedures are based on candidates' abilities and experienc