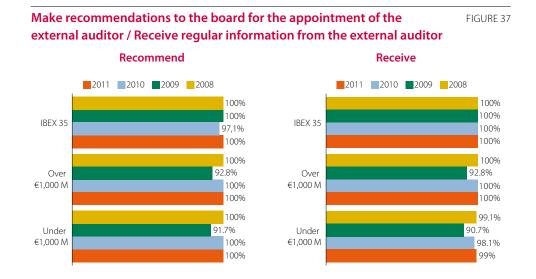

of them argue that their size does not warrant the existence of an internal audit function.

The establishment and supervision of a "whistle-blowing" mechanism is once again the least taken up of these recommendations. Note, however, that the proportion of companies setting this kind of scheme in train improved substantially in the year, from 69.9% to 78.5%.

As in previous years, companies failing to follow this recommendation contended that their control systems were adequate to the purpose or that they considered it inappropriate for employees to be able to report irregularities in an anonymous manner.

Figures 37 and 38 reflect the percentage of companies assigning their audit committee the recommended functions vis à vis external auditors, with a breakdown by market capitalisation:



Corporate Governance Report of Entities with Securities Admitted to Trading on Regulated Markets 2011 All reporting companies were compliant with the Unified Code recommendation on proposing auditors' appointments to the board.



Source: Company ACGRs and CNMV.

98.7% of companies claim to follow the recommendation on auditor independence, down from 99.1% in 2010. At the same time, 93.3% (93.4 % in 2010) assure that all group companies are audited by the same firm.

# Internal control and risk management in the financial reporting process

Internal control and risk management in the financial reporting process

# **Background**

In June 2010, the CNMV posted a document on its website setting out a series of recommendations on systems of internal control over financial reporting (ICFR) i