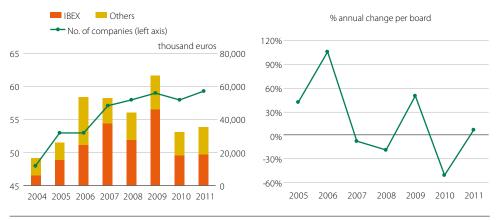

#### Board and senior officer remuneration

- 2012 was the first year that all companies were obliged to submit a board remuneration report to the advisory vote of their general meetings.
- Pending the regulatory development of the Sustainable Economy Law, the reports presented at 2012 general meetings adhered to the minimum contents stipulated in its text, but without following a standard format (no official form has yet been made available). In some cases, it was hard to work out the total compensation received by a given director among all the component items. Also, some companies failed to state the pay received by directors who had left the board in 2011.

The statistical data in this report are based on the aggregate figures companies provide in their ACGRs.

Board remuneration was an annual 2.9 million euros on average. This was
 1.5% higher than the 2010 average if we strip out the one-off increases reported by three companies. Including these three, the difference stretches to
 7.8%.

One hallmark of 2011 reports was the wide dispersal of average remuneration. In 44.1% of companies, remuneration per board was lower than in 2010. Increases of over 20% and between 20% and 10% were reported at 14.5% and 11% of companies respectively. In a further 20.7%, remuneration was up by less than 10% and the remaining 9.7% reported no change in 2011.