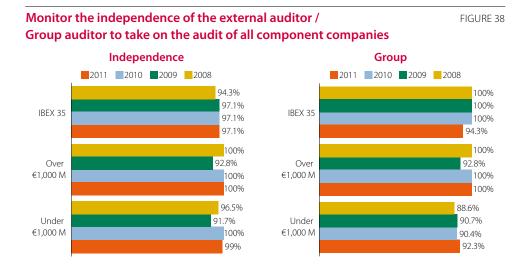

er, that the proportion of companies setting this kind of scheme in train improved substantially in the year, from 69.9% to 78.5%.

As in previous years, companies failing to follow this recommendation contended that their control systems were adequate to the purpose or that they considered it inappropriate for employees to be able to report irregularities in an anonymous manner.

Figures 37 and 38 reflect the percentage of companies assigning their audit committee the recommended functions vis à vis external auditors, with a breakdown by market capitalisation:



Corporate Governance Report of Entities with Securities Admitted to Trading on Regulated Markets 2011 All reporting companies were compliant with the Unified Code recommendation on proposing auditors' appointments to the board.



Source: Company ACGRs and CNMV.

98.7% of companies claim to follow the recommendation on auditor independence, down from 99.1% in 2010. At the same time, 93.3% (93.4 % in 2010) assure that all group companies are audited by the same firm.

# Internal control and risk management in the financial reporting process

Internal control and risk management in the financial reporting process

# **Background**

In June 2010, the CNMV posted a document on its website setting out a series of recommendations on systems of internal control over financial reporting (ICFR) in listed companies. This document, prepared by an expert group, included a catalogue of principles and good practices, a guidance form for companies to describe and supervise their ICFR, and a glossary of terms. The guidance form f