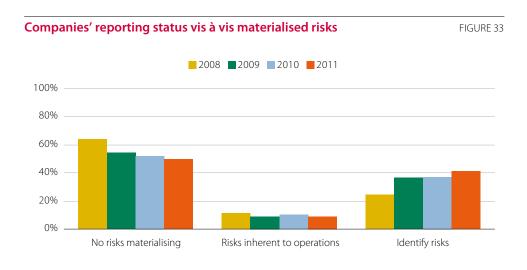

By sector, the main risks identified by reporting companies were non-performing loans and reputational and liquidity risk in the financial sector; funding constraints, regulatory changes and commodity price volatility in the energy sector; and credit market contraction and the real estate downturn in the construction sector.

41.6% of companies identified specific risks materialising in the year, while 49.7% stated that no risks had come to materialise, and the remaining 8.7% said risk events were confined to those inherent to their business operations.

78.5% of companies, 12.5 points more than in 2010, state the audit committee as the main body charged with establishing and supervising risk control mechanisms.