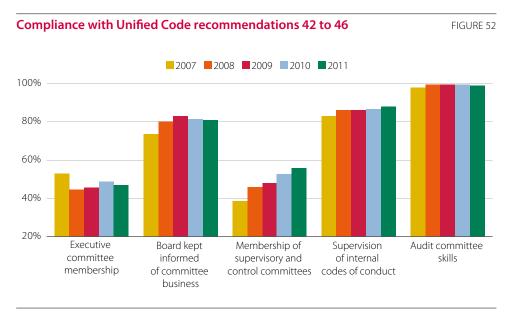

| Figure 34  | Body establishing and supervising risk control systems                              | 75  |
|------------|-------------------------------------------------------------------------------------|-----|
| Figure 35  | Monitor the preparation and integrity of financial information                      | 76  |
| Figure 36  | Monitor the independence and efficacy of the internal audit function                | 77  |
| Figure 37  | Make recommendations to the board for the appointment of the external auditor       | 77  |
| Figure 38  | Monitor the independence of the external auditor                                    | 78  |
| Figure 39  | Attendance at general meetings                                                      | 87  |
| Figure 40  | General meeting attendance vs. free float                                           | 89  |
| Figure 41  | Restrictions on attendance at general meetings                                      | 90  |
| Figure 42  | Degree of compliance with Unified Code recommendations                              | 92  |
| Figure 43  | Recommendations on bylaws and general meetings                                      | 93  |
| Figure 44  | Compliance with Unified Code recommendations 7 to 11                                | 94  |
| Figure 45  | Compliance with Unified Code recommendations 12 to 16                               | 95  |
| Figure 46  | Compliance with Unified Code recommendations 17 to 21                               | 96  |
| Figure 47  | Compliance with Unified Code recommendations 22 to 26                               | 96  |
| Figure 48  | Compliance with Unified Code recommendations 27 to 30                               | 97  |
| Figure 49  | Compliance with Unified Code recommendations 31 to 34                               | 98  |
| Figure 50  | Compliance with Unified Code recommendations 35 to 39                               | 99  |
| Figure 51  | Compliance with Unified Code recommendations 40 to 41                               | 99  |
| Figure 52  | Compliance with Unified Code recommendations 42 to 46                               | 100 |
| Figure 53  | Compliance with Unified Code recommendations 47 to 50                               | 101 |
| Figure 54  | Compliance with Unified Code recommendations 51 to 54                               | 101 |
| Figure 55  | Compliance with Unified Code recommendations 55 to 58                               | 102 |
| Figure 56  | Compliance by sector                                                                | 102 |
| Figure 57  | Compliance by sector                                                                | 103 |
| Figure 58  | Classification of explanations: 2008-2011                                           | 105 |
| i iguie 36 | Classification of explanations, 2000-2011                                           | 103 |
| Annual Cor | porate Govenance Report of the issuers of listed securities other than shares       | 107 |
| Figure 59  | Type of securities issued                                                           | 112 |
| Figure 60  | Average size of governing body                                                      | 113 |
| Figure 61  | Distribution of director categories according to corporate form                     | 114 |
| Figure 62  | Women directors by category                                                         | 115 |
| Figure 63  | Audit committee by director category                                                | 116 |
| Figure 64  | Average remuneration of senior officers vs. board members                           | 120 |
| Figure 65  | Transactions with significant shareholders                                          | 121 |
| Figure 66  | Companies reporting status vis à vis materialised risks                             | 124 |
| Figure 67  | Degree of compliance with Unified Code recommendations                              | 127 |
| Figure 68  | Degree of compliance with Unified Code recommendations (new financial corporations) | 128 |