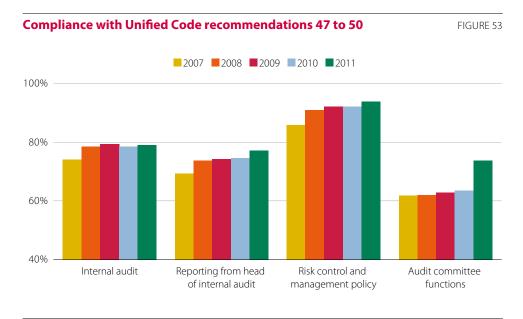

cutive committee. Compliance here lags 32 points behind the average for the Code as a whole. Most non-compliant companies view the executive committee as having a predominantly executive function. Efficiency is paramount, therefore, and they consider that this criterion is best served by appointing a higher percentage of executive directors.
- The percentage of companies having an audit committee and nomination committee made up entirely of external directors and chaired by an independent continues to augment, as far as 55.7% in 2011. Non-complaint firms say that the considerations paramount in appointing committee members are skills and experience rather than the director's category.

Figure 53 shows the percentage of companies fully compliant with Unified Code recommendations 47 to 50:



Source: Company ACGRs and CNMV.

- 88.7% of companies (87.9% in 2010) are fully compliant with the recommendations of the Unified Code regarding audit committees and risk control and management policy. A further 4.3% are partially compliant while the other 7% have made no such provisions.

Figure 54 shows the percentage of companies fully compliant with Unified Code recommendations 51 to 54:



Source: Company ACGRs and CNMV.

- The percentage of nomination committees with a majority of independent members advanced from 52.9% in 2010 to 56.6% in 2011. Companies again

Corporate Governance Report of Entities with Securities Admitted to Trading on Regulated Markets 2011 stated members' skills, qualifications and experience as overriding considerations in deciding appointments, in order to