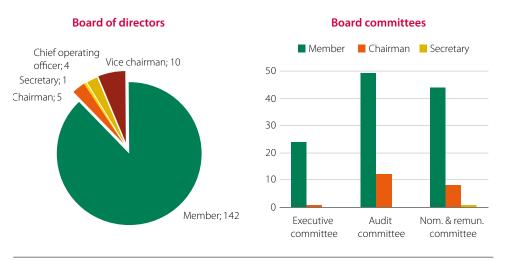

#### Board of directors and director categories

- The number of directors on listed company boards totalled 1,562, 2.25% fewer than in 2010. This decrease is proportional to the fall in the number of companies in the sample (2.6%). 32.3% of directors serve on the boards of IBEX companies (31.4% in 2010).
- Average board size was again 10.5 members (14.4 in the IBEX group). In 85.2% of companies, board size lay within the range recommended in the Unified Code (a minimum of 5 and maximum of 15 members), compared to 85.6% in 2010. Boards of over 15 members were mainly within the IBEX group.
- Executive directors again predominated among the chairmen of listed company boards (63.8% in 2011 against 67.3% in 2010). Only 5.2% of directors occupying the chair belonged to the independent category (5.8% in 2009).
- 94% of companies (93.6% in 2010) had a majority of non-executive members on their boards. Director length of service was on a par with previous years. Executive directors were again the longest serving (10.8 years), followed by proprietary directors (7.4 years).
- Although independent directors are those serving least time on the board on average (6.6 years), more of their number had a tenure exceeding 12 years.
   Specifically, 82 independents (16.3% in this director category) had accumulated over 12 years' service to the 2011 close, against 15% in 2010.
  - Assuming the same director universe in 2012, 19.1% of independents would by then exceed the maximum tenure urged by the Unified Code.
- Independents' average share of board places has been improving steadily over the past few years, but still falls a little short of the 1/3 threshold recommended in the Unified Code (32.2% in 2011, up from 31.2% in 2010).
  - Meantime, the number of companies without one independent on their boards dropped by 29% in 2011 as far as 10.1% of the total sample.
- The percentage of female directors rose by a small margin 10.4% in 2011 versus 9.9% in 2010 as did the number of companies having at least one woman on their boards (66.4% in 2011 against 64.1% in 2010).

#### **Board committees**

89.3% of companies had a nomination and remuneration committee (86.9% in 2010), while 40.3% (39.2% in 2010) reported having an executive committee in place. All listed companies are legally obliged to operate an audit committee.