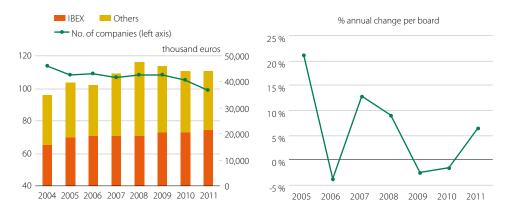

#### **Share capital**

At the 2010 close, the aggregate share capital of the 149 listed companies analysed<sup>1</sup> in this report (153 in 2010) came to 42,653 million euros, 5.25% more than in 2010.

Table 1 below sets out the aggregate amount of companies' share capital and market capitalisation in the years 2008-2011:

#### Share capital and market capitalisation of listed companies

TABLE 1

| (Amount in            | Number of |      |           |     | Share capital |        |        | Market capitalisation |         |         |         |         |  |  |
|-----------------------|-----------|------|-----------|-----|---------------|--------|--------|-----------------------|---------|---------|---------|---------|--|--|
| million euros)        |           |      | oanies    |     |               | Amount |        |                       |         | Amount  |         |         |  |  |
| Sector                | 2008      | 2009 | 2009 2010 |     | 2008          | 2009   | 2010   | 2011                  | 2008    | 2009    | 2010    | 2011    |  |  |
| Non-financial         | 141       | 134  | 132       | 127 | 26,768        | 25,793 | 29,060 | 26,222                | 340,439 | 351,070 | 320,951 | 284,256 |  |  |
| Financial             | 23        | 22   | 21        | 22  | 10,906        | 11,067 | 11,468 | 16,431                | 134,457 | 192,686 | 141,923 | 131,388 |  |  |
| TOTAL                 | 164       | 156  | 153       | 149 | 37,674        | 36,860 | 40,528 | 42,653                | 474,896 | 543,756 | 462,875 | 415,644 |  |  |
| Market capitalisation |           |      |           |     |               |        |        |                       |         |         |         |         |  |  |
| IBEX                  | 35        | 34   | 35        | 35  | 29,944        | 29,797 | 30,681 | 33,323                | 400,910 | 485,820 | 413,015 | 376,576 |  |  |
| Over €1,000 M         | 15        | 14   | 14        | 10  | 2,289         | 1,167  | 3,640  | 2,783                 | 47,500  | 31,004  | 28,167  | 18,161  |  |  |
| Under €1,000 M        | 114       | 108  | 104       | 104 | 5,441         | 5,,896 | 6207   | 6,546                 | 26,486  | 26,932  | 21,693  | 20,907  |  |  |

Corporate Governance Report of Entities with Securities Admitted to Trading on Regulated Markets 2011

- The aggregate sum of market capitalisation was down 10.2% with respect to the 2010 close.
- The decline among IBEX members was 8.8%. By far the biggest drop a full 35.5% was among companies with market capitalisation exceeding 1,000 million euros. Among those with market capitalisation between 500 and 1,000 million the reduction came to 3.6%.
- Of total market capitalisation, 90.6% (89.2% in 2010) corresponded to IBEX companies, 4.4% (6.1% in 2010) to companies with over 1,000 million euros, and the rest to companies with under 1,000 million.
- By sector, the largest single share went to the banks with 28.9% (25.5% in 2010), followed by energy and water with 23.0% (24.4% in 2010) and transport and communications with 17.8% (19.6% in 2010).