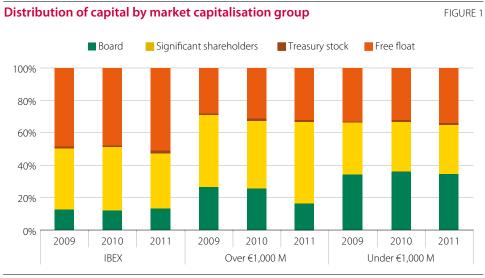

Figure 1 shows changes in the distribution of capital by level of market capitalisation<sup>2</sup>:

<sup>2</sup> Data representing the arithmetical average of the capital distribution of listed companies, based on the percentages reported by each company under each category. Percentages for non-director significant shareholders are arrived at by deducting the shareholdings of board members.

#### Distribution of capital

The overall distribution of capital by type of shareholder remained essentially unchanged:

- Non-director significant shareholders controlled 32.5% (33.4% in 2010).
- Board of directors' ownership also edged down slightly to 28.3% (29.7% in 2010).
- Treasury stock was down to 1.7% from 1.3% in 2010.
- Free float rose by almost two percentage points to 37.5% (35.6% in 2010).

#### Ownership structure

- Aggregate market capitalisation has fallen by 10.2% with respect to the 2010 close. Among IBEX companies, the decline was a smaller 8.8%.
- Aggregate share capital was distributed as follows:
  - The combined ownership interest of non-director significant shareholders slipped back to 32.5% (33.4% in 2010).
  - Boards of directors likewise reduced their share, as far as 28.3% (29.7% in 2010).
  - The proportion of treasury stock was 1.7%, against 1.3% in 2010, rising to 2.2% if we count only the 115 companies reporting treasury stock.
- Free float was up by almost two percentage points at 37.5% (35.6% in 2010). 102 companies (101 in 2010) had a free float above 25%, against the 7 companies (12 in 2010) reporting free float of less than 5%.
- The number of companies where significant shareholdings and equity stakes in the hands of the board summed over 50% of share capital stood at 110 compared to 117 in 2010.
- In 24.8% of companies (28.1% in 2010) some natural or legal person owned a majority of voting capital or was in a position of control.