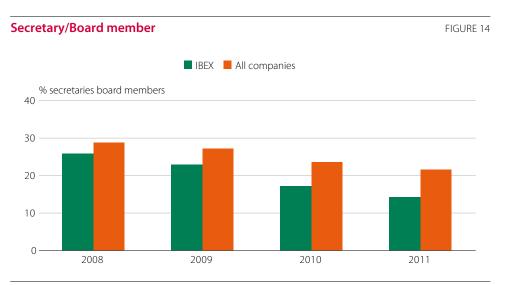

Only 4% of directors occupying the chair belonged to the independent category (5.2% in 2010), with only six companies in this situation compared to eight in 2010. In the case of the vice chair position, the proportion of independent incumbents rises to 22.6% (20.6% in 2010).