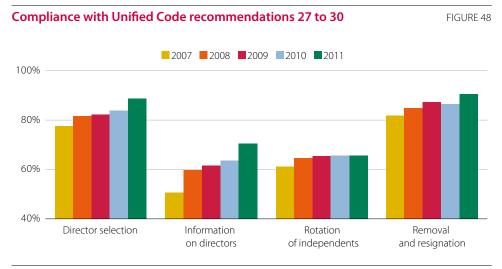

dance of its members.
- 76.5% of listed companies organise induction courses for new directors and have procedures in place so board members can obtain outside advice at the company's expense.

Those who do not contend that directors know the company sufficiently well and have access to internal rather than outside advice.

As in 2010, only 54 Companies (36.2% of the total) have established rules limiting the number of boards their directors can belong to. The remainder believe this needs no regulation, since directors are duty bound to put in all the time and effort the company requires, regardless of how many other boards they serve on.

# (c) Recommendations on directors (27 to 34)

Figure 48 shows the percentage of companies fully compliant with Unified Code recommendations 27 to 30:



Source: Company ACGRs and CNMV.

- Compliance with recommendation 27 assign a key role to the nomination committee in proposing director appointments, with particular regard to independent directors – was up from 83.8 in 2010 to 88.6% in 2011.
- The reason most often given for not following this recommendation is that the firm does not have a nomination committee, while companies with a committee argue that it would mean giving independent directors a differential treatment versus other board members.

Corporate Governance Report of Entities with Securities Admitted to Trading on Regulated Markets 2011

- 29.5% of companies fail to post director details on their website to the extent recommended by the Unified Code, arguing that part of this information is already stated in their ACGRs a