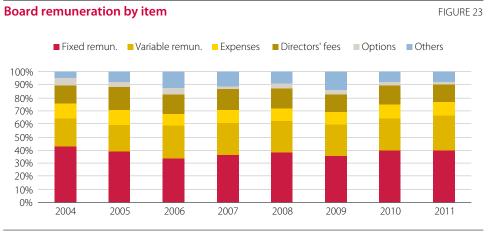

Corporate Governance Report of Entities with Securities Admitted to Trading on Regulated Markets 2011

- Director remuneration was 279,300 euros on average, up by 4% in like-for-like terms, though if we factor the three companies mentioned at the start of this section, the rate of increase is 7.3%.
- Board remuneration had the following breakdown in aggregate terms: 39.9% in non-variable annual remuneration (40.2% in 2010), 26.8% in variable remuneration (24.3% in 2010), 10.1% in expenses (10.6% in 2010), and the remaining 23.2% split between share-based compensation, separation payments and directors' fees (24.9% in 2010).
- Companies reported a total of 1,116 senior officers in 2011 ACGRs (1,164 in 2010). Their average remuneration stood at 466,678 euros, 2.6% more than the figure for 2010, which itself was 9.1% up on the figure for the preceding year.