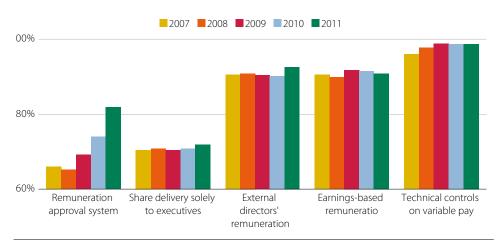

| Figure 34  | Body establishing and supervising risk control systems                              | 75  |
|------------|-------------------------------------------------------------------------------------|-----|
| Figure 35  | Monitor the preparation and integrity of financial information                      | 76  |
| Figure 36  | Monitor the independence and efficacy of the internal audit function                | 77  |
| Figure 37  | Make recommendations to the board for the appointment of the external auditor       | 77  |
| Figure 38  | Monitor the independence of the external auditor                                    | 78  |
| Figure 39  | Attendance at general meetings                                                      | 87  |
| Figure 40  | General meeting attendance vs. free float                                           | 89  |
| Figure 41  | Restrictions on attendance at general meetings                                      | 90  |
| Figure 42  | Degree of compliance with Unified Code recommendations                              | 92  |
| Figure 43  | Recommendations on bylaws and general meetings                                      | 93  |
| Figure 44  | Compliance with Unified Code recommendations 7 to 11                                | 94  |
| Figure 45  | Compliance with Unified Code recommendations 12 to 16                               | 95  |
| Figure 46  | Compliance with Unified Code recommendations 17 to 21                               | 96  |
| Figure 47  | Compliance with Unified Code recommendations 22 to 26                               | 96  |
| Figure 48  | Compliance with Unified Code recommendations 27 to 30                               | 97  |
| Figure 49  | Compliance with Unified Code recommendations 31 to 34                               | 98  |
| Figure 50  | Compliance with Unified Code recommendations 35 to 39                               | 99  |
| Figure 51  | Compliance with Unified Code recommendations 40 to 41                               | 99  |
| Figure 52  | Compliance with Unified Code recommendations 42 to 46                               | 100 |
| Figure 53  | Compliance with Unified Code recommendations 47 to 50                               | 101 |
| Figure 54  | Compliance with Unified Code recommendations 51 to 54                               | 101 |
| Figure 55  | Compliance with Unified Code recommendations 55 to 58                               | 102 |
| Figure 56  | Compliance by sector                                                                | 102 |
| Figure 57  | Compliance by sector                                                                | 103 |
| Figure 58  | Classification of explanations: 2008-2011                                           | 105 |
| i iguie 36 | Classification of explanations, 2000-2011                                           | 103 |
| Annual Cor | porate Govenance Report of the issuers of listed securities other than shares       | 107 |
| Figure 59  | Type of securities issued                                                           | 112 |
| Figure 60  | Average size of governing body                                                      | 113 |
| Figure 61  | Distribution of director categories according to corporate form                     | 114 |
| Figure 62  | Women directors by category                                                         | 115 |
| Figure 63  | Audit committee by director category                                                | 116 |
| Figure 64  | Average remuneration of senior officers vs. board members                           | 120 |
| Figure 65  | Transactions with significant shareholders                                          | 121 |
| Figure 66  | Companies reporting status vis à vis materialised risks                             | 124 |
| Figure 67  | Degree of compliance with Unified Code recommendations                              | 127 |
| Figure 68  | Degree of compliance with Unified Code recommendations (new financial corporations) | 128 |