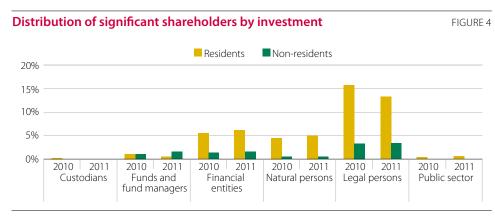

Figure 4 shows the distribution of non-director significant shareholders by type of investor and residence status:

Source: Company ACGRs and CNMV.

Table 3 sets out the distribution of significant shareholdings according to the percentage of ownership reported:

The 32.5% of capital in the hands of non-director significant shareholders had the following breakdown: 5.1% corresponding to resident natural persons (4.6% in 2010); 21.1% to resident legal persons (22.6% in 2010); and the other 6.3% to non-resident investors (6.2% in 2010).