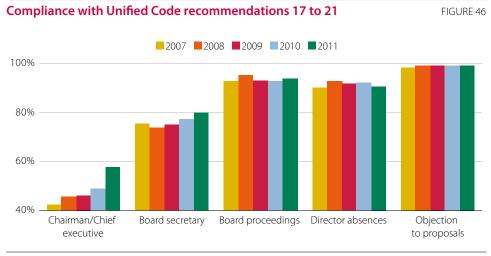

ectors admit that they have taken none of the steps the Code recommends in order to remedy this situation. Most explain that their selection procedures are based on candidates' abilities and experience, and they value background, knowledge and experience above gender considerations.

Despite having improved from 35.6% in 2007 to 49.6% in 2011, full compliance with this recommendation still lags 32 points behind the Unified Code average.

 8.1% of listed companies do not undertake regular evaluations of either their boards, chief operating officers or chief executive officers.

Figure 46 shows the percentage of companies fully compliant with Unified Code recommendations 17 to 21:

# CNMV Corporate Governance Report of Entities with Securities Admitted to Trading on Regulated Markets

2011



Source: Company ACGRs and CNMV.

- 57.7% of companies where the chairman of the board is also chief executive have conferred special powers on an independent director.
  - As in previous years, companies not following this recommendation claim to have other checks in place, like the existence of a permanent executive committee. Some argue that they empower other directors, not just independents, to place items on the board agenda.
- The board regulations of 20.2% of companies make no provision for the appointment and/or removal of the board secretary being subject to a report from the nomination committee and the approval of the board in full. Many of those not following this recommendation explain that they have no nomination committee in place or else that this function is not within i