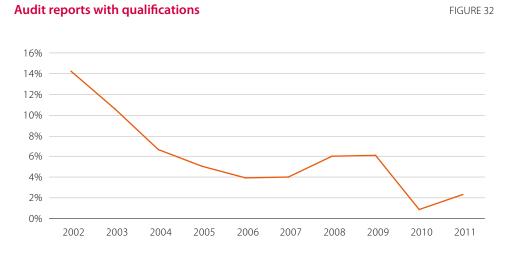

#### Auditing and risk control

97.7% of companies presented audit reports free of auditor qualifications with respect to their accounting standards, a 1.4 point improvement with respect to 2010. As in 2010, a total of 64 companies (43%, rising to 74.3% among the IBEX group) had their annual financial statements verified by the responsible officers before their drafting or approval by the board.