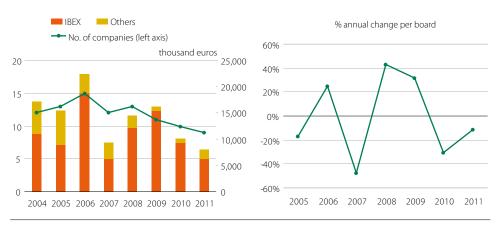

#### Size of the board

At the 2011 close, the governing bodies of listed companies were formed by 1,562 members (1,598 in 2010) of whom 505 (502 in 2010) served with IBEX companies.

Figure 5 shows the average size of listed company boards of directors over 2008-2011, grouped according to market capitalisation:

#### Distribution of companies according to board size

TABLE 11

| (Number of companies) | Ur   | ider 5 | memb | ers  | Between<br>5 and 10 members |      |      |      | 11 a | ers  | Over 15 members |      |      |      |      |      |
|-----------------------|------|--------|------|------|-----------------------------|------|------|------|------|------|-----------------|------|------|------|------|------|
|                       | 2008 | 2009   | 2010 | 2011 | 2008                        | 2009 | 2010 | 2011 | 2008 | 2009 | 2010            | 2011 | 2008 | 2009 | 2010 | 2011 |
| IBEX                  | 0    | 0      | 0    | 0    | 7                           | 6    | 5    | 5    | 16   | 17   | 19              | 19   | 12   | 11   | 11   | 11   |
| Over €1,000 M         | 0    | 0      | 0    | 0    | 5                           | 6    | 7    | 6    | 8    | 7    | 6               | 3    | 2    | 1    | 1    | 1    |
| Under €1,000 M        | 9    | 7      | 6    | 5    | 73                          | 70   | 71   | 68   | 28   | 27   | 23              | 26   | 4    | 4    | 4    | 5    |
| TOTAL                 | 9    | 7      | 6    | 5    | 85                          | 82   | 83   | 79   | 52   | 51   | 48              | 48   | 18   | 16   | 16   | 17   |
| %                     | 5.5  | 4.5    | 3.9  | 3.4  | 51.8                        | 52.6 | 54.2 | 53.0 | 31.7 | 32.7 | 31.4            | 32.2 | 11   | 10.3 | 10.5 | 11.4 |

Source: Company ACGRs and CNMV.

- 85.2% of companies (85.6% in 2010) reported board sizes within the minimum of five and maximum of fifteen members urged by the Unified Code.
- The percentage of companies failing to comply with this size recommendation was on a par with the previous year. It bears mention that the number of companies falling below the minimum threshold urged by the Code has fallen by 44.4% in the last four years.
- As in previous years, overshoots were mainly among the IBEX group, with 11 companies reporting more than 15 members against 6 elsewhere. Boards of fewer than 5 members were mainly among companies capitalising at under 1,000 million euros.