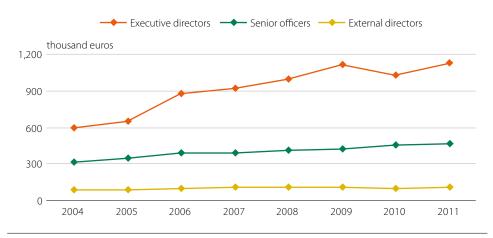

Corporate Governance Report of Entities with Securities Admitted to Trading on Regulated Markets 2011

- Director remuneration was 279,300 euros on average, up by 4% in like-for-like terms, though if we factor the three companies mentioned at the start of this section, the rate of increase is 7.3%.
- Board remuneration had the following breakdown in aggregate terms: 39.9% in non-variable annual remuneration (40.2% in 2010), 26.8% in variable remuneration (24.3% in 2010), 10.1% in expenses (10.6% in 2010), and the remaining 23.2% split between share-based compensation, separation payments and directors' fees (24.9% in 2010).
- Companies reported a total of 1,116 senior officers in 2011 ACGRs (1,164 in 2010). Their average remuneration stood at 466,678 euros, 2.6% more than the figure for 2010, which itself was 9.1% up on the figure for the preceding year.

The 2011 increase traces basically to executive pay rises at two companies.