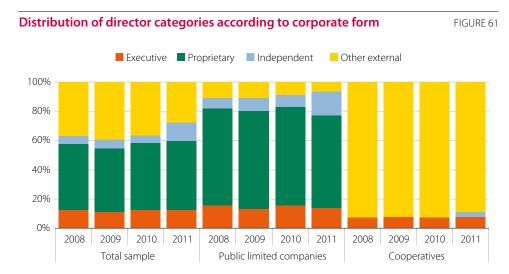

Figure 3 below gives the distribution of board shareholdings by type of director, with companies grouped by market capitalisation:

<sup>3</sup> Some significant shareholders do not sit on the boards of directors of investee companies but have nominated members as proprietary directors. However for the purposes of this analysis, the percentages held by such significant shareholders have not been included in with board holdings.

# Distribution of capital by director category Executive Proprietary Independent and others 25%

Source: Company ACGRs and CNMV.

- 75.7% of executive directors (196), compared to 76.8% in 2010, hold equity stakes in their employer companies. Of this number, 8 (11 in 2010) declared holdings of over 50%, and a further 25 (30 in 2010) declared holdings of between 10% and 50%.
- 61.5% (59% in 2010) of proprietary directors (431) own shares in listed companies. Of this group, 49.3% reported holdings of more than 3% of capital. A total of 7 proprietary directors hold equity stakes exceeding 30%.
- 58.4% of independent directors (294) report holding shares in listed companies, compared to 57.1% in 2010. Of this number, 80.3% have an ownership stake below 0.1%. Only 11 independent directors declared holdings of more than 1% of capital, two of them serving with the same IBEX company.