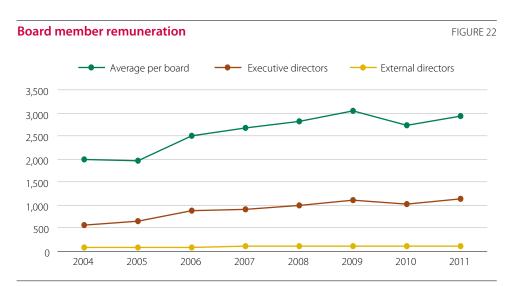

The statistical data in this report are based on the aggregate figures companies provide in their ACGRs.

Board remuneration was an annual 2.9 million euros on average. This was
 1.5% higher than the 2010 average if we strip out the one-off increases reported by three companies. Including these three, the difference stretches to
 7.8%.

One hallmark of 2011 reports was the wide dispersal of average remuneration. In 44.1% of companies, remuneration per board was lower than in 2010. Increases of over 20% and between 20% and 10% were reported at 14.5% and 11% of companies respectively. In a further 20.7%, remuneration was up by less than 10% and the remaining 9.7% reported no change in 2011.

Corporate Governance Report of Entities with Securities Admitted to Trading on Regulated Markets 2011

- Director remuneration was 279,300 euros on average, up by 4% in like-for-like terms, though if we factor the three companies mentioned at the start of this section, the rate of increase is 7.3%.
- Board remuneration had the following breakdown in aggregate terms: 39.9% in non-variable annual remuneration (40.2% in 2010), 26.8% in variable remuneration (24.3% in 2010), 10.1% in expenses (10.6% in 2010), and the remaining 23.2% split between share-based compensation, separation payments and directors' fees (24.9% in 2010).
- Companies reported a total of 1,116 senior officers in 2011 ACGRs (1,164 in 2010). Their average remuneration stood at 466,678 euros, 2.6% more than the figure for 2010, which itself was 9.1% up on the figure for the preceding year.