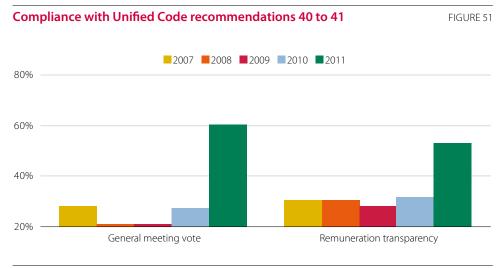

| Figure 34  | Body establishing and supervising risk control systems                              | 75  |
|------------|-------------------------------------------------------------------------------------|-----|
| Figure 35  | Monitor the preparation and integrity of financial information                      | 76  |
| Figure 36  | Monitor the independence and efficacy of the internal audit function                | 77  |
| Figure 37  | Make recommendations to the board for the appointment of the external auditor       | 77  |
| Figure 38  | Monitor the independence of the external auditor                                    | 78  |
| Figure 39  | Attendance at general meetings                                                      | 87  |
| Figure 40  | General meeting attendance vs. free float                                           | 89  |
| Figure 41  | Restrictions on attendance at general meetings                                      | 90  |
| Figure 42  | Degree of compliance with Unified Code recommendations                              | 92  |
| Figure 43  | Recommendations on bylaws and general meetings                                      | 93  |
| Figure 44  | Compliance with Unified Code recommendations 7 to 11                                | 94  |
| Figure 45  | Compliance with Unified Code recommendations 12 to 16                               | 95  |
| Figure 46  | Compliance with Unified Code recommendations 17 to 21                               | 96  |
| Figure 47  | Compliance with Unified Code recommendations 22 to 26                               | 96  |
| Figure 48  | Compliance with Unified Code recommendations 27 to 30                               | 97  |
| Figure 49  | Compliance with Unified Code recommendations 31 to 34                               | 98  |
| Figure 50  | Compliance with Unified Code recommendations 35 to 39                               | 99  |
| Figure 51  | Compliance with Unified Code recommendations 40 to 41                               | 99  |
| Figure 52  | Compliance with Unified Code recommendations 42 to 46                               | 100 |
| Figure 53  | Compliance with Unified Code recommendations 47 to 50                               | 101 |
| Figure 54  | Compliance with Unified Code recommendations 51 to 54                               | 101 |
| Figure 55  | Compliance with Unified Code recommendations 55 to 58                               | 102 |
| Figure 56  | Compliance by sector                                                                | 102 |
| Figure 57  | Compliance by sector                                                                | 103 |
| Figure 58  | Classification of explanations: 2008-2011                                           | 105 |
| i iguie 36 | Classification of explanations, 2000-2011                                           | 103 |
| Annual Cor | porate Govenance Report of the issuers of listed securities other than shares       | 107 |
| Figure 59  | Type of securities issued                                                           | 112 |
| Figure 60  | Average size of governing body                                                      | 113 |
| Figure 61  | Distribution of director categories according to corporate form                     | 114 |
| Figure 62  | Women directors by category                                                         | 115 |
| Figure 63  | Audit committee by director category                                                | 116 |
| Figure 64  | Average remuneration of senior officers vs. board members                           | 120 |
| Figure 65  | Transactions with significant shareholders                                          | 121 |
| Figure 66  | Companies reporting status vis à vis materialised risks                             | 124 |
| Figure 67  | Degree of compliance with Unified Code recommendations                              | 127 |
| Figure 68  | Degree of compliance with Unified Code recommendations (new financial corporations) | 128 |