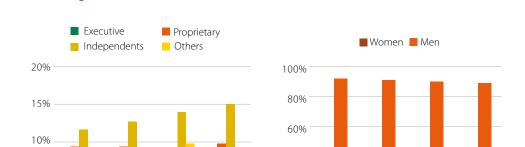

#### Percentage share of each type of director

TABLE 12

|                |      | % Executive |      |      | •    | % Proprietary |      |      | 9/   | inde | oende | nt   | % Other external |      |      |      |
|----------------|------|-------------|------|------|------|---------------|------|------|------|------|-------|------|------------------|------|------|------|
|                | 2008 | 2009        | 2010 | 2011 | 2008 | 2009          | 2010 | 2011 | 2008 | 2009 | 2010  | 2011 | 2008             | 2009 | 2010 | 2011 |
| IBEX           | 17.4 | 16.9        | 15.9 | 15.4 | 40   | 38.4          | 38.8 | 37.2 | 37.3 | 40.4 | 40.2  | 40.2 | 5.3              | 4.3  | 5.0  | 7.1  |
| Over €1,000 M  | 16.9 | 19.5        | 18.6 | 18.9 | 55.2 | 50.6          | 48.1 | 48.6 | 24   | 25.3 | 28.2  | 23.4 | 3.8              | 4.5  | 5.1  | 9.0  |
| Under €1,000 M | 19.5 | 18.8        | 17.2 | 16.9 | 47.1 | 48.4          | 49.6 | 48.4 | 27.8 | 26.3 | 26.9  | 29.0 | 5.8              | 6.4  | 6.3  | 5.7  |
| TOTAL          | 18.5 | 18.3        | 17.0 | 16.6 | 45.8 | 45.6          | 46.1 | 44.8 | 30.2 | 30.5 | 31.2  | 32.2 | 5.5              | 5.6  | 5.8  | 6.4  |

Source: Company ACGRs and CNMV.

- In the last four years, external directors (proprietary, independent and other external) have increased their share of board places by an overall 1.9 points to 83.4% (81.5% in 2010). Among the IBEX companies, their proportion stands at 84.6% (84.1% in 2010).
- 94% of listed company boards were mainly made up of external members.
- Independent and other external directors expanded their presence by 1 and 0.6 points respectively, while proprietary directors' share slipped back 1.3 points.
- Panning out to the last four years, we can see that the advance in free float (3 percentage points) has been accompanied, albeit in smaller measure, by an increase in the board presence of independents (up by 2 percentage points) at the expense of executive directors (down by 1.9 points).

The Unified Code recommends that the ratio of proprietary directors to independents should reflect the relationship in the company's capital between nominating shareholders and the rest. Figure 6 charts variations in this ratio over the last four years:

#### Balance between proprietary and independent directors

FIGURE 6

Corporate Governance Report of Entities with Securities Admitted to Trading on Regulated Markets 2011 The trend towards a board mix more reflective of ownership structure or else favourable to independents continued throughout 2011. In the last four years, specifically, the percentage of companies reporting a balanced mix has risen by 5.9 points – 11.4 points among IBEX members – as far as 77.9% of the total sample (82.9% of the IBEX group).