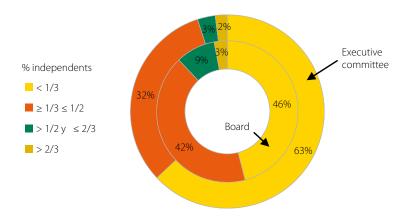

Source: Company ACGRs and CNMV.

The Unified Code recommends a director mix on the executive committee mirroring that of the board itself. Overall, however, independents tend to be underrepresented on this body, as figure 8 shows:

## Distribution of companies according to presence of independents on their board and executive committee

FIGURE 8

TABLE 14

Source: Company ACGRs and CNMV.

Regarding the role of independents on the governing bodies of listed companies, the following stands out:

- The percentage of companies with an independent chairing the audit or nomination committee varied slightly in the year, to 74.8% and 74.4% respectively against 72.8% and 78.1% in 2010.
- At 13 companies (two IBEX), both these committees were chaired by the same person (an independent).
- The percentage of independent directors not serving on any board committees was the same as in 2010 (18%), while 4% of independents were members of all three committees.
- The proportion of independent directors not belonging to any board committee was 1.7 points lower than in 2010 at 20.9%.