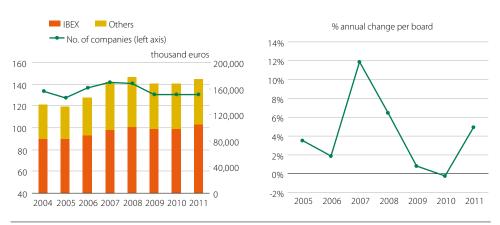

The statistical data in this report are based on the aggregate figures companies provide in their ACGRs.

Board remuneration was an annual 2.9 million euros on average. This was
 1.5% higher than the 2010 average if we strip out the one-off increases reported by three companies. Including these three, the difference stretches to
 7.8%.

One hallmark of 2011 reports was the wide dispersal of average remuneration. In 44.1% of companies, remuneration per board was lower than in 2010. Increases of over 20% and between 20% and 10% were reported at 14.5% and 11% of companies respectively. In a further 20.7%, remuneration was up by less than 10% and the remaining 9.7% reported no change in 2011.