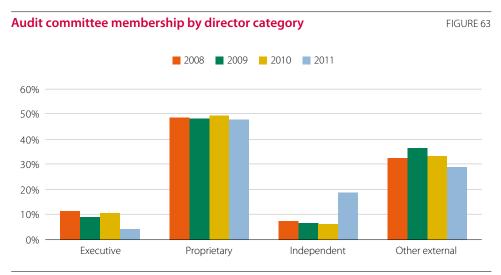

**Board of Directors structure** 

As in previous years, independents are significantly better represented on the audit committee (51.6%) and nomination and remuneration committee (51.4%) than they are on the board itself (32.2%). Executive committees again featured the lowest percentage of independents (24.1%).

The representation of independents on executive committees was down by 0.8 percentage points. Elsewhere, they increased their share of audit committee places by 3.2 points, while in nomination committees the percentage of independent chairs fell by 6.9 points in the year.