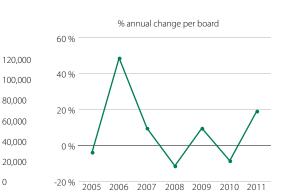

#### Size of the board

At the 2011 close, the governing bodies of listed companies were formed by 1,562 members (1,598 in 2010) of whom 505 (502 in 2010) served with IBEX companies.

Figure 5 shows the average size of listed company boards of directors over 2008-2011, grouped according to market capitalisation:

Corporate Governance Report of Entities with Securities Admitted to Trading on Regulated Markets 2011

- The 149 companies analysed reported boards ranging from 1 up to 22 members, with an average size of 10.5.
- Among IBEX companies, this average stood at 14.4 directors, giving a statistical mode of 15 repeating at eight companies. The statistical mode for remaining companies was a lower 9 members, repeating at 22 companies.