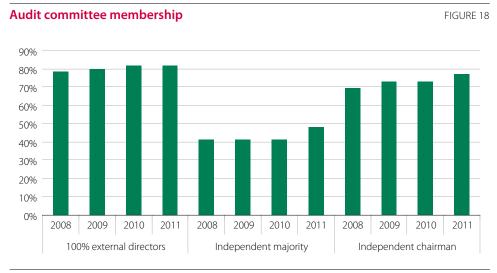

- The percentage of companies with an independent chairing the audit or nomination committee varied slightly in the year, to 74.8% and 74.4% respectively against 72.8% and 78.1% in 2010.
- At 13 companies (two IBEX), both these committees were chaired by the same person (an independent).
- The percentage of independent directors not serving on any board committees was the same as in 2010 (18%), while 4% of independents were members of all three committees.
- The proportion of independent directors not belonging to any board committee was 1.7 points lower than in 2010 at 20.9%.