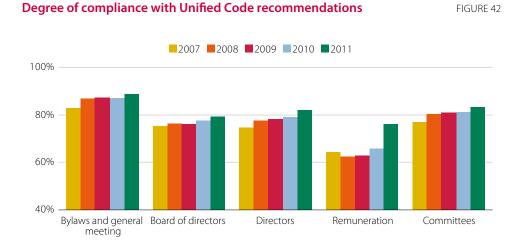

#### Application of the Unified Code

Analysis of companies' 2011 reporting on compliance with Unified Code recommendations permits the following general conclusions:

Listed companies are compliant on average with 81.3% of the Code's recommendations (78.1% in 2010) and comply partially with a further 7.6% (8.9% in 2010). They are therefore failing to comply at all with 11.1% of recommendations (13% in 2010).

As in previous years, IBEX companies present a degree of non-compliance (4% on average) that is considerably less than that of remaining firms. 62.1% of companies (44.2% in 2010) report Unified Code compliance improving on the prior year.

Improvement was located mainly in recommendations on directors' pay, which have been partly written into Spanish legislation through the Sustainable Economy Law.

30.9% of companies in the sample (21.4% in 2010) follow over 90% of Unified Code recommendations. At the other extreme, 5.4% (7.1% in 2010) report compliance scores below 50%.