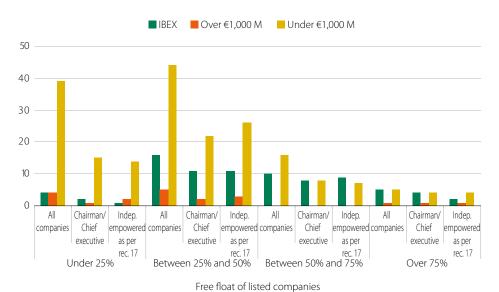

#### (d) Free float

Average free float stood at 37.5% in 2011 (35.6% in 2010). Table 8 tracks the progression of listed company free float, again with a breakdown by market capitalisation:

#### Number of companies according to free float

TABLE 8

| (Number of companies) |      | Und  | er 5% |      | Between 5% - 25% |      |      |      | Between 25% -50% |      |      |      | Over 50% |      |      |      |
|-----------------------|------|------|-------|------|------------------|------|------|------|------------------|------|------|------|----------|------|------|------|
|                       | 2008 | 2009 | 2010  | 2011 | 2008             | 2009 | 2010 | 2011 | 2008             | 2009 | 2010 | 2011 | 2008     | 2009 | 2010 | 2011 |
| IBEX                  | -    | _    | -     | -    | 8                | 6    | 6    | 4    | 16               | 11   | 15   | 16   | 11       | 17   | 14   | 15   |
| Over €1,000 M         | 3    | 2    | 1     | 1    | 5                | 1    | 4    | 3    | 7                | 11   | 8    | 5    | -        | -    | 1    | 1    |
| Under €1,000 M        | 13   | 11   | 11    | 6    | 32               | 33   | 30   | 33   | 46               | 41   | 43   | 44   | 25       | 23   | 20   | 21   |
| TOTAL                 | 16   | 13   | 12    | 7    | 45               | 40   | 40   | 40   | 69               | 63   | 66   | 65   | 36       | 40   | 35   | 37   |

- 102 companies (68.5% of the total) had free float of over 25%, against the 7 (4.7% of the total) reporting levels below 5%. Remaining companies all fell within the interval of 5% to 25%.
- Four IBEX companies (6 in 2010) reported free float of under 25%.
- Of the 7 companies with free float below 5%, five belonged to the real estate sector. The number of companies with free float higher than 50% rose from 35 to 37.