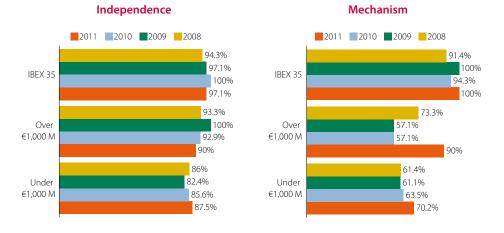

nies with market cap above 1,000 million euros monitor the preparation and integrity of financial statements, checking for compliance with legal provisions, the accurate demarcation of the consolidation perimeter, and the correct application of accounting principles.

This recommendation was more widely complied with in the year among companies with market capitalisation below 1,000 million euros.

Figure 36 reflects the percentage of companies assigning their audit committee the recommended functions vis à vis internal audits and internal mechanisms whereby staff can report any irregularities detected:

Monitor the independence and efficacy of the internal audit function/ Establish and supervise a mechanism for reporting irregularities

FIGURE 36

Financial reporting and risk management



Source: Company ACGRs and CNMV.

A total of 15 companies do not follow the recommendation that audit committees should monitor the independence and efficacy of the internal audit function. Most of them argue that their size does not warrant the existence of an internal audit function.

The establishment and supervision of a "whistle-blowing" mechanism is once again the least taken up of these recommendations. Note, however, that the proportion of companies setting this kind of scheme in train improved substantially in the year, from 69.9% to 78.5%.

As in previous years, companies failing to follow this recommendation contended that their control systems were adequate to the purpose or that they considered it inappropriate for employees to be able to report irregularities in an anonymous