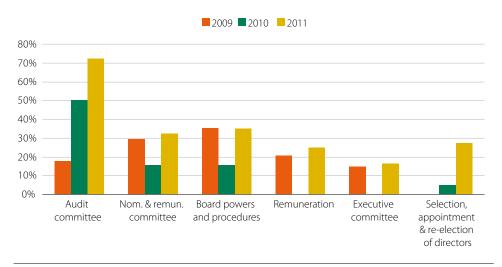

solutions.

A salient 2011 development was the higher number of board meetings convened at companies with market capitalisation of over 1,000 million euros; up from 9.2 to 11 meetings, a difference of 19.4%.

#### **Board regulations**

The Transparency Law requires all listed companies to draw up board regulations, with specific measures aimed at guaranteeing its effective stewardship. These regulations must be filed with the CNMV.

A total of 80 companies (25 IBEX) amended their board regulations in 2011. The purpose, in most cases, was to adapt them to the latest changes in the Corporate Enterprises Law, the Audit Law or the Securities Market Law.

Figure 16 sets out the amendments made to these regulations in 2008, 2009, 2010 and 2011, along with the percentage of companies affected:



- 61% of the companies amending their board regulations declared in their ACGRs that the primary motive was to write in the latest regulatory changes.
- The most frequent adaptation reported by 58 companies had to do with audit committee membership and operation. In 2010, this same modification was reported by 19 companies.
- Other changes introduced by over 30% of the firms amending their regulations in the year concerned the duties assigned to the nomination and remuneration committee (26 companies) and board of directors operation (28 companies).
- Also noteworthy is the growing number of companies that have amended their regulations on directors' pay (20) and director selection, appointment and reelection (22).

#### **Executive committee**

The breadth of the powers that the laws an