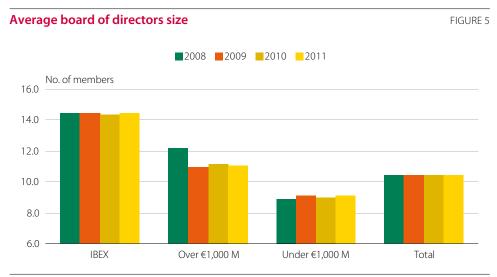

#### Size of the board

At the 2011 close, the governing bodies of listed companies were formed by 1,562 members (1,598 in 2010) of whom 505 (502 in 2010) served with IBEX companies.

Figure 5 shows the average size of listed company boards of directors over 2008-2011, grouped according to market capitalisation:

Corporate Governance Report of Entities with Securities Admitted to Trading on Regulated Markets 2011

- The 149 companies analysed reported boards ranging from 1 up to 22 members, with an average size of 10.5.
- Among IBEX companies, this average stood at 14.4 directors, giving a statistical mode of 15 repeating at eight companies. The statistical mode for remaining companies was a lower 9 members, repeating at 22 companies.