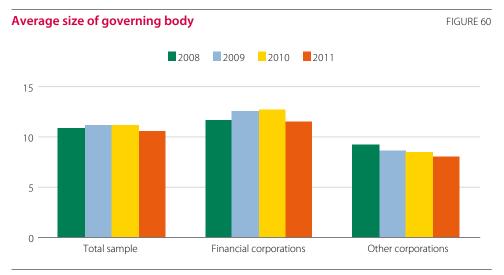

#### Size of the board

At the 2011 close, the governing bodies of listed companies were formed by 1,562 members (1,598 in 2010) of whom 505 (502 in 2010) served with IBEX companies.

Figure 5 shows the average size of listed company boards of directors over 2008-2011, grouped according to market capitalisation:

Corporate Governance Report of Entities with Securities Admitted to Trading on Regulated Markets 2011

- The 149 companies analysed reported boards ranging from 1 up to 22 members, with an average size of 10.5.
- Among IBEX companies, this average stood at 14.4 directors, giving a statistical mode of 15 repeating at eight companies. The statistical mode for remaining companies was a lower 9 members, repeating at 22 companies.