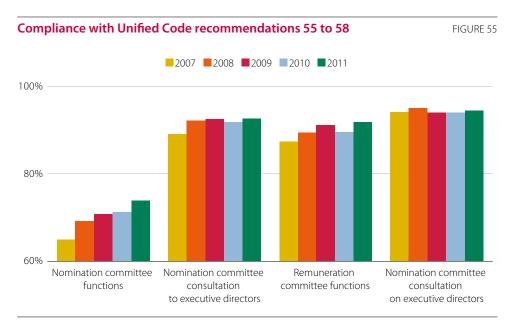

regarding audit committees and risk control and management policy. A further 4.3% are partially compliant while the other 7% have made no such provisions.

Figure 54 shows the percentage of companies fully compliant with Unified Code recommendations 51 to 54:



Source: Company ACGRs and CNMV.

- The percentage of nomination committees with a majority of independent members advanced from 52.9% in 2010 to 56.6% in 2011. Companies again

Corporate Governance Report of Entities with Securities Admitted to Trading on Regulated Markets 2011 stated members' skills, qualifications and experience as overriding considerations in deciding appointments, in order to optimise the committee's work.

Figure 55 shows the percentage of companies fully compliant with Unified Code recommendations 55 to 58:



Source: Company ACGRs and CNMV.

 26.1% of nomination committees do not discharge all the functions listed in Code recommendation 55, the least followed being reporting to the board on gender balance issues and examining or organising the chairman's succession.

# Compliance with Unified Code recommendations by sector

Figure 56 shows degree of compliance with Unified Code recommendations with companies grouped by business sector:



Source: Company ACGRs and CNMV.

Comply or explain

- All the sectors into which companies are grouped have managed to improve their compliance with the Unified Code. The biggest advance was in construction and real estate, the sector performing least well in 2010.
- The least followed recommendation in the retail and financial sectors was number 17 – when a