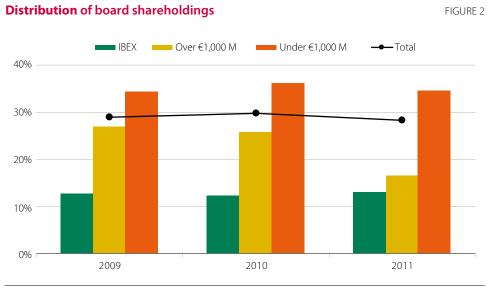

#### (a) Board shareholdings<sup>3</sup>

The average equity stake held by the board of directors was 28.3%, a little below the level of the previous year (29.7%).

Figure 2 gives the average distribution of board shareholdings, with companies again grouped by market capitalisation:

Source: Company ACGRs and CNMV.

- The largest shift in this respect was among companies with market capitalisation above 1,000 million euros, whose average 9.3-point decrease is mainly explained by changes in the group's composition.
- In 69.1% of companies, board shareholdings were on a par with the previous year. Among the rest, the boards of 18 companies raised their stakes by 12% on average, while the boards of a further 28 reduced theirs by 12.7%.