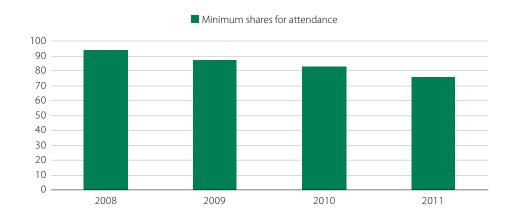

Corporate Governance Report of Entities with Securities Admitted to Trading on Regulated Markets 2011

- sion in the percentage of firms whose shareholders use the remote voting system, up from 12.3% in 2008 to 22.1% in 2011.
- In parallel, an increasingly small percentage of companies impose a minimum ownership threshold for attendance at general meetings (from 57.3% in 2008 to 51% in 2011). Only two companies (neither of them IBEX) operate an attendance threshold of more than 10,000 shares.