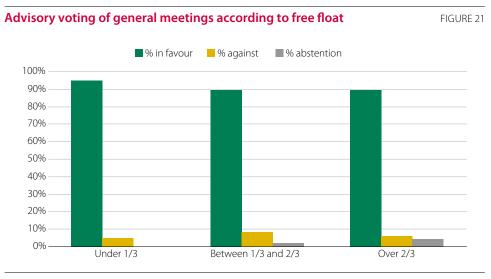

#### **General meetings**

- The average percentage of capital taking part in general meetings was essentially unchanged (73% in 2011 and 73.9% in 2010). The participation rate was again inversely proportional to companies' free float, such that the highest attendance rates tend to go along with the lowest percentages of free-floating equity.
- Although physical attendance remained the most popular option (favoured by 41.8% of shareholders in 2010 and 42.3% in 2011), we can see a steady progres-

Corporate Governance Report of Entities with Securities Admitted to Trading on Regulated Markets 2011

- sion in the percentage of firms whose shareholders use the remote voting system, up from 12.3% in 2008 to 22.1% in 2011.
- In parallel, an increasingly small percentage of companies impose a minimum ownership threshold for attendance at general meetings (from 57.3% in 2008 to 51% in 2011). Only two companies (neither of them IBEX) operate an attendance threshold of more than 10,000 shares.