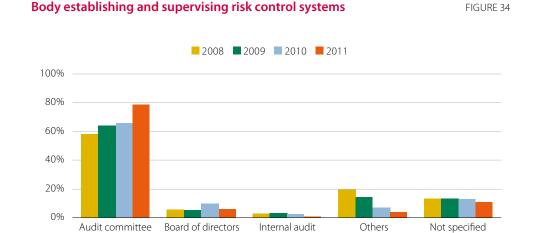

78.5% of companies, 12.5 points more than in 2010, state the audit committee as the main body charged with establishing and supervising risk control mechanisms.