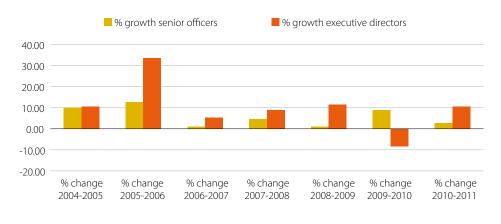

Corporate Governance Report of Entities with Securities Admitted to Trading on Regulated Markets 2011

- Director remuneration was 279,300 euros on average, up by 4% in like-for-like terms, though if we factor the three companies mentioned at the start of this section, the rate of increase is 7.3%.
- Board remuneration had the following breakdown in aggregate terms: 39.9% in non-variable annual remuneration (40.2% in 2010), 26.8% in variable remuneration (24.3% in 2010), 10.1% in expenses (10.6% in 2010), and the remaining 23.2% split between share-based compensation, separation payments and directors' fees (24.9% in 2010).
- Companies reported a total of 1,116 senior officers in 2011 ACGRs (1,164 in 2010). Their average remuneration stood at 466,678 euros, 2.6% more than the figure for 2010, which itself was 9.1% up on the figure for the preceding year.

The 2011 increase traces basically to executive pay rises at two companies.