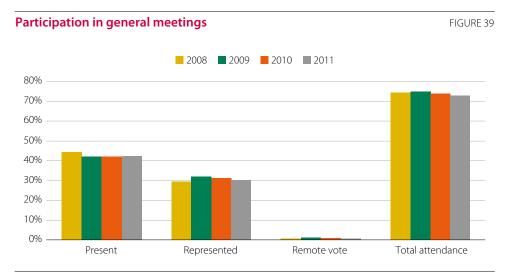

#### **General meetings**

- The average percentage of capital taking part in general meetings was essentially unchanged (73% in 2011 and 73.9% in 2010). The participation rate was again inversely proportional to companies' free float, such that the highest attendance rates tend to go along with the lowest percentages of free-floating equity.
- Although physical attendance remained the most popular option (favoured by 41.8% of shareholders in 2010 and 42.3% in 2011), we can see a steady progres-

Corporate Governance Report of Entities with Securities Admitted to Trading on Regulated Markets 2011

- sion in the percentage of firms whose shareholders use the remote voting system, up from 12.3% in 2008 to 22.1% in 2011.
- In parallel, an increasingly small percentage of companies impose a minimum ownership threshold for attendance at general meetings (from 57.3% in 2008 to 51% in 2011). Only two companies (neither of them IBEX) operate an attendance threshold of more than 10,000 shares.