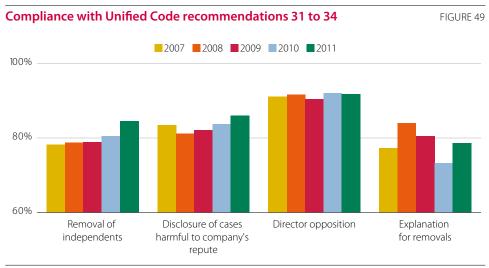

| Figure 34  | Body establishing and supervising risk control systems                              | 75  |
|------------|-------------------------------------------------------------------------------------|-----|
| Figure 35  | Monitor the preparation and integrity of financial information                      | 76  |
| Figure 36  | Monitor the independence and efficacy of the internal audit function                | 77  |
| Figure 37  | Make recommendations to the board for the appointment of the external auditor       | 77  |
| Figure 38  | Monitor the independence of the external auditor                                    | 78  |
| Figure 39  | Attendance at general meetings                                                      | 87  |
| Figure 40  | General meeting attendance vs. free float                                           | 89  |
| Figure 41  | Restrictions on attendance at general meetings                                      | 90  |
| Figure 42  | Degree of compliance with Unified Code recommendations                              | 92  |
| Figure 43  | Recommendations on bylaws and general meetings                                      | 93  |
| Figure 44  | Compliance with Unified Code recommendations 7 to 11                                | 94  |
| Figure 45  | Compliance with Unified Code recommendations 12 to 16                               | 95  |
| Figure 46  | Compliance with Unified Code recommendations 17 to 21                               | 96  |
| Figure 47  | Compliance with Unified Code recommendations 22 to 26                               | 96  |
| Figure 48  | Compliance with Unified Code recommendations 27 to 30                               | 97  |
| Figure 49  | Compliance with Unified Code recommendations 31 to 34                               | 98  |
| Figure 50  | Compliance with Unified Code recommendations 35 to 39                               | 99  |
| Figure 51  | Compliance with Unified Code recommendations 40 to 41                               | 99  |
| Figure 52  | Compliance with Unified Code recommendations 42 to 46                               | 100 |
| Figure 53  | Compliance with Unified Code recommendations 47 to 50                               | 101 |
| Figure 54  | Compliance with Unified Code recommendations 51 to 54                               | 101 |
| Figure 55  | Compliance with Unified Code recommendations 55 to 58                               | 102 |
| Figure 56  | Compliance by sector                                                                | 102 |
| Figure 57  | Compliance by sector                                                                | 103 |
| Figure 58  | Classification of explanations: 2008-2011                                           | 105 |
| i iguie 36 | Classification of explanations, 2000-2011                                           | 103 |
| Annual Cor | porate Govenance Report of the issuers of listed securities other than shares       | 107 |
| Figure 59  | Type of securities issued                                                           | 112 |
| Figure 60  | Average size of governing body                                                      | 113 |
| Figure 61  | Distribution of director categories according to corporate form                     | 114 |
| Figure 62  | Women directors by category                                                         | 115 |
| Figure 63  | Audit committee by director category                                                | 116 |
| Figure 64  | Average remuneration of senior officers vs. board members                           | 120 |
| Figure 65  | Transactions with significant shareholders                                          | 121 |
| Figure 66  | Companies reporting status vis à vis materialised risks                             | 124 |
| Figure 67  | Degree of compliance with Unified Code recommendations                              | 127 |
| Figure 68  | Degree of compliance with Unified Code recommendations (new financial corporations) | 128 |