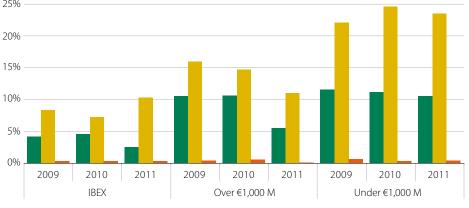

Figure 3 below gives the distribution of board shareholdings by type of director, with companies grouped by market capitalisation:

<sup>3</sup> Some significant shareholders do not sit on the boards of directors of investee companies but have nominated members as proprietary directors. However for the purposes of this analysis, the percentages held by such significant shareholders have not been included in with board holdings.

# Distribution of capital by director category Executive Proprietary Independent and others 25%

Source: Company ACGRs and CNMV.

- 75.7% of executive directors (196), compared to 76.8% in 2010, hold equity stakes in their employer companies. Of this number, 8 (11 in 2010) declared holdings of over 50%, and a further 25 (30 in 2010) declared holdings of between 10% and 50%.
- 61.5% (59% in 2010) of proprietary directors (431) own shares in listed companies. Of this group, 49.3% reported holdings of more than 3% of capital. A total of 7 proprietary directors hold equity stakes exceeding 30%.
- 58.4% of independent directors (294) report holding shares in listed companies, compared to 57.1% in 2010. Of this number, 80.3% have an ownership stake below 0.1%. Only 11 independent directors declared holdings of more than 1% of capital, two of them serving with the same IBEX company.

The 28.3% of capital owned by company boards presents the following breakdown by investor type: 14.2% (15.9% in 2010) corresponding to resident natural persons, 12.7% (12.4% % 2010) to resident legal persons and 1.4% to non-residents, the same proportion as in 2010.