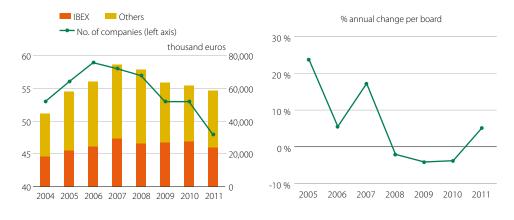

#### Size of the board

At the 2011 close, the governing bodies of listed companies were formed by 1,562 members (1,598 in 2010) of whom 505 (502 in 2010) served with IBEX companies.

Figure 5 shows the average size of listed company boards of directors over 2008-2011, grouped according to market capitalisation:

#### Distribution of companies according to board size

TABLE 11

| (Number of companies) | Ur   | ider 5 | memb | ers  | Between<br>5 and 10 members |      |      |      | 11 a | ers  | Over 15 members |      |      |      |      |      |
|-----------------------|------|--------|------|------|-----------------------------|------|------|------|------|------|-----------------|------|------|------|------|------|
|                       | 2008 | 2009   | 2010 | 2011 | 2008                        | 2009 | 2010 | 2011 | 2008 | 2009 | 2010            | 2011 | 2008 | 2009 | 2010 | 2011 |
| IBEX                  | 0    | 0      | 0    | 0    | 7                           | 6    | 5    | 5    | 16   | 17   | 19              | 19   | 12   | 11   | 11   | 11   |
| Over €1,000 M         | 0    | 0      | 0    | 0    | 5                           | 6    | 7    | 6    | 8    | 7    | 6               | 3    | 2    | 1    | 1    | 1    |
| Under €1,000 M        | 9    | 7      | 6    | 5    | 73                          | 70   | 71   | 68   | 28   | 27   | 23              | 26   | 4    | 4    | 4    | 5    |
| TOTAL                 | 9    | 7      | 6    | 5    | 85                          | 82   | 83   | 79   | 52   | 51   | 48              | 48   | 18   | 16   | 16   | 17   |
| %                     | 5.5  | 4.5    | 3.9  | 3.4  | 51.8                        | 52.6 | 54.2 | 53.0 | 31.7 | 32.7 | 31.4            | 32.2 | 11   | 10.3 | 10.5 | 11.4 |

Source: Company ACGRs and CNMV.

- 85.2% of companies (85.6% in 2010) reported board sizes within the minimum of five and maximum of fifteen members urged by the Unified Code.
- The percentage of companies failing to comply with this size recommendation was on a par with the previous year. It bears mention that the number of companies falling below the minimum threshold urged by the Code has fallen by 44.4% in the last four years.
- As in previous years, overshoots were mainly among the IBEX group, with 11 companies reporting more than 15 members against 6 elsewhere. Boards of fewer than 5 members were mainly among companies capitalising at under 1,000 million euros.