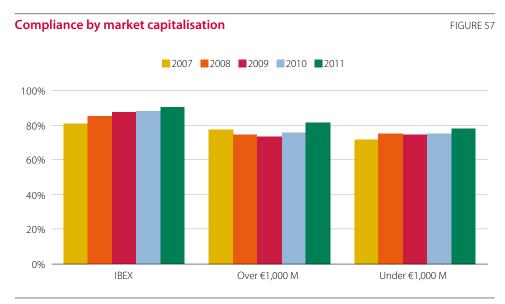

#### Application of the Unified Code

Analysis of companies' 2011 reporting on compliance with Unified Code recommendations permits the following general conclusions:

Listed companies are compliant on average with 81.3% of the Code's recommendations (78.1% in 2010) and comply partially with a further 7.6% (8.9% in 2010). They are therefore failing to comply at all with 11.1% of recommendations (13% in 2010).

As in previous years, IBEX companies present a degree of non-compliance (4% on average) that is considerably less than that of remaining firms. 62.1% of companies (44.2% in 2010) report Unified Code compliance improving on the prior year.

Improvement was located mainly in recommendations on directors' pay, which have been partly written into Spanish legislation through the Sustainable Economy Law.

30.9% of companies in the sample (21.4% in 2010) follow over 90% of Unified Code recommendations. At the other extreme, 5.4% (7.1% in 2010) report compliance scores below 50%.