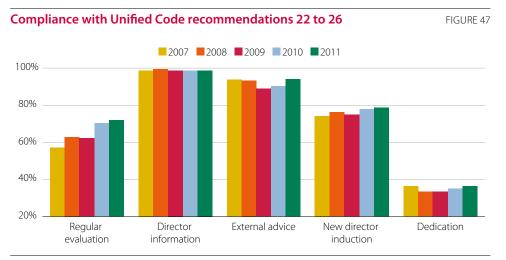

agenda.
- The board regulations of 20.2% of companies make no provision for the appointment and/or removal of the board secretary being subject to a report from the nomination committee and the approval of the board in full. Many of those not following this recommendation explain that they have no nomination committee in place or else that this function is not within its terms of reference.
- 8.7% of companies comply only in part with recommendation 20 director absences to be kept to the bare minimum and quantified in ACGRs. Their argument tends to be that proxies do not include specific instructions to the holder so that he/she is free to vote in the light of the board's discussions.

Figure 47 shows the percentage of companies fully compliant with Unified Code recommendations 22 to 26:



Comply or explain

- The boards of 107 companies conduct an annual review of the quality and efficiency of their operation, and the performance of their chairman and chief executive and board committees. Companies not following this recommendation feel the need is obviated by the frequency of board meetings and the high percentage attendance of its members.
- 76.5% of listed companies organise induction courses for new directors and have procedures in place so board members can obtain outside advice at the company's expense.

Those who do not contend that directors know the company sufficiently well and have access to internal rather than outside advice.

As in 2010, only 54 Companies (36.2% of the total) have established rules limiting the number of boards their directors can belong to.