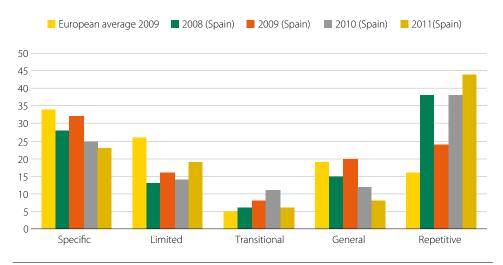

The CNMV has analysed a sample of 530 explanations given in 2011 ACGRs (33% of the total) concerning the ten least followed Code recommendations. Excluding the IBEX group, this analysis found no clear advance in the quality of companies' explanations for departing from the Code.

Much of the information studied was excessively vague or repetitive, and a number of companies have been sent guidelines on how to improve the quality of their ACGR disclosures.