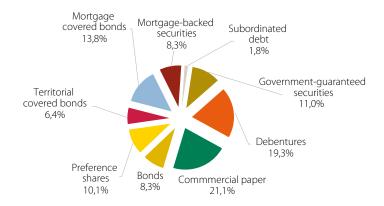

n the sample, significant shareholdings amounted to 100% of capital. In 6 of these 18, a single shareholder controlled 100%. Conversely, a further 7 banks affirmed that their biggest shareholder controlled equity stakes in the interval of 12% to 49.8%.

In the four motorway concession-holders, significant shareholdings summed 100% of capital.

 One credit cooperative reported a single member holding a significant share of its capital (17.3%) while another, engaging in the industrial sector, had a member controlling 7.8%.

## Securities issued

Figure 59 below indicates the outstanding non-share securities issued by the 37 entities in the sample:

Corporate Governance Report of Entities with Securities Admitted to Trading on Regulated Markets 2011

## Types of securities issued

FIGURE 59



Source: Company ACGRs and CNMV.

- The financial entities joining the sample in 2011 issued no fixed-income securities in the year, but appear as issuers by virtue of the outstanding securities of savings banks transferred to them in the process of asset and liability segregation.
- Companies drew most of their funding from short-term commercial paper (21.1%), though the share of these instruments was 5 points lower than in 2010. The next most importance source was debentures, with 19.3%.
- A total of 12 companies (32%) had debt securities outstanding backed by government guarantee.
- Funding via preference shares and mortgage and territorial covered bonds was more common than in 2010. The increase under this head traced to new financial corporations entering the sample in 2011, which ha