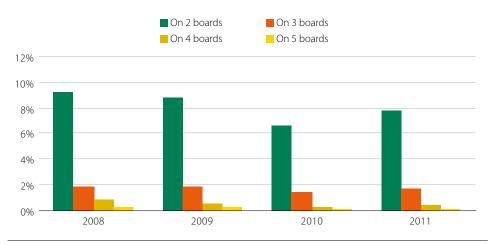

Much of the information studied was excessively vague or repetitive, and a number of companies have been sent guidelines on how to improve the quality of their ACGR disclosures.