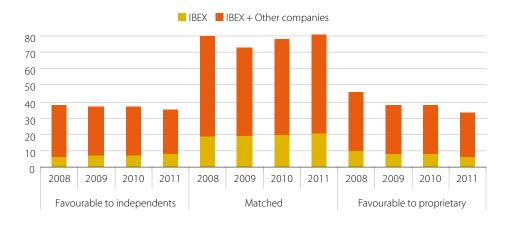

The Unified Code recommends that the ratio of proprietary directors to independents should reflect the relationship in the company's capital between nominating shareholders and the rest. Figure 6 charts variations in this ratio over the last four years:

#### Balance between proprietary and independent directors

FIGURE 6

Corporate Governance Report of Entities with Securities Admitted to Trading on Regulated Markets 2011 The trend towards a board mix more reflective of ownership structure or else favourable to independents continued throughout 2011. In the last four years, specifically, the percentage of companies reporting a balanced mix has risen by 5.9 points – 11.4 points among IBEX members – as far as 77.9% of the total sample (82.9% of the IBEX group).