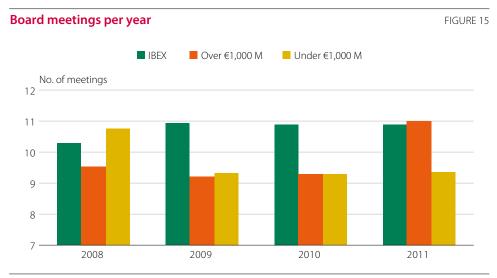

.6%. As in 2010, five companies, none of them IBEX members, said they did not follow this recommendation of the Unified Code.

#### **Board meetings and resolutions**

Boards of directors should meet with the necessary frequency to properly perform their functions. The Unified Code stresses that director absences should be kept to

Corporate Governance Report of Entities with Securities Admitted to Trading on Regulated Markets 2011 the bare minimum and quantified in the ACGR. It also states that when directors have concerns which they feel have not been addressed satisfactorily at board meetings, they should ask for them to be expressly recorded in the minutes.

Figure 15 shows the annual average number of meetings held by the boards of listed companies, grouped by market capitalisation:



Source: Company ACGRs and CNMV.

Boards met on average on 9.8 occasions, in line with the two previous years (9.7). 59.7% of companies (71.4% IBEX) reported holding at least 9 board meetings in the year, while 37 companies (9 IBEX) said they required larger than legal majorities for the adoption of important resolutions.

A salient 2011 development was the higher number of board meetings convened at companies with market capitalisation of over 1,000 million euros; up from 9.2 to 11 meetings, a difference of 19.4%.

#### **Board regulations**

The Transparency Law requires all listed companies to draw up board regulations, with specific measures aimed at guaranteeing its effective stewardship. These regulations must be filed with the CNMV.

A total of 80 companies (25 IBEX) amended their