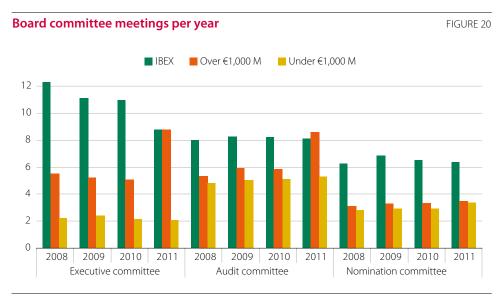

es (66 in 2010) and in 16 cases (4 IBEX) make up 100% of the committee's membership. Further:
  - In 5 companies, the committee has fewer than the recommended three members.
  - 22 companies 16.5% of the total fail to comply with the Unified Code recommendation that all members be external directors.
  - In 95 companies (31 IBEX), the nomination committee is chaired by an independent, compared to just 8 where the chairman is an executive director.

**Board committees** 

 Of the 191 new directors appointed in 2011, 82.7% were proposed or reviewed by the nomination committee, as urged in the Unified Code, as were 71.5% of the 214 re-elections reported.

#### Meetings of board committees

Figure 20 below charts the average number of meetings held by board committees in the past four years:



Source: Company ACGRs and CNMV.

According to the information offered in ACGRs, eight companies with an executive committee did not have it meet in 2011. In the case of the audit and nomination and remuneration committees, only two companies reported that neither had met at any point in the year.

## Board and senior officer remuneration

#### Transparency requirements and advisory voting

The Sustainable Economy Law writes a new article 61 ter into the Spanish Securities Market Law requiring public limited companies to prepare an annual report on the remuneration of directors. This report must set out full, clear and comprehensible information on the company's remuneration policy, as approved by the board for the current year, and, where applicable, remuneration policy for future years