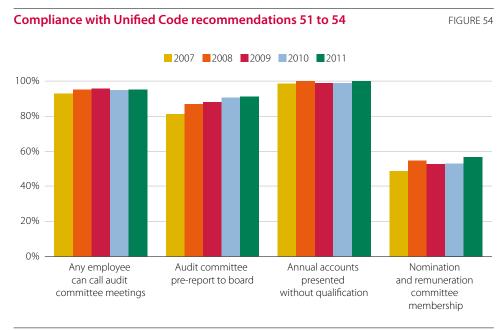

e and nomination committee made up entirely of external directors and chaired by an independent continues to augment, as far as 55.7% in 2011. Non-complaint firms say that the considerations paramount in appointing committee members are skills and experience rather than the director's category.

Figure 53 shows the percentage of companies fully compliant with Unified Code recommendations 47 to 50:



Source: Company ACGRs and CNMV.

- 88.7% of companies (87.9% in 2010) are fully compliant with the recommendations of the Unified Code regarding audit committees and risk control and management policy. A further 4.3% are partially compliant while the other 7% have made no such provisions.

Figure 54 shows the percentage of companies fully compliant with Unified Code recommendations 51 to 54:



Source: Company ACGRs and CNMV.

- The percentage of nomination committees with a majority of independent members advanced from 52.9% in 2010 to 56.6% in 2011. Companies again

Corporate Governance Report of Entities with Securities Admitted to Trading on Regulated Markets 2011 stated members' skills, qualifications and experience as overriding considerations in deciding appointments, in order to optimise the committee's work.

Figure 55 shows the percentage of companies fully compliant with Unified Code recommendations 55 to 58:



Source: Company ACGRs and CNMV.

 26.1% of nomination committees do not discharge all the functions listed in Code recommendation 55, the least followed being reporting to the board on gender balance issues and examining or organising the chairman's successio