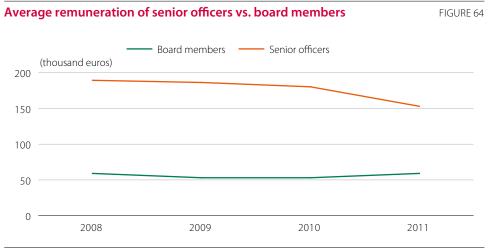

Corporate Governance Report of Entities with Securities Admitted to Trading on Regulated Markets 2011

- Director remuneration was 279,300 euros on average, up by 4% in like-for-like terms, though if we factor the three companies mentioned at the start of this section, the rate of increase is 7.3%.
- Board remuneration had the following breakdown in aggregate terms: 39.9% in non-variable annual remuneration (40.2% in 2010), 26.8% in variable remuneration (24.3% in 2010), 10.1% in expenses (10.6% in 2010), and the remaining 23.2% split between share-based compensation, separation payments and directors' fees (24.9% in 2010).
- Companies reported a total of 1,116 senior officers in 2011 ACGRs (1,164 in 2010). Their average remuneration stood at 466,678 euros, 2.6% more than the figure for 2010, which itself was 9.1% up on the figure for the preceding year.

The 2011 increase traces basically to executive pay rises at two companies.