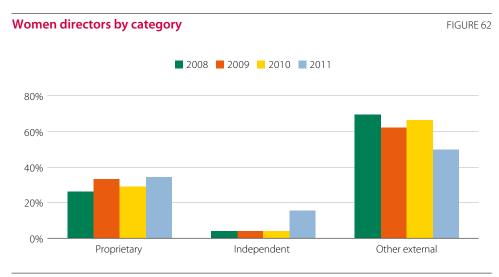

Source: Company ACGRs and CNMV.

2009

2010

2011

2008

As we can see, the percentage of women board members has risen by 2.3 points since 2008, as far as 10.4% at the 2011 close. In the independent category, women raised their share by 3.2 points to 14.9% in the same period, including an almost one-point advance in the last year alone. Conversely, their representation in the other external director category dropped to 7% in 2011 (from 9.8% in 2010), while their share of executive director places was broadly unchanged at 4.6%.

- While the average percentage of women on boards has increased by 2.3 points in the last four years, the number of boards with women on them has climbed by 12.7 points.
- In 2011, a total of 14 companies appointed women directors in the following categories: 50% independent, 44% proprietary and the remaining 6% classed as "other external".