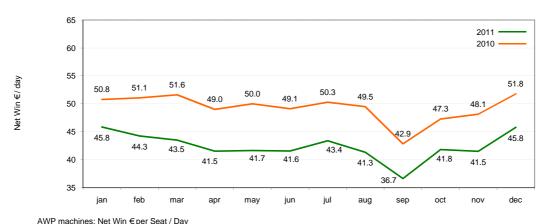

## **Spain**

2011 YTD 45.8 45.1 44.5 43.8 43.3 43.0 43.1 42.9 42.1 42.1 42.0 42.3 2010 YTD 50.8 50.9 51.2 50.6 50.5 50.3 50.3 50.2 49.3 49.1 49.0 49.2

|      | AWP machines: # of Machine Seats |        |        |        |        |        |        |        |        |        |        |        |
|------|----------------------------------|--------|--------|--------|--------|--------|--------|--------|--------|--------|--------|--------|
|      | jan                              | feb    | mar    | apr    | may    | jun    | jul    | aug    | sep    | oct    | nov    | dec    |
| 2011 | 15,146                           | 15,157 | 15,165 | 15,182 | 15,182 | 15,179 | 15,182 | 15,185 | 15,182 | 14,858 | 14,677 | 14,677 |
| 2010 | 15,285                           | 15,300 | 15,307 | 15,311 | 15,317 | 15,320 | 15,327 | 15,334 | 15,340 | 15,337 | 15,392 | 15,399 |