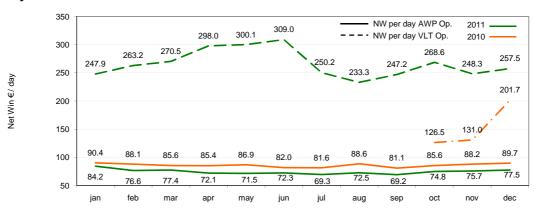

#### Italy

AWP Machines in Operation - Net Win per Seat € / Day ıg 74.0 73.2 2011 YTD 76.3 74.4 74.1 77.6 75.6 73.4 73.7 79.4 2010 YTD 87.3 85.6 90.4

|      | AVVP: # OF Machines Seals |       |       |       |       |       |       |       |       |       |       |       |
|------|---------------------------|-------|-------|-------|-------|-------|-------|-------|-------|-------|-------|-------|
|      | jan                       | feb   | mar   | apr   | may   | jun   | jul   | aug   | sep   | oct   | nov   | dec   |
| 2011 | 2,714                     | 2,650 | 2,674 | 2,691 | 2,696 | 2,765 | 3,989 | 5,032 | 5,168 | 5,196 | 5,182 | 5,138 |
| 2010 | 2,192                     | 2,222 | 2,258 | 2,246 | 2,235 | 2,332 | 2,351 | 2,355 | 2,355 | 2,488 | 2,329 | 2,178 |

|                          | VLT Machines in Operation - Net Win per Seat € / Day |       |       |       |       |       |       |       |       |       |       |       |
|--------------------------|------------------------------------------------------|-------|-------|-------|-------|-------|-------|-------|-------|-------|-------|-------|
|                          | jan                                                  | feb   | mar   | apr   | may   |       | jul   | aug   | sep   | oct   | nov   | dec   |
| 2011 YTD                 | 247.9                                                | 255.5 | 261.0 | 271.1 | 277.6 | 283.4 | 277.2 | 270.1 | 267.0 | 267.2 | 265.0 | 264.1 |
| 2010 YTD                 |                                                      |       |       |       |       |       |       |       |       | 126.5 | 130.4 | 176.2 |
| VLT: # of Machines Seats |                                                      |       |       |       |       |       |       |       |       |       |       |       |
|                          | jan                                                  | feb   | mar   | apr   | may   | jun   | jul   | aug   | sep   | oct   | nov   | dec   |
| 2011                     | 508                                                  | 520   | 570   | 582   | 592   | 689   | 770   | 752   | 762   | 775   | 903   | 962   |