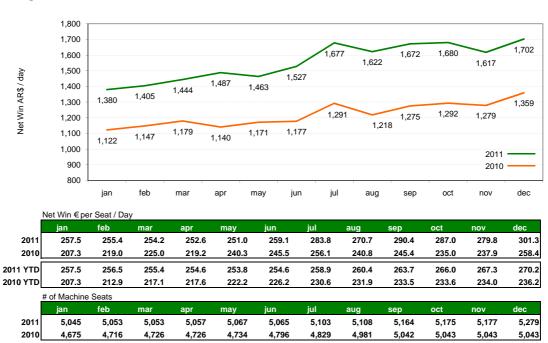

# Key Operating Data Monthly Report - December 2011



## **Argentina**



## **Mexico**



As a result of the Caliente Agreements signed on July 16, 2010 data shown for the Caliente part of our Mexican operationes corresponds only to the halls included in these new agreements. Data from 2010 has also been adjusted to reflect this change.



## **Spain**



2011 YTD 45.8 45.1 44.5 43.8 43.3 43.0 43.1 42.9 42.1 42.1 42.0 42.3 2010 YTD 50.8 50.9 51.2 50.6 50.5 50.3 50.3 50.2 49.3 49.1 49.0 49.2

|      | AWP machines: # of Machine Seats |        |        |        |        |        |        |        |        |        |        |        |
|------|----------------------------------|--------|--------|--------|--------|--------|--------|--------|--------|--------|--------|--------|
|      | jan                              | feb    | mar    | apr    | may    | jun    |