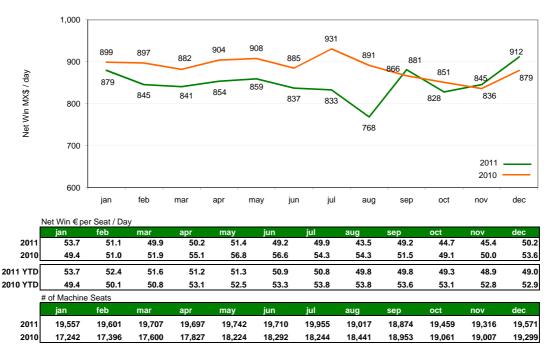

## **Mexico**

As a result of the Caliente Agreements signed on July 16, 2010 data shown for the Caliente part of our Mexican operationes corresponds only to the halls included in these new agreements. Data from 2010 has also been adjusted to reflect this change.