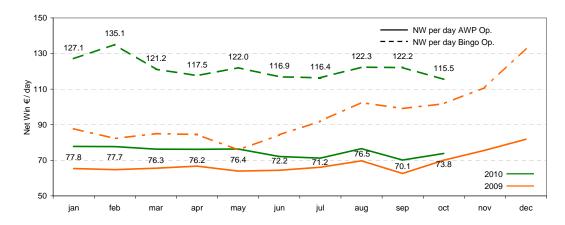

# Italy

|          | jan          | feb          | mar          | apr          | may          | jun          | jul          | aug          | sep          | oct          | nov  | dec  |
|----------|--------------|--------------|--------------|--------------|--------------|--------------|--------------|--------------|--------------|--------------|------|------|
| 2010 YTD | 77.8         | 77.7         | 77.2         | 76.9         | 76.8         | 76.0         | 75.3         | 75.5         | 74.8         | 74.7         |      |      |
| 2009 YTD | 65.3         | 65.0         | 65.4         | 65.6         | 65.3         | 65.1         | 65.3         | 65.7         | 65.3         | 65.8         | 66.6 | 67.8 |
|          | # of Machine | s in AWP C   | peration     |              |              |              |              |              |              |              |      |      |
|          |              |              |              |              |              |              |              |              |              |              |      |      |
|          | jan          | feb          | mar          | apr          | may          | jun          | jul          | aug          | sep          | oct          | nov  | dec  |
| 2010     | jan<br>1,692 | feb<br>1,724 | mar<br>1,745 | apr<br>1,747 | may<br>1,738 | jun<br>1,787 | jul<br>1,798 | aug<br>1,802 | sep<br>1,801 | oct<br>1,806 | nov  | dec  |

| <u>1</u> | Machines in  | Bingo Oper   | ation - Net \ | Vin € / Day |       |       |       |       |       |       |      |      |
|----------|--------------|--------------|---------------|-------------|-------|-------|-------|-------|-------|-------|------|------|
|          | jan          | feb          | mar           | apr         | may   | jun   | jul   | aug   | sep   | oct   | nov  | dec  |
| 2010 YTD | 127.1        | 131.1        | 126.2         | 125.2       | 123.6 | 122.4 | 121.5 | 121.6 | 121.7 | 120.9 |      |      |
| 2009 YTD | 92.0         | 89.5         | 89.8          | 89.9        | 87.8  | 87.4  | 88.2  | 90.0  | 91.1  | 92.3  | 94.0 | 97.0 |
| 1        | # of Machine | s in Bingo ( | Operation     |             |       |       |       |       |       |       |      |      |
|          | jan          | feb          | mar           | apr         | may   | jun   | jul   | aug   | sep   | oct   | nov  | dec  |
| 2010     | 500          | 498          | 513           | 499         | 497   | 545   | 553   | 553   | 569   | 682   |      |      |
| 2009     | 535          | 525          | 532           | 553         | 569   | 570   | 544   | 551   | 586   | 567   | 551  | 493  |