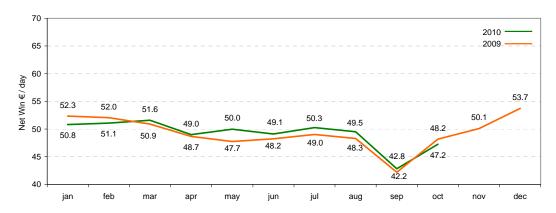

## Spain AWP

| <u> </u>      | Net Win €/ Day |      |      |      |      |      |      |      |      |      |      |      |
|---------------|----------------|------|------|------|------|------|------|------|------|------|------|------|
|               | jan            | feb  | mar  | apr  | may  | jun  | jul  | aug  | sep  | oct  | nov  | dec  |
| 2010 YTD      | 50.8           | 50.9 | 51.2 | 50.6 | 50.5 | 50.3 | 50.3 | 50.2 | 49.2 | 49.0 |      |      |
| 2009 YTD      | 52.3           | 52.2 | 51.8 | 51.0 | 50.3 | 50.0 | 49.8 | 49.7 | 48.7 | 48.7 | 48.8 | 49.2 |
| # of Machines |                |      |      |      |      |      |      |      |      |      |      |      |