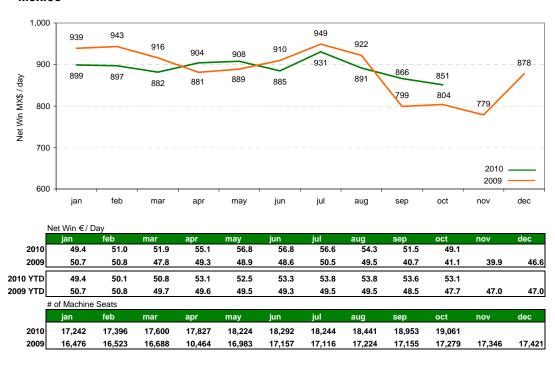

#### **Mexico**

2009

As a result of the Caliente Agreements signed on July 16, 2010 data shown for the Caliente part of our Mexican Operations corresponds only to the halls included in these new agreements. Data for 2009 and 2010 has also been adjusted to reflect this change.