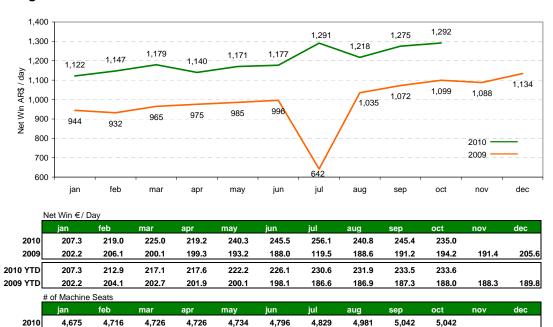

### **Argentina**

4,479

4,479

4,479

4,475

4,479

July 2009 affected by hall closures due to de H1N1 virus