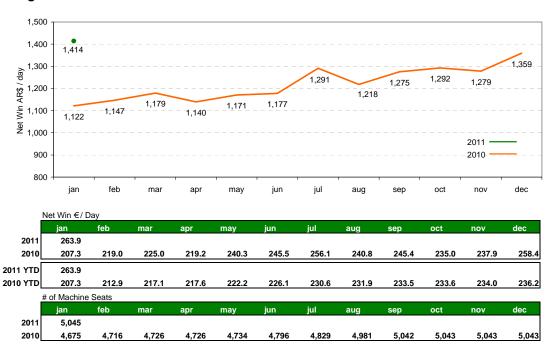

# Key Operating Data Monthly Report - January 2011

## **Argentina**



## **Mexico**



As a result of the Caliente Agreements signed on July 16, 2010 data shown for the Caliente part of our Mexican operations corresponds only to the halls included in these new agreements.



## Spain AWP



| 2011 110 | 45.9         |        |        |        |        |        |        |        |        |        |        |        |
|----------|--------------|--------|--------|--------|--------|--------|--------|--------|--------|--------|--------|--------|
| 2010 YTD | 50.8         | 50.9   | 51.2   | 50.6   | 50.5   | 50.3   | 50.3   | 50.2   | 49.2   | 49.0   | 49.0   | 49.2   |
|          | # of Machine | s      |        |        |        |        |        |        |        |        |        |        |
|          | jan          | feb    | mar    | apr    | may    | jun