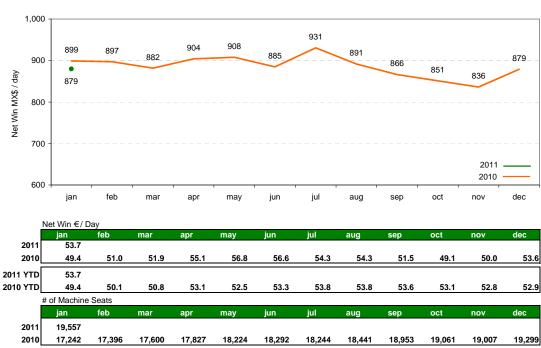

## **Mexico**

As a result of the Caliente Agreements signed on July 16, 2010 data shown for the Caliente part of our Mexican operations corresponds only to the halls included in these new agreements.