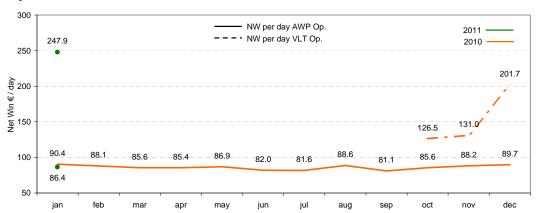

#### Italy

| _        | AWP Machin  | es in Opera  | ation - Net V | Vin €/ Day |       |       |       |       |       |       |       |       |
|----------|-------------|--------------|---------------|------------|-------|-------|-------|-------|-------|-------|-------|-------|
|          | jan         | feb          | mar           | apr        | may   | jun   | jul   | aug   | sep   | oct   | nov   | dec   |
| 2011 YTD | 86.4        |              |               |            |       |       |       |       |       |       |       |       |
| 2010 YTD | 90.4        | 89.3         | 87.9          | 87.3       | 87.2  | 86.3  | 85.6  | 86.0  | 85.4  | 85.4  | 85.7  | 86.0  |
|          | AWP: # of M | achines in ( | Operation     |            |       |       |       |       |       |       |       |       |
|          | jan         | feb          | mar           | apr        | may   | jun   | jul   | aug   | sep   | oct   | nov   | dec   |
| 2011     | 2,200       |              |               |            |       |       |       |       |       |       |       |       |
| 2010     | 2,192       | 2,222        | 2,258         | 2,246      | 2,235 | 2,332 | 2,351 | 2,355 | 2,355 | 2,488 | 2,329 | 2,178 |

Includes AWPs placed primarily in non-specialized locations (i.e. bars) as well as in bingo halls. 2011 figures do not include Future Games (acquired December 2010)

VLT Machines in Operation - Net Win € / Day

| jan                             | feb                          | mar                                  | apr                                                | may                                                     | jun                                                         | jul                                                             | aug                                                                 | sep                                                                     | oct                                                                         | nov                                                                                    | dec                                                                                             |
|---------------------------------|------------------------------|--------------------------------------|----------------------------------------------------|---------------------------------------------------------|-------------------------------------------------------------|-----------------------------------------------------------------|---------------------------------------------------------------------|-------------------------------------------------------------------------|-----------------------------------------------------------------------------|----------------------------------------------------------------------------------------|-------------------------------------------------------------------------------------------------|
| 247.9                           |                              |                                      |                                                    |                                                         |                                                             |                                                                 |                                                                     |                                                                         |                                                                             |                                                                                        |                                                                                                 |
|                                 |                              |                                      |                                                    |                                                         |                                                             |                                                                 |                                                                     |                                                                         | 126.5                                                                       | 130.4                                                                                  | 176.2                                                                                           |
| VLT: # of Machines in Operation |                              |                                      |                                                    |                                                         |                                                             |                                                                 |                                                                     |                                                                         |                                                                             |                                                                                        |                                                                                                 |
| jan                             | feb                          | mar                                  | apr                                                | may                                                     | jun                                                         | jul                                                             | aug                                                                 | sep                                                                     | oct                                                                         | nov                                                                                    | dec                                                                                             |
| 508                             |                              |                                      |                                                    |                                                         |                                                             |                                                                 |                                                                     |                                                                         |                                                                             |                                                                                        |                                                                                                 |
|                                 |                              |                                      |                                                    |                                                         |                                                             |                                                                 |                                                                     |                                                                         |                                                                             |                                                                                        |                                                                                                 |
|                                 | 247.9<br>VLT: # of Ma<br>jan | 247.9  VLT: # of Machines in jan feb | 247.9  VLT: # of Machines in Operation jan feb mar | 247.9  VLT: # of Machines in Operation  jan feb mar apr | 247.9  VLT: # of Machines in Operation  jan feb mar apr may | 247.9  VLT: # of Machines in Operation  jan feb mar apr may jun | 247.9  VLT: # of Machines in Operation  jan feb mar apr may jun jul | 247.9  VLT: # of Machines in Operation  jan feb mar apr may jun jul aug | 247.9  VLT: # of Machines in Operation  jan feb mar apr may jun jul aug sep | 247.9  126.5  VLT: # of Machines in Operation  jan feb mar apr may jun jul aug sep oct | 247.9  126.5 130.4  VLT: # of Machines in Operation jan feb mar apr may jun jul aug sep oct nov |

Includes VLTs placed at premises (i.e. bingo and machine halls) owned by Codere as well as those belonging to third parties.