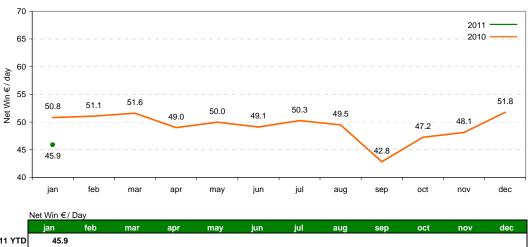

## Spain AWP

| 2011 110 | 45.9         |        |        |        |        |        |        |        |        |        |        |        |
|----------|--------------|--------|--------|--------|--------|--------|--------|--------|--------|--------|--------|--------|
| 2010 YTD | 50.8         | 50.9   | 51.2   | 50.6   | 50.5   | 50.3   | 50.3   | 50.2   | 49.2   | 49.0   | 49.0   | 49.2   |
|          | # of Machine | s      |        |        |        |        |        |        |        |        |        |        |
|          | jan          | feb    | mar    | apr    | may    | jun    | jul    | aug    | sep    | oct    | nov    | dec    |
| 2011     | 15,074       |        |        |        |        |        |        |        |        |        |        |        |
| 2010     | 15,255       | 15,263 | 15,269 | 15,272 | 15,278 | 15,280 | 15,286 | 15,291 | 15,292 | 15,291 | 15,346 | 15,347 |