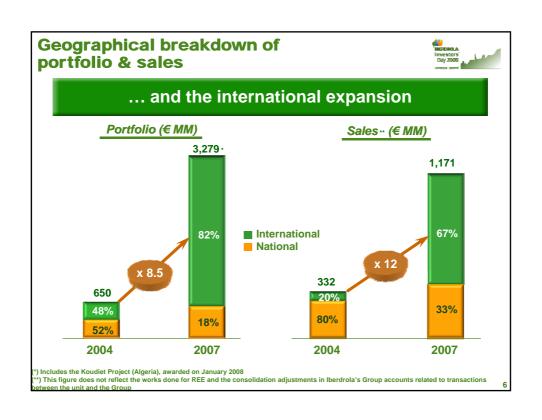

## **Iberdrola Engineering & Construction today**

**Market situation** 

Strategic Plan 2008-2010

**Valuation of Iberdrola Engineering & Construction** 

2

| Achieving targets well ahead of schedule |                                               |                              |          |  |  |  |
|------------------------------------------|-----------------------------------------------|------------------------------|----------|--|--|--|
|                                          | 2004                                          | 2007                         | Increase |  |  |  |
| Total Sales∗                             | € 332.4 MM                                    | €1,171.0 MM                  | x 3.5    |  |  |  |
| EBITDA*                                  | €30.4 MM                                      | €77.8 MM                     | x 2.6    |  |  |  |
| Services                                 | Engineering and Consultancy                   | Engineering and Construction |          |  |  |  |
| nternational Sales                       | €65 MM<br>(2 countries)                       | €786 MM<br>(+20 Countries)   | x 12.1   |  |  |  |
| % of Sales to third parties              | 33.5%                                         | 73.4%                        | x 7.7    |  |  |  |
| Areas of activity                        | Networks, Conventional and Nuclear Generation | + Renewables                 |          |  |  |  |
| Workforce                                | 1,000                                         | 1,743                        | x 1.7    |  |  |  |
| Backlog                                  | 650                                           | 3,279                        | x 5      |  |  |  |