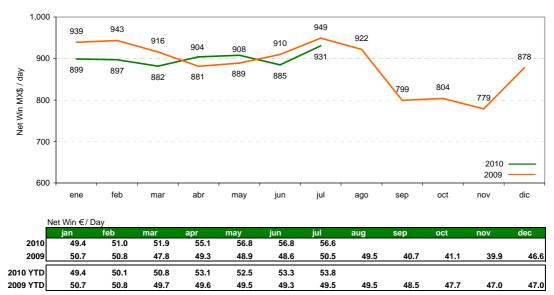

As a result of the Caliente Agreements signed on July 16, 2010 data shown for the Caliente part of our Mexican Operations corresponds only to the halls included in these new agreements. Data for 2009 and 2010 has also been adjusted to reflect this change. April and May 2009 affected by hall closures due to the H1N1 virus

#### Mexico