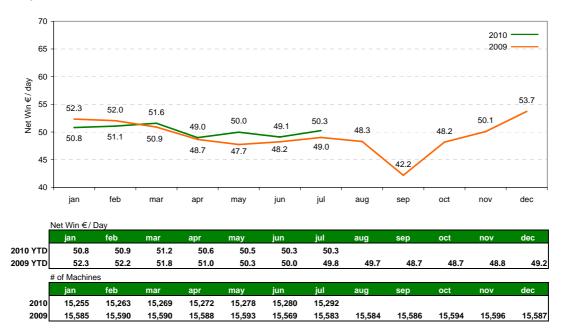

### Spain AWP

| 1        | Machines in  | AWP - Net  | Win €/ Day |       |       |       |       |       |       |       |       |       |
|----------|--------------|------------|------------|-------|-------|-------|-------|-------|-------|-------|-------|-------|
|          | jan          | feb        | mar        | apr   | may   | jun   | jul   | aug   | sep   | oct   | nov   | dec   |
| 2010 YTD | 77.8         | 77.7       | 77.2       | 76.9  | 76.8  | 76.0  | 75.3  |       |       |       |       |       |
| 2009 YTD | 65.3         | 65.0       | 65.4       | 65.6  | 65.3  | 65.1  | 65.3  | 65.7  | 65.3  | 65.8  | 66.6  | 67.8  |
| #        | # of Machine | s in AWP C | Operation  |       |       |       |       |       |       |       |       |       |
|          | jan          | feb        | mar        | apr   | may   | jun   | jul   | aug   | sep   | oct   | nov   | dec   |
| 2010     | 1,692        | 1,724      | 1,745      | 1,747 | 1,738 | 1,787 | 1,798 |       |       |       |       |       |
| 2009     | 1,749        | 1,748      | 1,753      | 1,760 | 1,722 | 1,734 | 1,760 | 1,748 | 1,745 | 1,682 | 1,641 | 1,688 |

| Ν        | Achines in   | Bingo Oper   | ation - Net \ | Vin €/ Day |       |       |       |      |      |      |      |      |
|----------|--------------|--------------|---------------|------------|-------|-------|-------|------|------|------|------|------|
|          | jan          | feb          | mar           | apr        | may   | jun   | jul   | aug  | sep  | oct  | nov  | dec  |
| 2010 YTD | 127.1        | 131.1        | 126.2         | 125.2      | 123.6 | 122.4 | 121.5 |      |      |      |      |      |
| 2009 YTD | 92.0         | 89.5         | 89.8          | 89.9       | 87.8  | 87.4  | 88.2  | 90.0 | 91.1 | 92.3 | 94.0 | 97.0 |
| #        | t of Machine | s in Bingo ( | Operation     |            |       |       |       |      |      |      |      |      |
|          | jan          | feb          | mar           | apr        | may   | jun   | jul   | aug  | sep  | oct  | nov  | dec  |
| 2010     | 500          | 498          | 513           | 499        | 497   | 545   | 553   |      |      |      |      |      |
| 2009     | 535          | 525          | 532           | 553        | 569   | 570   | 544   | 551  | 586  | 567  | 551  | 493  |