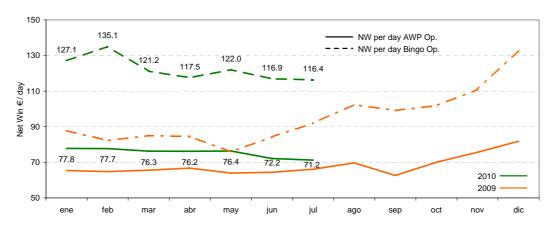

### Spain AWP

| 1        | Machines in  | AWP - Net  | Win €/ Day |       |       |       |       |       |       |       |       |       |
|----------|--------------|------------|------------|-------|-------|-------|-------|-------|-------|-------|-------|-------|
|          | jan          | feb        | mar        | apr   | may   | jun   | jul   | aug   | sep   | oct   | nov   | dec   |
| 2010 YTD | 77.8         | 77.7       | 77.2       | 76.9  | 76.8  | 76.0  | 75.3  |       |       |       |       |       |
| 2009 YTD | 65.3         | 65.0       | 65.4       | 65.6  | 65.3  | 65.1  | 65.3  | 65.7  | 65.3  | 65.8  | 66.6  | 67.8  |
| #        | # of Machine | s in AWP C | Operation  |       |       |       |       |       |       |       |       |       |
|          | jan          | feb        | mar        | apr   | may   | jun   | jul   | aug   | sep   | oct   | nov   | dec   |
| 2010     | 1,692        | 1,724      | 1,745      | 1,747 | 1,738 | 1,787 | 1,798 |       |       |       |       |       |
| 2009     | 1,749        | 1,748      | 1,753      | 1,760 | 1,722 | 1,734 | 1,760 | 1,748 | 1,745 | 1,682 | 1,641 | 1,688 |

| Ν        | Achines in   | Bingo Oper   | ation - Net \ | Vin €/ Day |       |       |       |      |      |      |      |      |
|----------|--------------|--------------|---------------|------------|-------|-------|-------|------|------|------|------|------|
|          | jan          | feb          | mar           | apr        | may   | jun   | jul   | aug  | sep  | oct  | nov  | dec  |
| 2010 YTD | 127.1        | 131.1        | 126.2         | 125.2      | 123.6 | 122.4 | 121.5 |      |      |      |      |      |
| 2009 YTD | 92.0         | 89.5         | 89.8          | 89.9       | 87.8  | 87.4  | 88.2  | 90.0 | 91.1 | 92.3 | 94.0 | 97.0 |
| #        | t of Machine | s in Bingo ( | Operation     |            |       |       |       |      |      |      |      |      |
|          | jan          | feb          | mar           | apr        | may   | jun   | jul   | aug  | sep  | oct  | nov  | dec  |
| 2010     | 500          | 498          | 513           | 499        | 497   | 545   | 553   |      |      |      |      |      |
| 2009     | 535          | 525          | 532           | 553        | 569   | 570   | 544   | 551  | 586  | 567  | 551  | 493  |