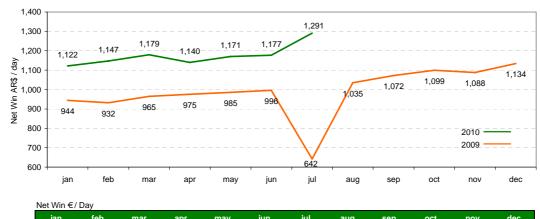

## Argentina

| _        | Net Win € / Day |       |       |       |       |       |       |       |       |       |       |       |
|----------|-----------------|-------|-------|-------|-------|-------|-------|-------|-------|-------|-------|-------|
|          | jan             | feb   | mar   | apr   | may   | jun   | jul   | aug   | sep   | oct   | nov   | dec   |
| 2010     | 207.3           | 219.0 | 225.0 | 219.2 | 240.3 | 245.5 | 256.0 |       |       |       |       |       |
| 2009     | 202.2           | 206.1 | 200.1 | 199.3 | 193.2 | 188.0 | 119.5 | 188.6 | 191.2 | 194.2 | 191.4 | 205.6 |
| 2010 YTD | 207.3           | 212.9 | 217.1 | 217.6 | 222.2 | 226.1 | 230.6 |       |       |       |       |       |
| 2009 YTD | 202.2           | 204.1 | 202.7 | 201.9 | 200.1 | 198.1 | 186.6 | 186.9 | 187.3 | 188.0 | 188.3 | 189.8 |
| -        | # of Machine    | Seats |       |       |       |       |       |       |       |       |       |       |
|          | jan             | feb   | mar   | apr   | may   | jun   | jul   | aug   | sep   | oct   | nov   | dec   |
| 2010     | 4,675           | 4,716 | 4,726 | 4,726 | 4,734 | 4,796 | 4,829 |       |       |       |       |       |
| 2009     | 4,481           | 4,481 | 4,479 | 4,479 | 4,479 | 4,479 | 4,479 | 4,479 | 4,475 | 4,465 | 4,545 | 4,679 |
| -        |                 |       |       |       |       |       |       |       |       |       |       |       |