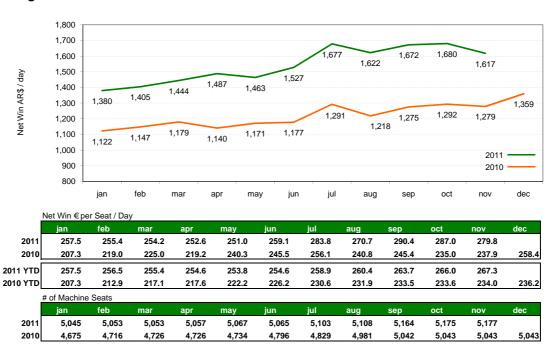

# Key Operating Data Monthly Report - November 2011



## **Argentina**



#### **Mexico**



As a result of the Caliente Agreements signed on July 16, 2010 data shown for the Caliente part of our Mexican operationes corresponds only to the halls included in these new agreements. Data from 2010 has also been adjusted to reflect this change.



## **Spain**



2011 YTD 45.8 45.1 44.5 43.8 43.3 43.0 43.1 42.9 42.1 42.1 42.0 2010 YTD 51.2 50.8 50.9 50.6 50.5 50.3 50.3 50.2 49.3 49.1 49.0 49.2

|      | AWP machines: # of Machine Seats |        |        |        |        |        |        |        |        |        |        |        |
|------|----------------------------------|--------|--------|--------|--------|--------|--------|--------|--------|--------|--------|--------|
|      | jan                              | feb    | mar    | apr    | may    | jun    | ju