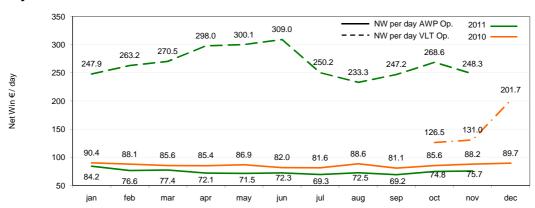

| _        | VLT Machine  | es in Operat | tion - Net W | in per Seat | €/ Day |       |       |       |       |       |       |       |
|----------|--------------|--------------|--------------|-------------|--------|-------|-------|-------|-------|-------|-------|-------|
|          | jan          | feb          | mar          | apr         | may    |       | jul   | aug   | sep   | oct   | nov   | dec   |
| 2011 YTD | 247.9        | 255.5        | 261.0        | 271.1       | 277.6  | 283.4 | 277.2 | 270.1 | 267.0 | 267.2 | 265.0 |       |
| 2010 YTD |              |              |              |             |        |       |       |       |       | 126.5 | 130.4 | 176.2 |
| _        | VLT: # of Ma | chines Sea   | ts           |             |        |       |       |       |       |       |       |       |
|          | jan          | feb          | mar          | apr         | may    | jun   | jul   | aug   | sep   | oct   | nov   | dec   |
| 2011     | 508          | 520          | 570          | 582         | 592    | 689   | 770   | 752   | 762   | 775   | 903   |       |
| 2010     |              |              |              |             |        |       |       |       |       | 73    | 196   | 402   |