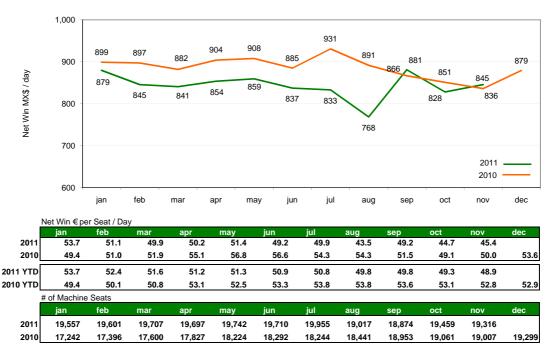

#### **Mexico**

As a result of the Caliente Agreements signed on July 16, 2010 data shown for the Caliente part of our Mexican operationes corresponds only to the halls included in these new agreements. Data from 2010 has also been adjusted to reflect this change.