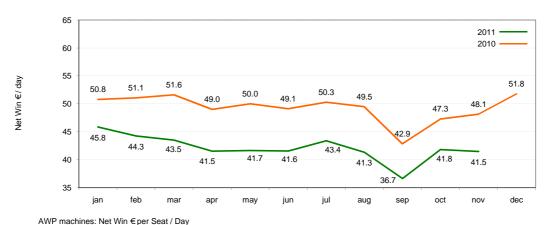

## **Spain**

2011 YTD 45.8 45.1 44.5 43.8 43.3 43.0 43.1 42.9 42.1 42.1 42.0 2010 YTD 51.2 50.8 50.9 50.6 50.5 50.3 50.3 50.2 49.3 49.1 49.0 49.2

|      | AWP machines: # of Machine Seats |        |        |        |        |        |        |        |        |        |        |        |
|------|----------------------------------|--------|--------|--------|--------|--------|--------|--------|--------|--------|--------|--------|
|      | jan                              | feb    | mar    | apr    | may    | jun    | jul    | aug    | sep    | oct    | nov    | dec    |
| 2011 | 15,146                           | 15,157 | 15,165 | 15,182 | 15,182 | 15,179 | 15,182 | 15,185 | 15,182 | 14,858 | 14,681 |        |
| 2010 | 15,285                           | 15,300 | 15,307 | 15,311 | 15,317 | 15,320 | 15,327 | 15,334 | 15,340 | 15,337 | 15,392 | 15,399 |