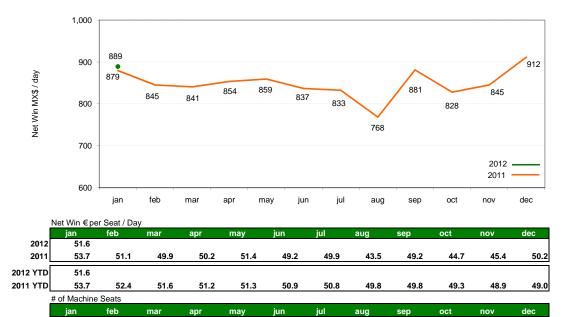

Key Operating Data Monthly Report - January 2012

Argentina

Mexico

2012

2011

19,527

19,557

19,601

19,707

19,697

19,742

19,710

19,955

19,017

18,874

19,459

19,316

19,571

Spain

Includes AWPs placed primarily in non-specialized locations (i.e. bars), sport betting locations and bingo halls.

| A                        | AWP Machin | es in Opera | ation - Net W | /in per Sea | t€/ Day |       |       |       |       |       |       |       |
|--------------------------|------------|-------------|---------------|-------------|---------|-------|-------|-------|-------|-------|-------|-------|
|                          | jan        | feb         | mar           | apr         | may     | jun   | jul   | aug   | sep   | oct   | nov   | dec   |
| 2012 YTD                 | 76.9       |             |               |             |         |       |       |       |       |       |       |       |
| 2011 YTD                 | 84.2       | 80.5        | 79.4          | 77.6        | 76.3    | 75.6  | 74.4  | 74.0  | 73.2  | 73.4  | 73.7  | 74.1  |
| AWP: # of Machines Seats |            |             |               |             |         |       |       |       |       |       |       |       |
|                          | jan        | feb         | mar           | apr         | may     | jun   | jul   | aug   | sep   | oct   | nov   | dec   |
| 2012                     | 5,105      |             |               |             |         |       |       |       |       |       |       |       |
| 2011                     | 2,714      | 2,650       | 2,674         | 2,691       | 2,696   | 2,765 | 3,989 | 5,032 | 5,168 | 5,196 | 5,182 | 5,138 |