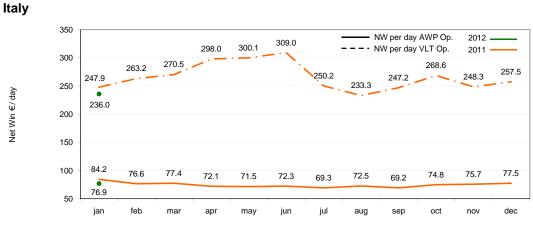

| Ň        | VLT Machine  | s in Operat | tion - Net W | in per Seat | € / Day |       |       |       |       |       |       |       |
|----------|--------------|-------------|--------------|-------------|---------|-------|-------|-------|-------|-------|-------|-------|
|          | jan          | feb         | mar          | apr         | may     |       | jul   | aug   | sep   | oct   | nov   | dec   |
| 2012 YTD | 236.0        |             |              |             |         |       |       |       |       |       |       |       |
| 2011 YTD | 247.9        | 255.5       | 261.0        | 271.1       | 277.6   | 283.4 | 277.2 | 270.1 | 267.0 | 267.2 | 265.0 | 264.1 |
| 1        | VLT: # of Ma | chines Sea  | ts           |             |         |       |       |       |       |       |       |       |
|          | jan          | feb         | mar          | apr         | may     | jun   | jul   | aug   | sep   | oct   | nov   | dec   |
| 2012     | 988          |             |              |             |         |       |       |       |       |       |       |       |
| 2011     | 508          | 520         | 570          | 582         | 592     | 689   | 770   | 752   | 762   | 775   | 903   | 962   |

Includes VLTs placed at premises (i.e. bingo and machine halls) owned by Codere as well as those belonging to third parties.

About Codere:

Codere is a leading gaming company engaged in the management of slot machines, gaming halls, casinos, racetracks and betting locations in Latin America, Italy and Spain.