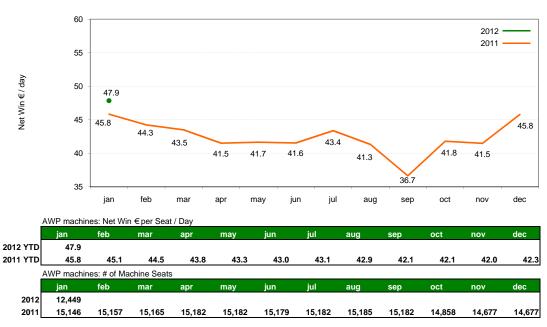

19,316

19,571

Spain

Includes AWPs placed primarily in non-specialized locations (i.e. bars), sport betting locations and bingo halls.

| A                        | AWP Machin | es in Opera | ation - Net W | /in per Sea | t€/ Day |       |       |       |       |       |       |       |
|--------------------------|------------|-------------|---------------|-------------|---------|-------|-------|-------|-------|-------|-------|-------|
|                          | jan        | feb         | mar           | apr         | may     | jun   | jul   | aug   | sep   | oct   | nov   | dec   |
| 2012 YTD                 | 76.9       |             |               |             |         |       |       |       |       |       |       |       |
| 2011 YTD                 | 84.2       | 80.5        | 79.4          | 77.6        | 76.3    | 75.6  | 74.4  | 74.0  | 73.2  | 73.4  | 73.7  | 74.1  |
| AWP: # of Machines Seats |            |             |               |             |         |       |       |       |       |       |       |       |
|                          | jan        | feb         | mar           | apr         | may     | jun   | jul   | aug   | sep   | oct   | nov   | dec   |
| 2012                     | 5,105      |             |               |             |         |       |       |       |       |       |       |       |
| 2011                     | 2,714      | 2,650       | 2,674         | 2,691       | 2,696   | 2,765 | 3,989 | 5,032 | 5,168 | 5,196 | 5,182 | 5,138 |

Includes AWPs placed primarily in non-specialized locations (i.e. bars) as well as in bingo halls. 2011 figures include Gap Games consolidated begining July 2011 and Gaming Re consolidated begining August 2011.