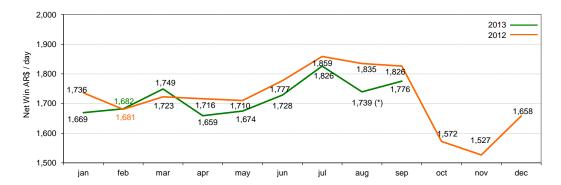

# Key Operating Data Monthly Report - September 2013 Codere **Argentina**

Net Win € per Seat / Day jun 2013 252.1 251.4 264.9 245.5 254.8 229.8 246.1 244.1 233.6 2012 291.5 301.5 331.9 319.8 301.3 247.1 2013 YTD 252.1 251.9 2012 YTD 310.6 301.1 300.4 299.2 299.7 302.2 306.6 308.3 307.5 302.1 297.0 293.5

(\*) Affected by the mandatory closure of halls on 11th from 8am to 9pm due to Primary Elections in Argentina.

|      | # of Machine Seats |       |       |       |       |       |       |       |       |       |       |       |  |
|------|--------------------|-------|-------|-------|-------|-------|-------|-------|-------|-------|-------|-------|--|
|      | jan                | feb   | mar   | apr   | may   | jun   | jul   | aug   | sep   | oct   | nov   | dec   |  |
| 2013 | 5,880              | 5,880 | 5,893 | 6,177 | 6,243 | 6,255 | 6,264 | 6,297 | 6,297 |       |       |       |  |
| 2012 | 5,279              | 5,490 | 5,566 | 5,566 | 5,566 | 5,626 | 5,626 | 5,690 | 5,772 | 5,771 | 5,769 | 5,856 |  |