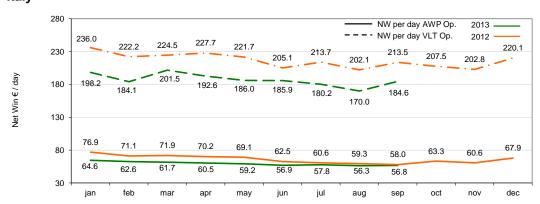

12,447

11,472

12,233

11,392

12,226

| _        | AWP Machin  | es in Opera | ation - Net V | Vin per Sea | t € / Day |       |       |       |       |       |       |       |
|----------|-------------|-------------|---------------|-------------|-----------|-------|-------|-------|-------|-------|-------|-------|
|          | jan         | feb         | mar           | apr         | may       | jun   | jul   | aug   | sep   | oct   | nov   | dec   |
| 2013 YTD | 64.6        | 63.7        | 63.0          | 62.4        | 61.7      | 60.9  | 60.5  | 60.0  | 59.6  |       |       |       |
| 2012 YTD | 76.9        | 74.1        | 73.4          | 72.6        | 71.8      | 70.0  | 68.2  | 66.9  | 65.7  | 65.4  | 64.9  | 65.2  |
|          | AWP: # of M | achines Sea | ats           |             |           |       |       |       |       |       |       |       |
|          | jan         | feb         | mar           | apr         | may       | jun   | jul   | aug   | sep   | oct   | nov   | dec   |
| 2013     | 6,842       | 6,827       | 6,893         | 6,942       | 6,974     | 7,013 | 6,977 | 6,988 | 7,044 |       |       |       |
| 2012     | 5.105       | 5.141       | 5.060         | 5.098       | 5.162     | 7.169 | 7.138 | 7.107 | 7.003 | 6.976 | 6.949 | 6,907 |

Includes AWPs placed primarily in non-specialized locations (i.e. bars) as well as in bingo halls.

|          | VLT Machine  | es in Operat | ion - Net W | in per Seat | € / Day |       |       |       |       |       |       |       |
|----------|--------------|--------------|-------------|-------------|---------|-------|-------|-------|-------|-------|-------|-------|
|          | jan          | feb          | mar         | apr         | may     | jun   | jul   | aug   | sep   | oct   | nov   | dec   |
| 2013 YTD | 198.2        | 191.3        | 194.9       | 194.3       | 192.5   | 191.4 | 189.8 | 187.2 | 186.9 |       |       |       |
| 2012 YTD | 236.0        | 229.3        | 227.6       | 227.6       | 226.4   | 222.8 | 221.5 | 219.0 | 218.4 | 217.2 | 215.8 | 216.2 |
|          | VLT: # of Ma | chines Sea   | ts          |             |         |       |       |       |       |       |       |       |
|          | jan          | feb          | mar         | apr         | may     | jun   | jul   | aug   | sep   | oct   | nov   | dec   |
| 2013     | 1,169        | 1,208        | 1,175       | 1,212       | 1,239   | 1,219 | 1,232 | 1,233 | 1,184 |       |       |       |
| 2012     | 988          | 989          | 1,036       | 1,030       | 1,040   | 1,025 | 1,029 | 1,035 | 1,048 | 1,073 | 1,133 | 1,157 |

Includes VLTs placed at premises (i.e. bingo and machine halls) owned by Codere as well as those belonging to third parties.