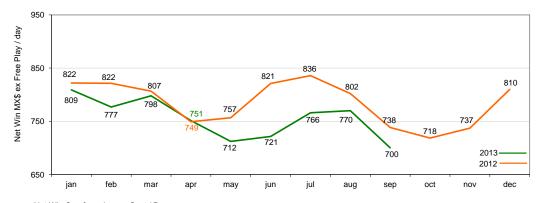

## **Mexico**

| 1        | Net Win € ex | free play p | er Seat / Da | У    |      |      |      |      |      |      |      |      |
|----------|--------------|-------------|--------------|------|------|------|------|------|------|------|------|------|
|          | jan          | feb         | mar          | apr  | may  | jun  | jul  | aug  | sep  | oct  | nov  | dec  |
| 2013     | 47.9         | 45.7        | 48.9         | 47.3 | 44.5 | 41.9 | 45.9 | 44.7 | 40.0 |      |      |      |
| 2012     | 47.7         | 48.3        | 47.7         | 43.6 | 43.4 | 47.1 | 51.0 | 48.9 | 44.1 | 42.9 | 43.9 | 47.9 |
| 2013 YTD | 47.9         | 46.9        | 47.5         | 47.5 | 46.9 | 46.1 | 46.1 | 45.9 | 45.3 |      |      |      |
| 2012 YTD | 47.7         | 48.0        | 47.9         | 46.8 | 46.1 | 46.3 | 47.0 | 47.2 | 46.9 | 46.5 | 46.2 | 46.4 |

We have added the net win ex free play as we believe it provides a more meaningful measure of net consumer spending. Free Play represents a promotional tool which provides extra gaming time to customers.

|      | # of Machine Seats |        |        |        |        |        |        |        |        |        |        |        |  |
|------|--------------------|--------|--------|--------|--------|--------|--------|--------|--------|--------|--------|--------|--|
|      | jan                | feb    | mar    | apr    | may    | jun    | jul    | aug    | sep    | oct    | nov    | dec    |  |
| 2013 | 18,707             | 17,100 | 16,747 | 16,845 | 16,649 | 16,952 | 16,992 | 17,004 | 17,011 |        |        |        |  |
| 2012 | 19,527             | 19.676 | 19.769 | 19.677 | 19.521 | 19.208 | 19.320 | 19.339 | 19.522 | 19.609 | 19.408 | 19,222 |  |

The net wins and machines for 2013 are adjusted to exclude the halls which have been temporarily closed as a result of the inspections of the sector being conducted by the government