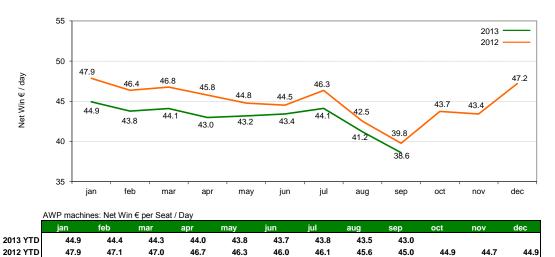

# **Spain**

sep

11.074

12,218

12,192

12,192

12,188

11,281

12,218

Includes AWPs placed primarily in non-specialized locations (i.e. bars), sport betting locations and bingo halls.

11,479

12,402

11,480

12,399

## Italy

2013

2012

11,808

AWP machines: # of Machine Seats

11,808

12,437

11,809

12,447

11,472

12,233

11,392

12,226

| _        | AWP Machin  | es in Opera | ation - Net V | Vin per Sea | t € / Day |       |       |       |       |       |       |       |
|----------|-------------|-------------|---------------|-------------|-----------|-------|-------|-------|-------|-------|-------|-------|
|          | jan         | feb         | mar           | apr         | may       | jun   | jul   | aug   | sep   | oct   | nov   | dec   |
| 2013 YTD | 64.6        | 63.7        | 63.0          | 62.4        | 61.7      | 60.9  | 60.5  | 60.0  | 59.6  |       |       |       |
| 2012 YTD | 76.9        | 74.1        | 73.4          | 72.6        | 71.8      | 70.0  | 68.2  | 66.9  | 65.7  | 65.4  | 64.9  | 65.2  |
|          | AWP: # of M | achines Sea | ats           |             |           |       |       |       |       |       |       |       |
|          | jan         | feb         | mar           | apr         | may       | jun   | jul   | aug   | sep   | oct   | nov   | dec   |
| 2013     | 6,842       | 6,827       | 6,893         | 6,942       | 6,974     | 7,013 | 6,977 | 6,988 | 7,044 |       |       |       |
| 2012     | 5.105       | 5.141       | 5.060         | 5.098       | 5.162     | 7.169 | 7.138 | 7.107 | 7.003 | 6.976 | 6.949 | 6,907 |