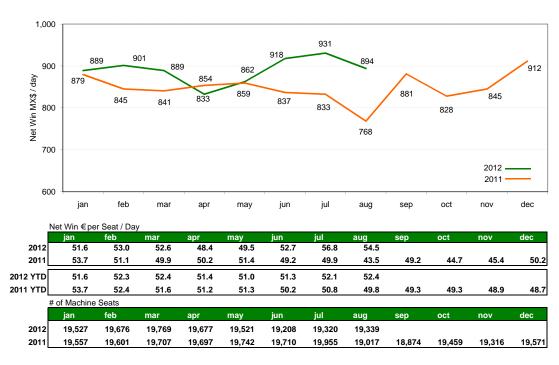

# Key Operating Data Monthly Report - August 2012

# **Argentina**



#### 5,566 5,690 5,279 5,490 5,566 5,566 5,626 5,626 2012 5,045 5,053 5,053 5,058 5,065 5,103 5,108 5,164 5,175 5,177 5,279 5,067

aug

### **Mexico**





# **Spain**



Includes AWPs placed primarily in non-specialized locations (i.e. bars), sport betting locations and bingo halls.

#### Italy



| <u> </u> | AWP Machin  | es in Opera | alion - Net v | nn per sea | ι € / Day |       |       |       |       |       |       |       |
|----------|-------------|-------------|---------------|------------|-----------|-------|-------|-------|-------|-------|-------|-------|
|          | jan         | feb         | mar           | apr        | may       | jun   | jul   | aug   | sep   | oct   | nov   | dec   |
| 2012 YTD | 76.9        | 74.1        | 73.4          | 72.6       | 71.8      | 70.0  | 68.2  | 66.9  |       |       |       |       |
| 2011 YTD | 84.2        | 80.5        | 79.4          | 77.6       | 76.3      | 75.6  | 74.4  | 74