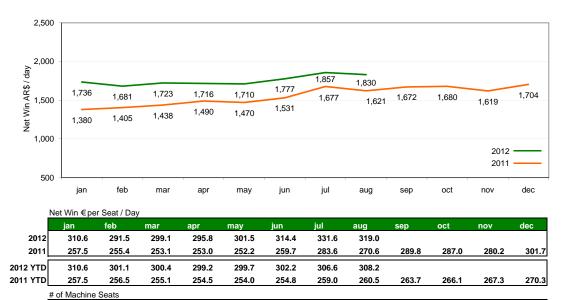

# **Argentina**

#### 5,566 5,690 5,279 5,490 5,566 5,566 5,626 5,626 2012 5,045 5,053 5,053 5,058 5,065 5,103 5,108 5,164 5,175 5,177 5,279 5,067

aug