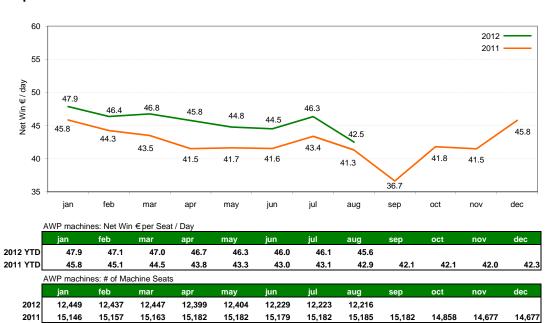

#### Italy

| <u> </u> | AWP Machin  | es in Opera | alion - Net v | nn per sea | ι € / Day |       |       |       |       |       |       |       |
|----------|-------------|-------------|---------------|------------|-----------|-------|-------|-------|-------|-------|-------|-------|
|          | jan         | feb         | mar           | apr        | may       | jun   | jul   | aug   | sep   | oct   | nov   | dec   |
| 2012 YTD | 76.9        | 74.1        | 73.4          | 72.6       | 71.8      | 70.0  | 68.2  | 66.9  |       |       |       |       |
| 2011 YTD | 84.2        | 80.5        | 79.4          | 77.6       | 76.3      | 75.6  | 74.4  | 74.0  | 73.2  | 73.4  | 73.7  | 74.1  |
| <u>.</u> | AWP: # of M | achines Sea | ats           |            |           |       |       |       |       |       |       |       |
|          | jan         | feb         | mar           | apr        | may       | jun   | jul   | aug   | sep   | oct   | nov   | dec   |
| 2012     | 5,105       | 5,141       | 5,060         | 5,098      | 5,162     | 7,169 | 7,138 | 7,107 |       |       |       |       |
| 2011     | 2,714       | 2,650       | 2,674         | 2,691      | 2,696     | 2,765 | 3,989 | 5,032 | 5,168 | 5,196 | 5,182 | 5,138 |

Includes AWPs placed primarily in non-specialized locations (i.e. bars) as well as in bingo halls.

2011 figures include Gap Games consolidated begining July 2011 and Gaming Re consolidated begining August 2011.

2012 figures include Dalla Pria consolidated begining June 2012

|          | VLI Machine  | ээ нт Орста | tion receive | ii pei ecat  |              |              |              |              |       |       |       |       |
|----------|--------------|-------------|--------------|--------------|--------------|--------------|--------------|--------------|-------|-------|-------|-------|
|          | jan          | feb         | mar          | apr          | may          | jun          | jul          | aug          | sep   | oct   | nov   | dec   |
| 2012 YTD | 236.0        | 229.3       | 227.6        | 227.6        | 226.4        | 222.8        | 221.5        | 219.0        |       |       |       |       |
| 2011 YTD | 247.9        | 255.5       | 261.0        | 271.1        | 277.6        | 283.4        | 277.2        | 270.1        | 267.0 | 267.2 | 265.0 | 264.1 |
|          | VLT: # of Ma | chines Sea  | ts           |              |              |              |              |              |       |       |       |       |
|          |              |             |              |              |              |              |              |              |       |       |       |       |
|          | jan          | feb         | mar          | apr          | may          | jun          | jul          | aug          | sep   | oct   | nov   | dec   |
| 2012     | jan<br>988   | feb<br>989  | mar<br>1,036 | apr<br>1,030 | may<br>1,040 | jun<br>1,025 | jul<br>1,029 | aug<br>1,035 | sep   | oct   | nov   | dec   |