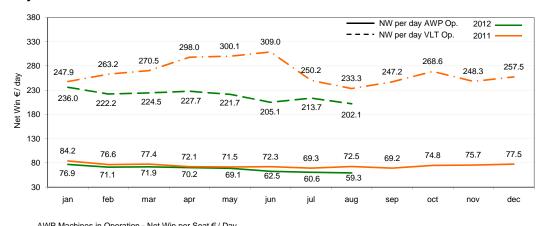

2012 figures include Dalla Pria consolidated begining June 2012

|          | VLI Machine  | ээ нт Орста | tion receive | ii pei ecat  |              |              |              |              |       |       |       |       |
|----------|--------------|-------------|--------------|--------------|--------------|--------------|--------------|--------------|-------|-------|-------|-------|
|          | jan          | feb         | mar          | apr          | may          | jun          | jul          | aug          | sep   | oct   | nov   | dec   |
| 2012 YTD | 236.0        | 229.3       | 227.6        | 227.6        | 226.4        | 222.8        | 221.5        | 219.0        |       |       |       |       |
| 2011 YTD | 247.9        | 255.5       | 261.0        | 271.1        | 277.6        | 283.4        | 277.2        | 270.1        | 267.0 | 267.2 | 265.0 | 264.1 |
|          | VLT: # of Ma | chines Sea  | ts           |              |              |              |              |              |       |       |       |       |
|          |              |             |              |              |              |              |              |              |       |       |       |       |
|          | jan          | feb         | mar          | apr          | may          | jun          | jul          | aug          | sep   | oct   | nov   | dec   |
| 2012     | jan<br>988   | feb<br>989  | mar<br>1,036 | apr<br>1,030 | may<br>1,040 | jun<br>1,025 | jul<br>1,029 | aug<br>1,035 | sep   | oct   | nov   | dec   |

Includes VLTs placed at premises (i.e. bingo and machine halls) owned by Codere as well as those belonging to third parties.