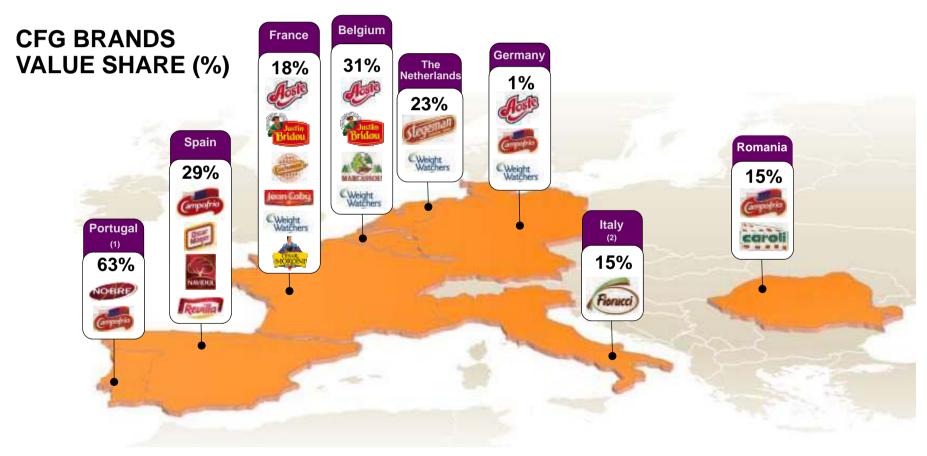

**Keeping brands relevant:** CFG maintains, or grow market share in most markets; relevance to Belgium, showing a reinforcement of Dry Sausages category with Justin Bridou

- (1) Portugal figures for cooked ham segments only
- (2) Market share based on top national players in modern retail

#### Brand building activities in Belgium and Portugal through impactful advertising campaigns