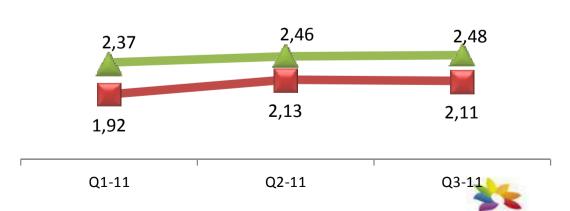

25          | 1.34          | 7%            |



## Highlights of the period – Raw material impact

#### Raw material impact on 2011

- Meat represents the most relevant cost line for CFG, prices have peak in May and June 2011, impacting on H1 margin, however, Q3 average meat cost below Q2
- In addition, the cost of auxiliary and packaging materials, have also increased throughout 2011

#### **Recovering gross margin**

- Our top line strategy deployment, including sustained pricing actions, have generated a €/kg net sales increase in 2011
- Meat cost have also been increasing month after month, until May; however, after June's €/kg has decreased
- Both trends (pricing actions and meat prices development) have enabled CFG to recover its margin level as we approach the end of the year







## **AGENDA**

## Highlights of the period:

- Brand building
- Innovation
- Raw material impact

YTD Q3 2011 Trading

Conclusion

| (€M) YTD                      | Q3 2010           | Q3 2011              | Var %                 |
|-------------------------------|-------------------|----------------------|-----------------------|
| Volume (000Tns)               | 308,2             | 327,7                | 6,3%                  |
| Net Sales                     | 1.331,5           | 1.473,2              | 10,6%                 |
| EBITDA reported EBITDA margin | <b>116,5</b> 8,8% | <b>109,5</b><br>7,4% | <b>(6,0%)</b> (132)bp |
| Net finance cost              | (39,7)            | (40,6)               | 2,2%                  |
| Attributable Net Income       | 26,8              | 11,6