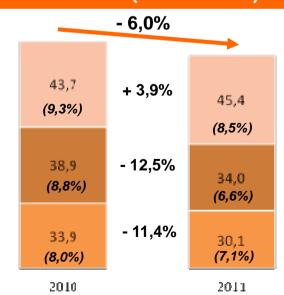

Excluding Fiorucci, CFG EBITDA margin is 7,8%, increasing 71bp vs. H1 EBITDA margin of 7,1%

| YTD EBITDA reported (€M)   | Q3 2010 | Q3 2011 | % Var.  | (% Var. excl.<br>Fiorucci in<br>Q3 2011) |
|----------------------------|---------|---------|---------|------------------------------------------|
| Southern Europe            | 71,8    | 68,1    | -5,2%   | <b>(</b> -10,8% <b>)</b>                 |
| Northern Europe            | 59,7    | 55,5    | -7,0%   |                                          |
| Others                     | -15,0   | -14,1   |         |                                          |
|                            |         |         |         |                                          |
| Total EBITDA               | 116,5   | 109,5   | -6,0%   | <b>(</b> -9,5% <b>)</b>                  |
|                            |         |         |         |                                          |
| EBITDA margin (%)          |         |         |         |                                          |
| Southern Europe            | 11,5%   | 8,9%    | -265 bp | ( -154 bp)                               |
| Northern Europe            | 8,3%    | 7,6%    | -66 bp  | ( 10 1 55)                               |
| •                          | ·       | ·       | -00 pb  |                                          |
| Others                     | n.a     | n.a     |         |                                          |
|                            |         |         |         |                                          |
| <b>Total EBITDA Margin</b> | 8,8%    | 7,4%    | -132 bp | ( -93 bp )                               |