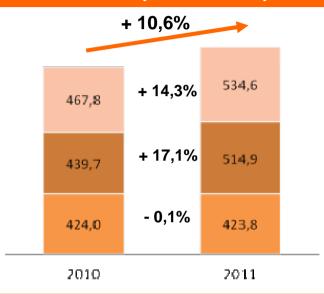

## Sales (W/ Fiorucci)

#### Sales (W/ Fiorucci)

With pricing actions and mix improvements effect, Q3 2011 has demonstrated a significant operational improvement vs. Q1& Q2 performance