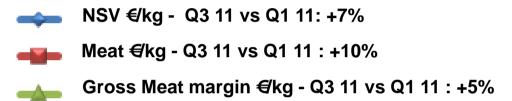

Substantially higher raw materials, both on meat and non meat (+14,3% vs. PY; +4.1% excluding Fiorucci), had a negative impact on operating margins

Pricing actions, mix management and productivity programs, have partially offset raw materials cost increase in Q3

Excluding Fiorucci, CFG EBITDA margin is 7,8%, increasing 71bp vs. H1 EBITDA margin of 7,1%

| YTD EBITDA reported (€M)   | Q3 2010 | Q3 2011 | % Var.  | (% Var. excl.<br>Fiorucci in<br>Q3 2011) |
|----------------------------|---------|---------|---------|------------------------------------------|
| Southern Europe            | 71,8    | 68,1    | -5,2%   | <b>(</b> -10,8% <b>)</b>                 |
| Northern Europe            | 59,7    | 55,5    | -7,0%   |                                          |
| Others                     | -15,0   | -14,1   |         |                                          |
|                            |         |         |         |                                          |
| Total EBITDA               | 116,5   | 109,5   | -6,0%   | <b>(</b> -9,5% <b>)</b>                  |
|                            |         |         |         |                                          |
| EBITDA margin (%)          |         |         |         |                                          |
| Southern Europe            | 11,5%   | 8,9%    | -265 bp | ( -154 bp)                               |
| Northern Europe            | 8,3%    | 7,6%    | -66 bp  | ( 10 1 55)                               |
| •                          | ·       | ·       | -00 pb  |                                          |
| Others                     | n.a     | n.a     |         |                                          |
|                            |         |         |         |                                          |
| <b>Total EBITDA Margin</b> | 8,8%    | 7,4%    | -132 bp | ( -93 bp )                               |