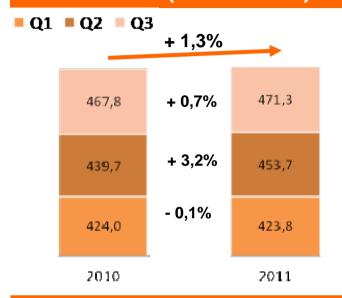

### LfL Sales (W/o Fiorucci)

#### LfL Sales (W/o Fiorucci)

#### Sales (W/ Fiorucci)

With pricing actions and mix improvements effect, Q3 2011 has demonstrated a significant operational improvement vs. Q1& Q2 performance