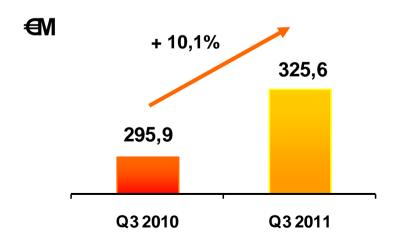

#### EBITDA (W/ Fiorucci)

On a LfL basis, top line is performing positive vs. PY and operating results are close to PY figures

Despite meat cost remains high, our 2011 initiatives to deploy value growth are leading CFG to a margin recovery

#### **EBITDA (W/ Fiorucci)**

We expect the second half to continue with this positive trend vs. first half of the year and mitigate the very challenging environment around us