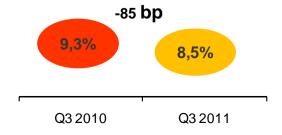

- ▶ 9 months Sales increase of 6,3% in volumes and 10,6% in value; excluding Fiorucci, LfL result is -0,8% in volume (product portfolio reshape) and 1,3% in value
- Pricing actions, innovation and mix improvements, generating a LfL €/kg increase of 2,1%, partly compensated the inflationary raw material trends
- ➤ Top line improvement has lead to an EBITDA margin improvement vs. previous quarters. Q3 has reached an 8.5% margin, only 85 bp below the same quarter of PY
- Deleverage by unwinding the last18,5€M derivatives, eliminating volatility associated to mark-to-market valuation
- NFD already decreasing from Q2, including a solid 128M€ cash position