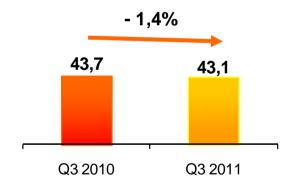

Excluding Fiorucci, CFG EBITDA margin is 7,8%, increasing 71bp vs. H1 EBITDA margin of 7,1%

| YTD EBITDA reported (€M)   | Q3 2010 | Q3 2011 | % Var.  | (% Var. excl.<br>Fiorucci in<br>Q3 2011) |
|----------------------------|---------|---------|---------|------------------------------------------|
| Southern Europe            | 71,8    | 68,1    | -5,2%   | <b>(</b> -10,8% <b>)</b>                 |
| Northern Europe            | 59,7    | 55,5    | -7,0%   |                                          |
| Others                     | -15,0   | -14,1   |         |                                          |
|                            |         |         |         |                                          |
| Total EBITDA               | 116,5   | 109,5   | -6,0%   | <b>(</b> -9,5% <b>)</b>                  |
|                            |         |         |         |                                          |
| EBITDA margin (%)          |         |         |         |                                          |
| Southern Europe            | 11,5%   | 8,9%    | -265 bp | ( -154 bp)                               |
| Northern Europe            | 8,3%    | 7,6%    | -66 bp  | ( 10 1 55)                               |
| •                          | ·       | ·       | -00 pb  |                                          |
| Others                     | n.a     | n.a     |         |                                          |
|                            |         |         |         |                                          |
| <b>Total EBITDA Margin</b> | 8,8%    | 7,4%    | -132 bp | ( -93 bp )                               |