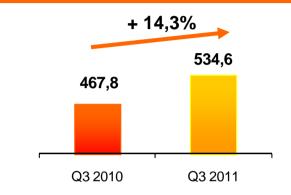

Substantially higher raw materials, both on meat and non meat (+14,3% vs. PY; +4.1% excluding Fiorucci), had a negative impact on operating margins

Pricing actions, mix management and productivity programs, have partially offset raw materials cost increase in Q3