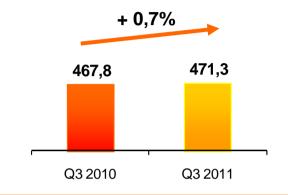

Positive branded sales development in total retail increasing 3% in Q3 2011 vs. PY (excluding Fiorucci)

Top-line compensation driven by Southern Europe, particularly in Spain processed meat

Portugal continues under a challenging economic environment, particularly on the traditional channel

Northern Europe impacted by product portfolio reshaping (France), while Aoste branded retail sales increased 8% vs. PY

| YTD Tons (Thousand) | Q3 2010 | Q3 2011 | % Var. | (% Var. excl.<br>Fiorucci in<br>Q3 2011) |
|---------------------|---------|---------|--------|------------------------------------------|
| Southern Europe     | 183,4   | 208,7   | 13,8%  | <b>(</b> 1,8% <b>)</b>                   |
| Northern Europe     | 127,0   | 125,5   | -1,2%  |                                          |
| Eliminations        | -2,1    | -6,6    |        |                                          |
| <b>Total Tons</b>   | 308,2   | 327,7   | 6,3%   | (-0,8%)                                  |
| YTD Net sales (€M)  |         |         |        | I                                        |
| Southern Europe     | 624,0   | 768,4   | 23,1%  | (3,0%)                                   |
| Northern Europe     | 719,9   | 727,8   | 1,1%   |                                          |
| Eliminations        | -12,4   | -23,0   |        |                                          |
| Total Net sales     | 1.331,5 | 1.473,2 | 10,6%  | (1,2%)                                   |