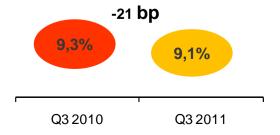

Excluding Fiorucci, CFG EBITDA margin is 7,8%, increasing 71bp vs. H1 EBITDA margin of 7,1%

| YTD EBITDA reported (€M)   | Q3 2010 | Q3 2011 | % Var.  | (% Var. excl.<br>Fiorucci in<br>Q3 2011) |
|----------------------------|---------|---------|---------|------------------------------------------|
| Southern Europe            | 71,8    | 68,1    | -5,2%   | <b>(</b> -10,8% <b>)</b>                 |
| Northern Europe            | 59,7    | 55,5    | -7,0%   |                                          |
| Others                     | -15,0   | -14,1   |         |                                          |
|                            |         |         |         |                                          |
| Total EBITDA               | 116,5   | 109,5   | -6,0%   | <b>(</b> -9,5% <b>)</b>                  |
|                            |         |         |         |                                          |
| EBITDA margin (%)          |         |         |         |                                          |
| Southern Europe            | 11,5%   | 8,9%    | -265 bp | ( -154 bp)                               |
| Northern Europe            | 8,3%    | 7,6%    | -66 bp  | ( 10 1 55)                               |
| •                          | ·       | ·       | -00 pb  |                                          |
| Others                     | n.a     | n.a     |         |                                          |
|                            |         |         |         |                                          |
| <b>Total EBITDA Margin</b> | 8,8%    | 7,4%    | -132 bp | ( -93 bp )                               |