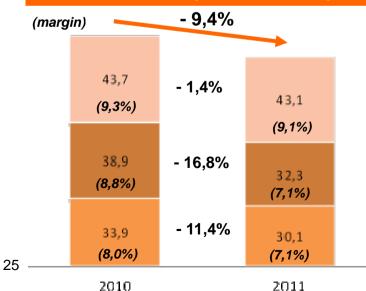

#### LfL EBITDA (W/o Fiorucci)

#### EBITDA (W/ Fiorucci)

On a LfL basis, top line is performing positive vs. PY and operating results are close to PY figures

Despite meat cost remains high, our 2011 initiatives to deploy value growth are leading CFG to a margin recovery

#### **EBITDA (W/ Fiorucci)**

We expect the second half to continue with this positive trend vs. first half of the year and mitigate the very challenging environment around us