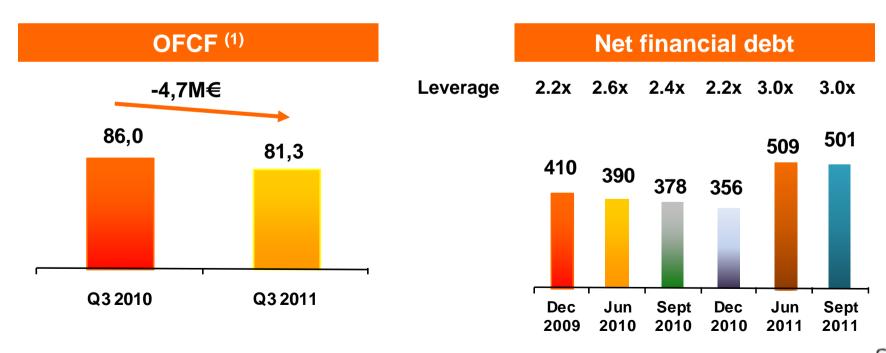

## Highlights of the period:

- Brand building
- Innovation
- Raw material impact

YTD Q3 2011 Trading

Conclusion

| (€M) YTD                      | Q3 2010           | Q3 2011              | Var %                 |
|-------------------------------|-------------------|----------------------|-----------------------|
| Volume (000Tns)               | 308,2             | 327,7                | 6,3%                  |
| Net Sales                     | 1.331,5           | 1.473,2              | 10,6%                 |
| EBITDA reported EBITDA margin | <b>116,5</b> 8,8% | <b>109,5</b><br>7,4% | <b>(6,0%)</b> (132)bp |
| Net finance cost              | (39,7)            | (40,6)               | 2,2%                  |
| Attributable Net Income       | 26,8              | 11,6                 | (56,7%)               |
| Operating Free Cash Flow      | 86,0              | 81,3                 | -4,7 <b>€</b> M       |
| Net Financial Debt            | 378               | 501                  | 123,7 <b>€</b> M      |
| Leverage ratio                | 2,4x              | 3,0x                 |                       |

#### STRONG CASH GENERATION:

- ✓ OFCF -4,7

  M vs. PY mainly due to CAPEX increase
- ✓ Leverage ratio of 3,0x EBITDA in September 2011
- ✓ Despite Fiorucci investment, strong 128€M cash position that together with 239€M available bank lines lead to a solid 367€M liquidity position
- Resulting leverage ratio has increased as a consequence of Fiorucci acquisition, but deleveraging trend
  initiated 18 months ago has already resumed, based on cash generation and debt repayment

#### > CASH:

- ✓ Solid 81,3€M Cash Flow achieved until the end of Q3 2011 (-5,5% vs. PY)
- ✓ Permanent discipline in working capital and cash management bearing fruit
- ✓ Robust 129€M cash position in spite of 75€M cash invested in Italy in April
- ✓ unwinding the last remaining 18,5€M derivatives, eliminating fluctuation associated to mark-to-market valuation
- ✓ Leverage ratio at 3.0x expected to decrease from next quarter onwards continuing the deleveraging trend