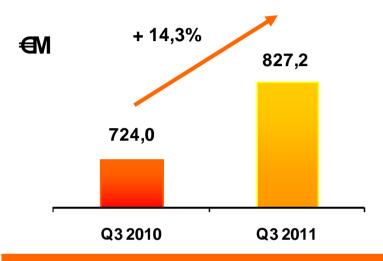

Substantially higher raw materials, both on meat and non meat (+14,3% vs. PY; +4.1% excluding Fiorucci), had a negative impact on operating margins

Pricing actions, mix management and productivity programs, have partially offset raw materials cost increase in Q3

## Sales (W/ Fiorucci)

#### Sales (W/ Fiorucci)

With pricing actions and mix improvements effect, Q3 2011 has demonstrated a significant operational improvement vs. Q1& Q2 performance