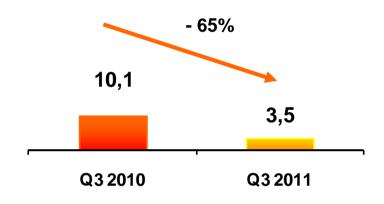

#### STRONG CASH GENERATION:

- ✓ OFCF -4,7

  M vs. PY mainly due to CAPEX increase
- ✓ Leverage ratio of 3,0x EBITDA in September 2011
- ✓ Despite Fiorucci investment, strong 128€M cash position that together with 239€M available bank lines lead to a solid 367€M liquidity position
- Resulting leverage ratio has increased as a consequence of Fiorucci acquisition, but deleveraging trend
  initiated 18 months ago has already resumed, based on cash generation and debt repayment

#### > CASH:

- ✓ Solid 81,3€M Cash Flow achieved until the end of Q3 2011 (-5,5% vs. PY)
- ✓ Permanent discipline in working capital and cash management bearing fruit
- ✓ Robust 129€M cash position in spite of 75€M cash invested in Italy in April
- ✓ unwinding the last remaining 18,5€M derivatives, eliminating fluctuation associated to mark-to-market valuation
- ✓ Leverage ratio at 3.0x expected to decrease from next quarter onwards continuing the deleveraging trend