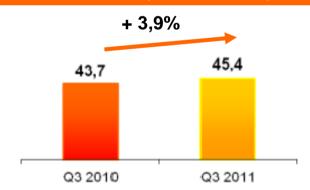

Northern Europe impacted by product portfolio reshaping (France), while Aoste branded retail sales increased 8% vs. PY

| YTD Tons (Thousand) | Q3 2010 | Q3 2011 | % Var. | (% Var. excl.<br>Fiorucci in<br>Q3 2011) |
|---------------------|---------|---------|--------|------------------------------------------|
| Southern Europe     | 183,4   | 208,7   | 13,8%  | <b>(</b> 1,8% <b>)</b>                   |
| Northern Europe     | 127,0   | 125,5   | -1,2%  |                                          |
| Eliminations        | -2,1    | -6,6    |        |                                          |
| <b>Total Tons</b>   | 308,2   | 327,7   | 6,3%   | (-0,8%)                                  |
| YTD Net sales (€M)  |         |         |        | I                                        |
| Southern Europe     | 624,0   | 768,4   | 23,1%  | (3,0%)                                   |
| Northern Europe     | 719,9   | 727,8   | 1,1%   |                                          |
| Eliminations        | -12,4   | -23,0   |        |                                          |
| Total Net sales     | 1.331,5 | 1.473,2 | 10,6%  | (1,2%)                                   |