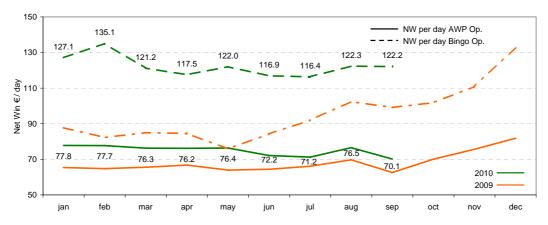

| <u>.</u> | Machines in  | AWP - Net  | Win €/ Day |       |       |       |       |       |       |       |       |       |
|----------|--------------|------------|------------|-------|-------|-------|-------|-------|-------|-------|-------|-------|
|          | jan          | feb        | mar        | apr   | may   | jun   | jul   | aug   | sep   | oct   | nov   | dec   |
| 2010 YTD | 77.8         | 77.7       | 77.2       | 76.9  | 76.8  | 76.0  | 75.3  | 75.5  | 74.8  |       |       |       |
| 2009 YTD | 65.3         | 65.0       | 65.4       | 65.6  | 65.3  | 65.1  | 65.3  | 65.7  | 65.3  | 65.8  | 66.6  | 67.8  |
| 1        | # of Machine | s in AWP C | peration   |       |       |       |       |       |       |       |       |       |
|          | jan          | feb        | mar        | apr   | may   | jun   | jul   | aug   | sep   | oct   | nov   | dec   |
| 2010     | 1,692        | 1,724      | 1,745      | 1,747 | 1,738 | 1,787 | 1,798 | 1,802 | 1,802 |       |       |       |
| 2009     | 1.749        | 1.748      | 1,753      | 1,760 | 1.722 | 1.734 | 1,760 | 1.748 | 1.745 | 1,682 | 1,641 | 1,688 |

| <u> </u> | Machines in  | Bingo Oper   | ation - Net \ | Nin €/ Day |       |       |       |       |       |      |      |      |
|----------|--------------|--------------|---------------|------------|-------|-------|-------|-------|-------|------|------|------|
|          | jan          | feb          | mar           | apr        | may   | jun   | jul   | aug   | sep   | oct  | nov  | dec  |
| 2010 YTD | 127.1        | 131.1        | 126.2         | 125.2      | 123.6 | 122.4 | 121.5 | 121.6 | 121.7 |      |      |      |
| 2009 YTD | 92.0         | 89.5         | 89.8          | 89.9       | 87.8  | 87.4  | 88.2  | 90.0  | 91.1  | 92.3 | 94.0 | 97.0 |
| -        | # of Machine | s in Bingo ( | Operation     |            |       |       |       |       |       |      |      |      |
|          | jan          | feb          | mar           | apr        | may   | jun   | jul   | aug   | sep   | oct  | nov  | dec  |
| 2010     | 500          | 498          | 513           | 499        | 497   | 545   | 553   | 553   | 553   |      |      |      |
| 2009     | 535          | 525          | 532           | 553        | 569   | 570   | 544   | 551   | 586   | 567  | 551  | 493  |