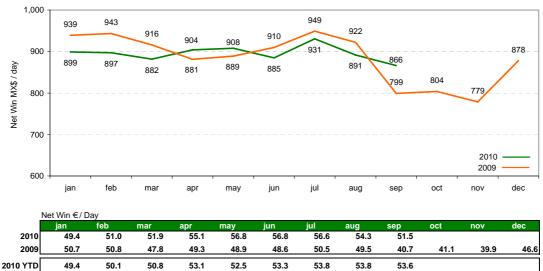

## Mexico

2009 YTD

50.7

50.8

49.7

49.6

49.5

2010

2009

| #    | # of Machine Seats |        |        |        |        |        |        |        |        |        |        |        |
|------|--------------------|--------|--------|--------|--------|--------|--------|--------|--------|--------|--------|--------|
|      | jan                | feb    | mar    | apr    | may    | jun    | jul    | aug    | sep    | oct    | nov    | dec    |
| 2010 | 17,242             | 17,396 | 17,600 | 17,827 | 18,224 | 18,292 | 18,244 | 18,441 | 18,979 |        |        |        |
| 2009 | 16,476             | 16,523 | 16,688 | 10,464 | 16,983 | 17,157 | 17,116 | 17,224 | 17,155 | 17,279 | 17,346 | 17,421 |

49.3

49.5

49.5

48.5

47.7

47.0

47.0

As a result of the Caliente Agreements signed on July 16, 2010 data shown for the Caliente part of our Mexican Operations corresponds only to the halls included in these new agreements. Data for 2009 and 2010 has also been adjusted to reflect this change. April and May 2009 affected by hall closures due to the H1N1 virus