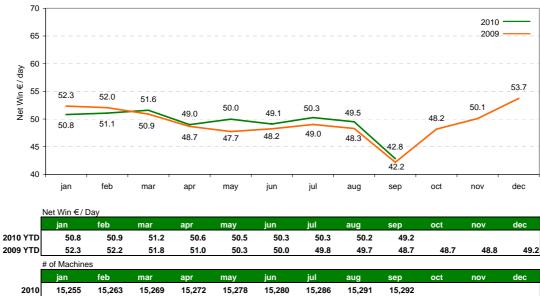

## Spain AWP

| 2010 | 15,255 | 15,263 | 15,269 | 15,272 | 15,278 | 15,280 | 15,286 | 15,291 | 15,292 |        |        |        |
|------|--------|--------|--------|--------|--------|--------|--------|--------|--------|--------|--------|--------|
| 2009 | 15,585 | 15,590 | 15,590 | 15,588 | 15,593 | 15,569 | 15,583 | 15,584 | 15,586 | 15,594 | 15,596 | 15,587 |

| <u>.</u> | Machines in  | AWP - Net  | Win €/ Day |       |       |       |       |       |       |       |       |       |
|----------|--------------|------------|------------|-------|-------|-------|-------|-------|-------|-------|-------|-------|
|          | jan          | feb        | mar        | apr   | may   | jun   | jul   | aug   | sep   | oct   | nov   | dec   |
| 2010 YTD | 77.8         | 77.7       | 77.2       | 76.9  | 76.8  | 76.0  | 75.3  | 75.5  | 74.8  |       |       |       |
| 2009 YTD | 65.3         | 65.0       | 65.4       | 65.6  | 65.3  | 65.1  | 65.3  | 65.7  | 65.3  | 65.8  | 66.6  | 67.8  |
| 1        | # of Machine | s in AWP C | peration   |       |       |       |       |       |       |       |       |       |
|          | jan          | feb        | mar        | apr   | may   | jun   | jul   | aug   | sep   | oct   | nov   | dec   |
| 2010     | 1,692        | 1,724      | 1,745      | 1,747 | 1,738 | 1,787 | 1,798 | 1,802 | 1,802 |       |       |       |
| 2009     | 1.749        | 1.748      | 1,753      | 1,760 | 1.722 | 1.734 | 1,760 | 1.748 | 1.745 | 1,682 | 1,641 | 1,688 |

| <u> </u> | Machines in  | Bingo Oper   | ation - Net \ | Nin €/ Day |       |       |       |       |       |      |      |      |
|----------|--------------|--------------|---------------|------------|-------|-------|-------|-------|-------|------|------|------|
|          | jan          | feb          | mar           | apr        | may   | jun   | jul   | aug   | sep   | oct  | nov  | dec  |
| 2010 YTD | 127.1        | 131.1        | 126.2         | 125.2      | 123.6 | 122.4 | 121.5 | 121.6 | 121.7 |      |      |      |
| 2009 YTD | 92.0         | 89.5         | 89.8          | 89.9       | 87.8  | 87.4  | 88.2  | 90.0  | 91.1  | 92.3 | 94.0 | 97.0 |
| -        | # of Machine | s in Bingo ( | Operation     |            |       |       |       |       |       |      |      |      |
|          | jan          | feb          | mar           | apr        | may   | jun   | jul   | aug   | sep   | oct  | nov  | dec  |
| 2010     | 500          | 498          | 513           | 499        | 497   | 545   | 553   | 553   | 553   |      |      |      |
| 2009     | 535          | 525          | 532           | 553        | 569   | 570   | 544   | 551   | 586   | 567  | 551  | 493  |