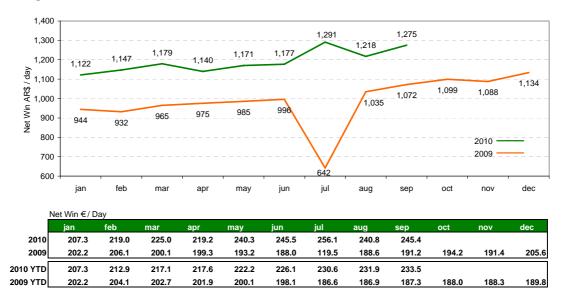

## Argentina

4.481 July 2009 affected by hall closures due to de H1N1 virus

4,716

feb

# of Machine Seats

4,675

4.481

jan

dec

4.679

۱o

4.545

## Key Operating Data Monthly Report - September 2010

may

4,734

4,479

apı

4,726

4.479

4,726

4.479

un

4,796

4,479

jul

4,829

4,479

iug

4,981

4,479

sep

5,042

4,475

oct

4.465