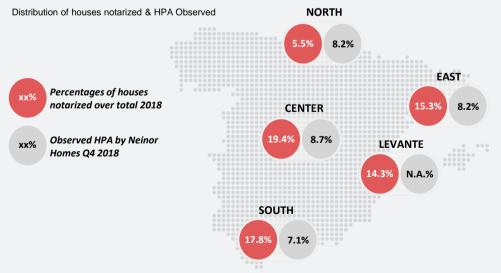

valued c.40% under NAV (c.700€/psqm)
- Solid embedded margins already proven in 2018



- 5,000+ WIP units / c.€600m CapEx contracted
- 6,200+ licenses obtained / c.2,700 requested
- Working with 30+ construction companies.
- 6 regional offices with developer DNA, 270+ employees.



- >1bn CapEx & Corporate debt raised with the lowest spreads in the market
- Balanced relationship with all Spanish lenders



- c.1bn revenues in order book as per today
- 4,000+ cumulative presold units since IPO
- Best in class online marketing (50k+ leads FY2018) and go to market

strategy (Neinor Stores)









## STRONG MACRO AND HOUSING MARKET

Housing market with strong growth performance, showing a healthy recovery





#### Strong evoluiton of the most representative regions of the Spanish Market



#### Supply of new houses still 50% below stabilized demand



#### Affordability levels are still below 2004 and L15Y average levels





#### **MANAGEMENT LEADERSHIP**

#### > New CEO: Borja Garcia-Egotxeaga



Former COO

#### > Deputy CEO: Jordi Argemi



Will continue to be the CFO

#### **Key highlights**

- New CEO with vast sector experience and outstanding operational background
- CFO stepping up into the Deputy CEO role in the growth phase
- Jorge Pepa appointed as new Executive Vice President

#### **BUSINESS PLAN**

| MANAGEMENT DECISION                | RATIONALE                                                                                                                                                                                    | IMPACT