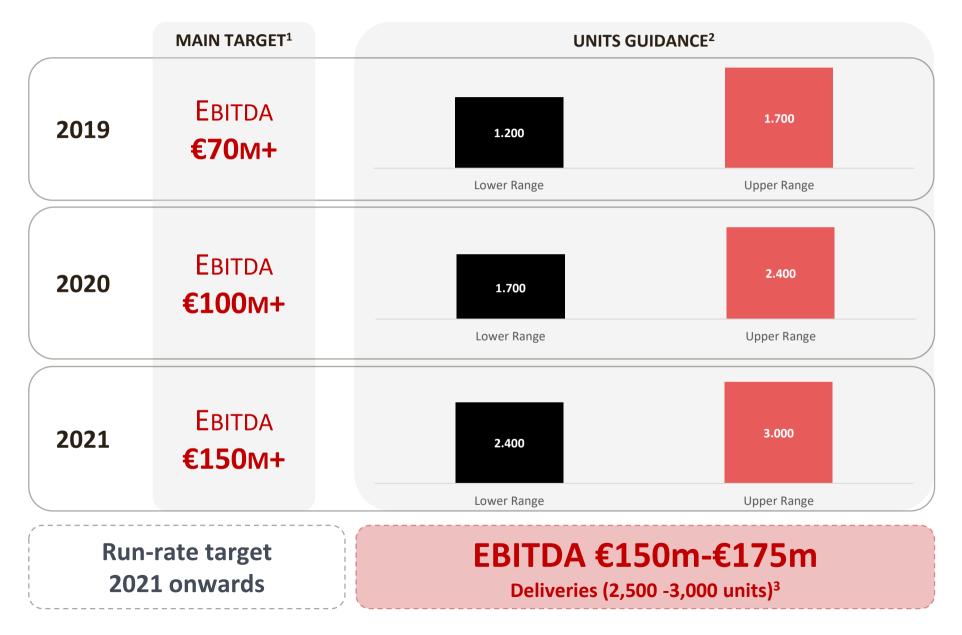

#### **BUSINESS PLAN**

| MANAGEMENT DECISION                | RATIONALE                                                                                                                                                                                    | IMPACT                                                                                                                                                                             |  |  |
|------------------------------------|----------------------------------------------------------------------------------------------------------------------------------------------------------------------------------------------|------------------------------------------------------------------------------------------------------------------------------------------------------------------------------------|--|--|
| Delivery<br>Plan                   | <ul> <li>Full visibility on timings thanks to proven processes</li> <li>Prioritization of Neinor clients and profits</li> <li>Targets based on EBITDA at the low range of units</li> </ul>   | TARGETS:       EBITDA       UNIT RANGE         2019:       €70m+       1,200#-1,700#         2020:       €100m+       1,700#-2,400#         2021:       €150m+       2,400#-3,000# |  |  |
| Annual Production<br>Run-rate      | <ul> <li>Run-rate set on already proven capacity</li> <li>Fully-funded plan for 2,500# p.a. – Equity efficient deals to expand to upper range and beyond</li> </ul>                          | <b>2,500-3,000 # p.a.</b><br>Current land bank c. <b>5 years</b>                                                                                                                   |  |  |
| Land Acquisition<br>Program        | <ul> <li>Fully-Permitted Land: following our usual targets</li> <li>Strategic land in current locations to supplement future needs and seek extra margin</li> </ul>                          | €100m<br>Equity to be deployed in<br>acquisitions in '19-'20                                                                                                                       |  |  |
| Leverage existing<br>capabilities  | <ul> <li>Servicing contracts (Kutxabank)</li> <li>Equity efficient / fee development agreements</li> <li>Joint ventures</li> </ul>                                                           | Already generating annual<br>EBITDA of €18m and full focus<br>on increasing revenues                                                                                               |  |  |
| Shareholder value and remuneration | <ul> <li>Excess cash returned to investors in the form of<br/>dividend is a top priority</li> <li>Execute share buy-back program to take advantage of<br/>current market discount</li> </ul> | First time dividend: <b>2020<sup>1</sup></b><br>Buy-back program:<br>up to €100m <sup>2</sup>                                                                                      |  |  |

## **BUSINESS PLAN: TARGETS**

> Company focused on Neinor clients and profits generation through EBITDA growth (c.3x vs 2018).