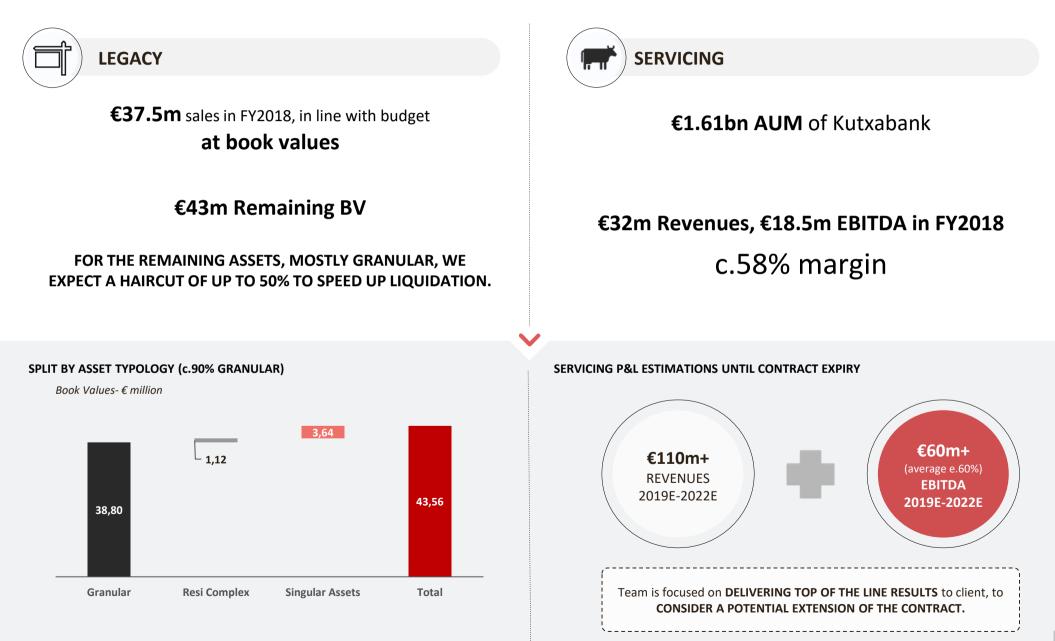

## APPENDIX 2: ANCILLARY BUSINESSES

> Ancillary business keep bringing a consistent cash flow to the company results.

• Servicing: generating a stable EBITDA of

€18.5m