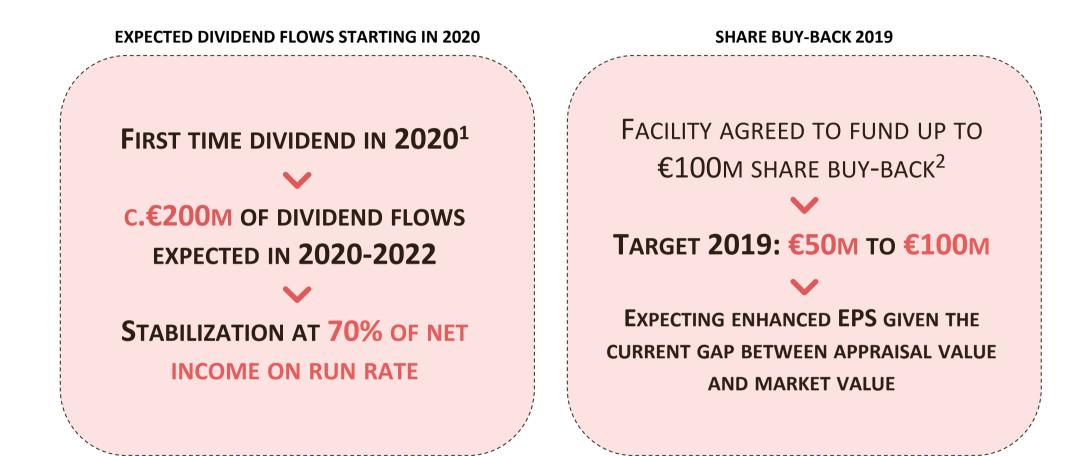

## SHAREHOLDERS' VALUE AND REMUNERATION

> Value creation and shareholder remuneration via dividends a top priority for the new management

# Up to €300m<sup>2</sup> devoted to shareholder remuneration / value creation in 2019-2022, reflecting the lower capital needs of the new business plan