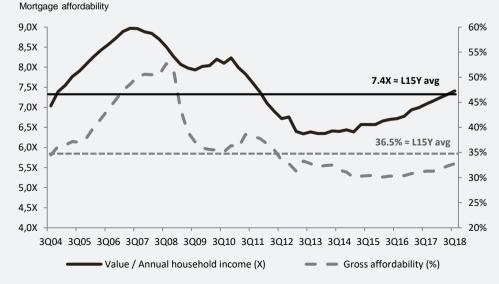

6,200+ licenses obtained / c.2,700 requested
- Working with 30+ construction companies.
- 6 regional offices with developer DNA, 270+ employees.



- >1bn CapEx & Corporate debt raised with the lowest spreads in the market
- Balanced relationship with all Spanish lenders



- c.1bn revenues in order book as per today
- 4,000+ cumulative presold units since IPO
- Best in class online marketing (50k+ leads FY2018) and go to market

strategy (Neinor Stores)









## STRONG MACRO AND HOUSING MARKET

Housing market with strong growth performance, showing a healthy recovery





#### Strong evoluiton of the most representative regions of the Spanish Market



#### Supply of new houses still 50% below stabilized demand



#### Affordability levels are still below 2004 and L15Y average levels





#### **MANAGEMENT LEADERSHIP**

#### > New CEO: Borja Garcia-Egotxeaga



Former COO

#### > Deputy CEO: Jordi Argemi



Will continue to be the CFO

#### **Key highlights**

- New CEO with vast sector experience and outstanding operational background
- CFO stepping up into the Deputy CEO role in the growth phase
- Jorge Pepa appointed as new Executive Vice President

#### **BUSINESS PLAN**

| MANAGEMENT DECISION                | RATIONALE                                                                                                                                                                                    | IMPACT