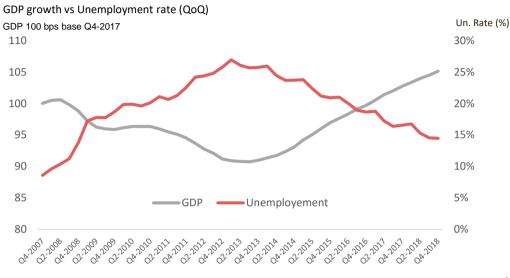

## STRONG MACRO AND HOUSING MARKET

Housing market with strong growth performance, showing a healthy recovery

#### Strong evoluiton of the most representative regions of the Spanish Market