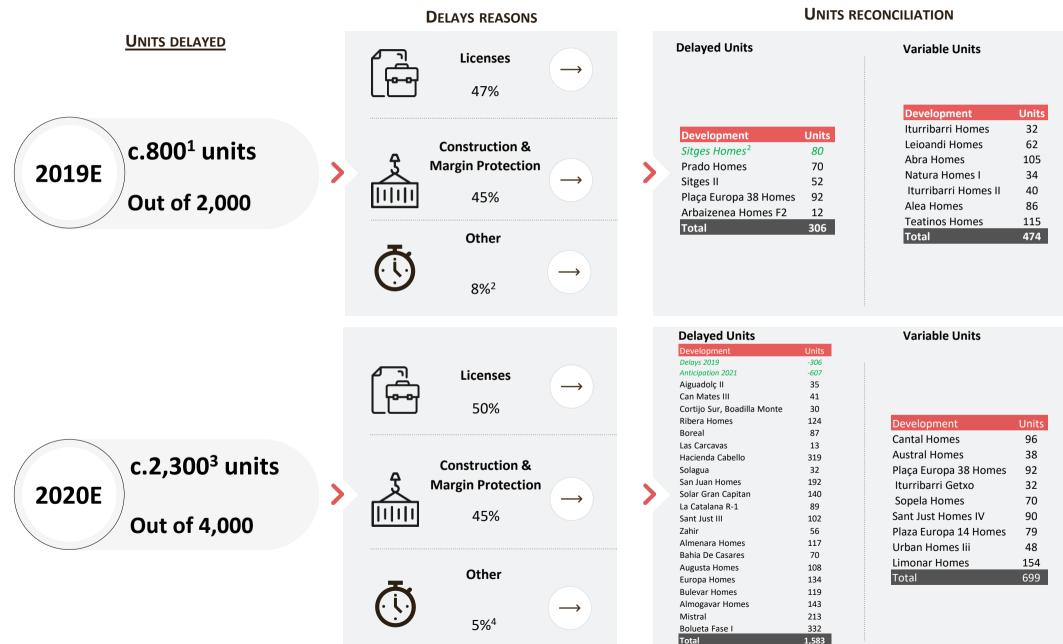

Housing sector continues to be strong resulting in short-medium term challenges for the industry: longer license and overall timings with pressure on construction costs due to capacity constraints. Until sector stabilizes, lead times got longer and the developer cycle has extended further away from what was expected at IPO time. The result is a downward revision of the delivery schedule for '19-'21 fully in line with the real data we count on today.

## APPENDIX 3: GUIDANCE RECONCILIATION 2019 AND 2020

> Delays with respect to guidance due to: i) licenses & municipalities timings, ii) construction & margin protection and iii) others.

18