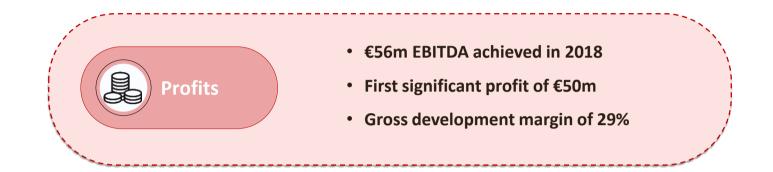

#### **KEY HIGHLIGHTS**

Neinor Homes delivered 1,000+ units in 2018, beating consensus, generating the first meaningful and significant profit of the sector while proving the capacity to deliver 700 units in a quarter, becoming one of the most representative public developers within Europe.

## A PROFITABLE COMPANY WITH PROVEN INDUSTRIAL CAPACITY

> Company demonstrates a strong track record having deliver 1,000+ in 2018 generating a significant profit.

- c. 1,500 units delivered since inception
- 1,000+ units in 2018