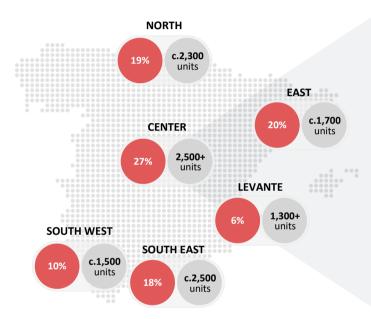

## APPENDIX 1: CURRENT LAND BANK

> Neinor has a diversified Land Bank in some of the strongest markets of Spain, such as Madrid or Barcelona.

#### Neinor's Land Bank – National Footprint

% over GAV value of Land Bank Assets

#### Savills GAV Split by Regional Delegation – Fully-permitted land bank<sup>1</sup>

<sup>1</sup> Strategic (non fully-permitted) land amounts to 1,400+ units, thus taking the total land bank to 13,000+