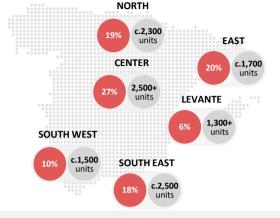

## APPENDIX 1: CURRENT LAND BANK

> Neinor has a diversified Land Bank in some of the strongest markets of Spain, such as Madrid or Barcelona.

#### Neinor's Land Bank – National Footprint

% over GAV value of Land Bank Assets

#### Savills GAV Split by Regional Delegation – Fully-permitted land bank<sup>1</sup>

<sup>1</sup> Strategic (non fully-permitted) land amounts to 1,400+ units, thus taking the total land bank to 13,000+