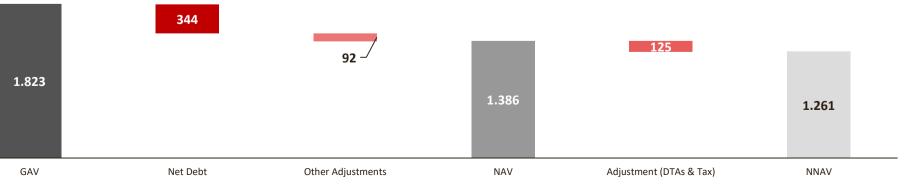

861175<br>133<br>1,239324<br>1,140463<br>1,459344<br>1,438110<br>7801,1401,4591,438780 | 2,268<br>284,1732,510<br>317,5991,687<br>239,4611,317<br>141,2242,500<br>326,841709<br>313<br>313<br>2,496965<br>3,039612<br>363<br>2,557346<br>2,450878<br>351<br>2,450299<br>132<br>1,052367<br>1,155206<br>861175<br>1,239439<br>1,344324<br>1,459463<br>1,438344<br>780307<br>9401,1401,4591,438780940 | 2,268<br>284,1732,510<br>317,5991,687<br>239,4611,317<br>141,2242,500<br>326,8411,456<br>204,886709<br>317965<br>385612<br>363346<br>263878<br>351418<br>287<br>2,496313<br>2,4963,0392,557<br>2,5572,4502,686<br>2,0392,039299<br>132<br>1,052367<br>1,155206<br>861175<br>1,239439<br>1,344194<br>945324<br>1,140463<br>1,459344<br>1,438110<br>780307<br>940168<br>821(EURm) |

Bridge from GAV to NNAV

EUR millions





## APPENDIX 2: ANCILLARY BUSINESSES

> Ancillary business keep bringing a consistent cash flow to the company results.





## APPENDIX 3: GUIDANCE RECONCILIATION 2019 AND 2020

> Delays with respect to guidance due to: i) licenses & municipalities timings, ii) construction & margin protection and iii) others.



18