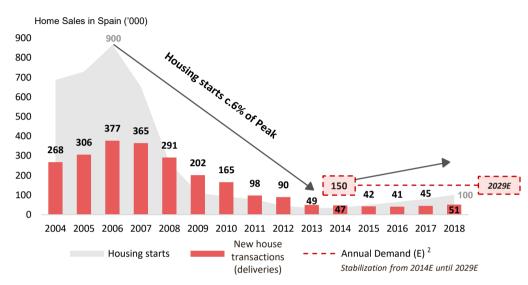

already proven in 2018



- 5,000+ WIP units / c.€600m CapEx contracted
- 6,200+ licenses obtained / c.2,700 requested
- Working with 30+ construction companies.
- 6 regional offices with developer DNA, 270+ employees.



- >1bn CapEx & Corporate debt raised with the lowest spreads in the market
- Balanced relationship with all Spanish lenders



- c.1bn revenues in order book as per today
- 4,000+ cumulative presold units since IPO
- Best in class online marketing (50k+ leads FY2018) and go to market

strategy (Neinor Stores)









## STRONG MACRO AND HOUSING MARKET

Housing market with strong growth performance, showing a healthy recovery





#### Strong evoluiton of the most representative regions of the Spanish Market



#### Supply of new houses still 50% below stabilized demand



#### Affordability levels are still below 2004 and L15Y average levels





#### **MANAGEMENT LEADERSHIP**

#### > New CEO: Borja Garcia-Egotxeaga



Former COO

#### > Deputy CEO: Jordi Argemi



Will continue to be the CFO

#### **Key highlights**

- New CEO with vast sector experience and outstanding operational background
- CFO stepping up into the Deputy CEO role in the growth phase
- Jorge Pepa appointed as new Executive Vice President

#### **BUSINESS PLAN**

| MANAGEMENT DECISION                | RATIONALE                                                                                                                                                                                    | IMPACT