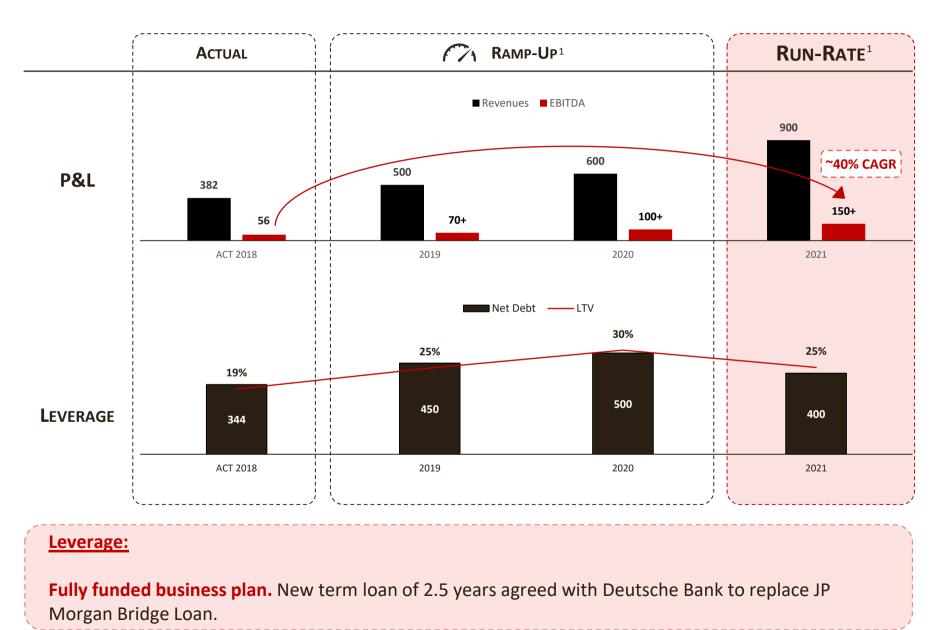

## **BUSINESS PLAN: FINANCIAL STATEMENTS**

> Solid path growing profitability from the positive starting point of 2018. Prudent leverage policy with run-rate targets of 20% LTV