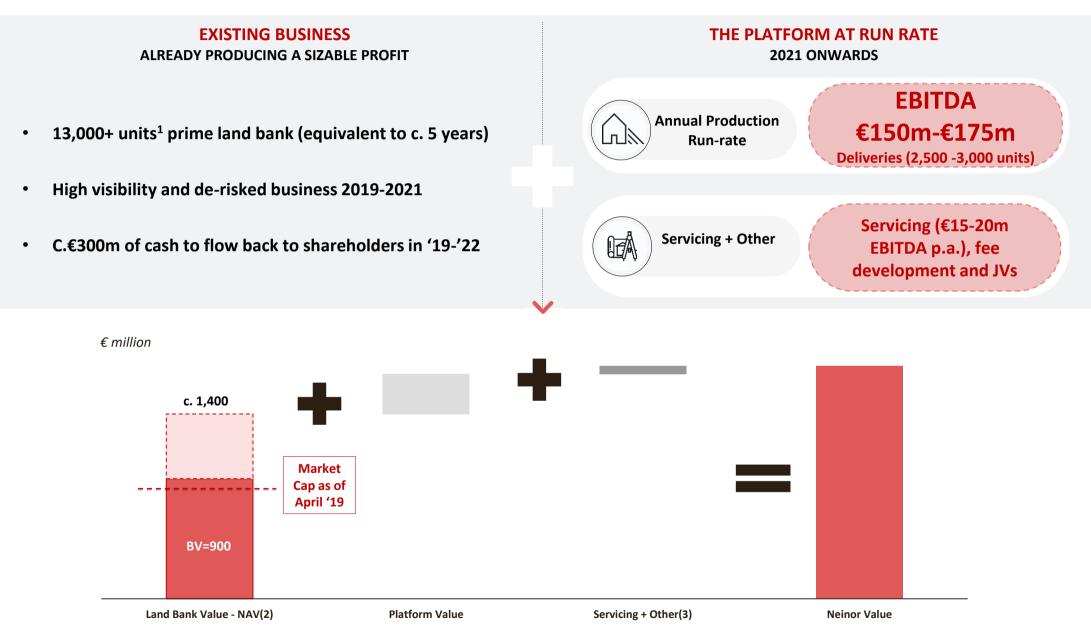

Δ

5

- Neinor Homes is already a leading homebuilder.
- Prime land bank (equivalent to c. 5 years)
- High visibility and de-risked business 2019-2021
- c.€300m of cash to flow back to shareholders in '19-'22 The value proposition:
- 1. Strong asset base (€1.4bn NAV)
- 2. Solid cash flows (€150m-175m run rate EBITDA target)

#### **KEY TAKEAWAYS: NEINOR HOMES VALUE PROPOSITION**

> A strong business already producing positive cash flows with significant growth potential

<sup>1</sup> Total land bank including off balance sheet strategic land <sup>2</sup> Adjustment to get to NNAV is c.€125m <sup>3</sup> Considering servicing and other businesses from leveraging the existing capabilities.