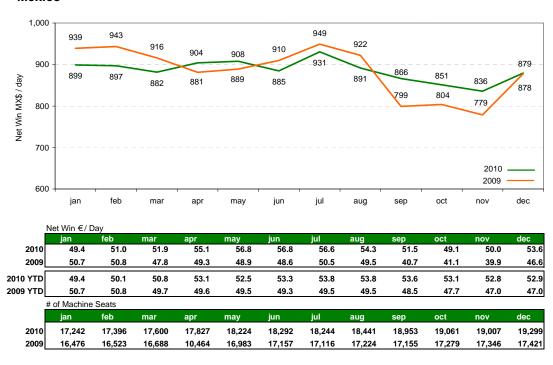

#### **Mexico**

2009

As a result of the Caliente Agreements signed on July 16, 2010 data shown for the Caliente part of our Mexican Operations corresponds only to the halls included in these new agreements. Data for 2009 and 2010 has also been adjusted to reflect this change.

April and May 2009 affected by hall closures due to the H1N1 virus