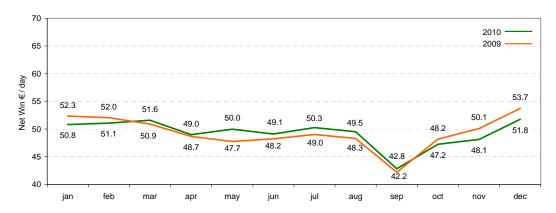

# **Spain AWP**

| <u>_</u> | Net Win €/ D | ay     |        |        |        |        |        |        |        |        |        |        |
|----------|--------------|--------|--------|--------|--------|--------|--------|--------|--------|--------|--------|--------|
|          | jan          | feb    | mar    | apr    | may    | jun    | jul    | aug    | sep    | oct    | nov    | dec    |
| 2010 YTD | 50.8         | 50.9   | 51.2   | 50.6   | 50.5   | 50.3   | 50.3   | 50.2   | 49.2   | 49.0   | 49.0   | 49.2   |
| 2009 YTD | 52.3         | 52.2   | 51.8   | 51.0   | 50.3   | 50.0   | 49.8   | 49.7   | 48.7   | 48.7   | 48.8   | 49.2   |
| <u>.</u> | # of Machine | s      |        |        |        |        |        |        |        |        |        |        |
|          | jan          | feb    | mar    | apr    | may    | jun    | jul    | aug    | sep    | oct    | nov    | dec    |
| 2010     | 15.255       | 15.263 | 15.269 | 15.272 | 15.278 | 15.280 | 15.286 | 15.291 | 15.292 | 15.291 | 15.346 | 15.347 |