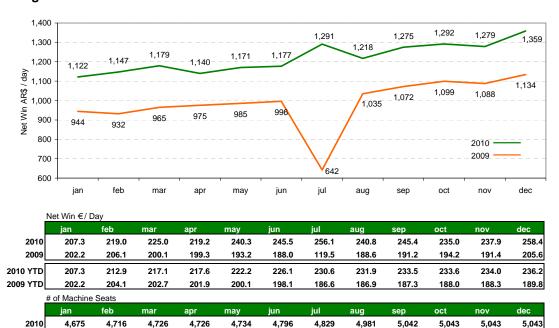

### **Argentina**

4,479

4,479

4,479

4,475

4,479

July 2009 affected by hall closures due to de H1N1 virus