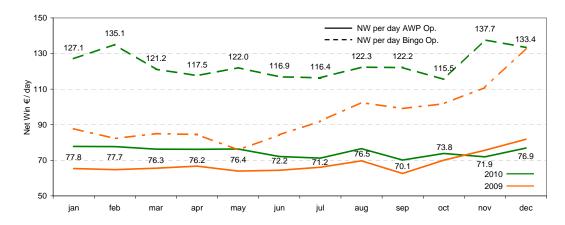

# Italy

2009

15,585

15,590

15,590

15,588

15,593

|          | jan          | feb         | mar      | apr          | may          | jun          | jul          | aug          | sep          | oct          | nov          | dec          |
|----------|--------------|-------------|----------|--------------|--------------|--------------|--------------|--------------|--------------|--------------|--------------|--------------|
| 2010 YTD | 77.8         | 77.7        | 77.2     | 76.9         | 76.8         | 76.0         | 75.3         | 75.5         | 74.8         | 74.7         | 74.4         | 74.6         |
| 2009 YTD | 65.3         | 65.0        | 65.4     | 65.6         | 65.3         | 65.1         | 65.3         | 65.7         | 65.3         | 65.8         | 66.6         | 67.8         |
|          | # of Machine | s in AWP C  | neration |              |              |              |              |              |              |              |              |              |
|          |              | 0 1117 (111 | poration |              |              |              |              |              |              |              |              |              |
|          | jan          | feb         | mar      | apr          | may          | jun          | jul          | aug          | sep          | oct          | nov          | dec          |
| 2010     | jan<br>1,692 |             |          | apr<br>1,747 | may<br>1,738 | jun<br>1,787 | jul<br>1,798 | aug<br>1,802 | sep<br>1,801 | oct<br>1,806 | nov<br>1,762 | dec<br>1,698 |

|          | Machines in  | Bingo Oper   | ation - Net | Win €/ Day |       |       |       |       |       |       |       |       |
|----------|--------------|--------------|-------------|------------|-------|-------|-------|-------|-------|-------|-------|-------|
|          | jan          | feb          | mar         | apr        | may   | jun   | jul   | aug   | sep   | oct   | nov   | dec   |
| 2010 YTD | 127.1        | 131.1        | 126.2       | 125.2      | 123.6 | 122.4 | 121.5 | 121.6 | 121.7 | 120.9 | 122.6 | 123.5 |
| 2009 YTD | 92.0         | 89.5         | 89.8        | 89.9       | 87.8  | 87.4  | 88.2  | 90.0  | 91.1  | 92.3  | 94.0  | 97.0  |
|          | # of Machine | s in Bingo ( | Operation   |            |       |       |       |       |       |       |       |       |
|          | jan          | feb          | mar         | apr        | may   | jun   | jul   | aug   | sep   | oct   | nov   | dec   |
| 2010     | 500          | 498          | 513         | 499        | 497   | 545   | 553   | 553   | 569   | 682   | 567   | 480   |
| 2009     | 535          | 525          | 532         | 553        | 569   | 570   | 544   | 551   | 586   | 567   | 551   | 493   |