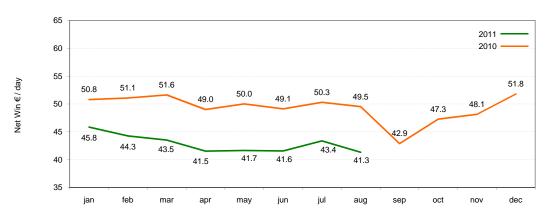

### **Spain**

AWP machines: Net Win € per Seat / Day ıug 2011 YTD 45.8 45.1 44.5 43.8 43.3 43.0 43.1 42.9 2010 YTD 50.8 50.9 51.2 50.6 50.5 50.3 50.3 50.2 49.3 49.1 49.0 49.2 AWP machines: # of Machine Seats

Includes AWPs placed primarily in non-specialized locations (i.e. bars), sport betting locations and bingo halls.