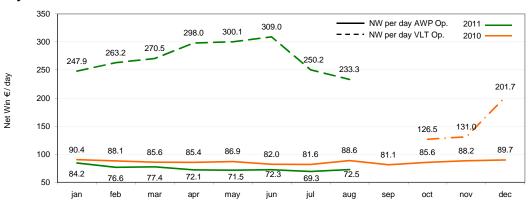

VLT Machines in Operation - Net Win per Seat € / Day jul 2011 YTD 255.5 283.4 277.2 270.1 247.9 261.0 271.1 277.6 2010 YTD 126.5 130.4 176.2 VLT: # of Machines Seats 2011 508 520 570 582 752 2010 73 196 402