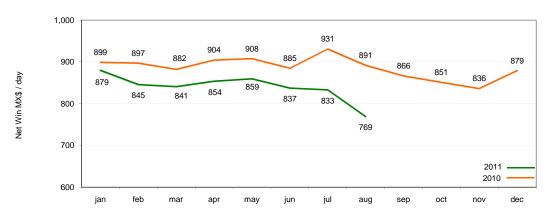

## **Mexico**

17,242

17,396

|          | Net Win €pe  | r Seat / Day | y      |        |        |        |        |        |      |      |      |      |
|----------|--------------|--------------|--------|--------|--------|--------|--------|--------|------|------|------|------|
|          | jan          | feb          | mar    | apr    | may    | jun    | jul    | aug    | sep  | oct  | nov  | dec  |
| 2011     | 53.7         | 51.1         | 49.9   | 50.2   | 51.4   | 49.2   | 49.9   | 43.5   |      |      |      |      |
| 2010     | 49.4         | 51.0         | 51.9   | 55.1   | 56.8   | 56.6   | 54.3   | 54.3   | 51.5 | 49.1 | 50.0 | 53.6 |
| 2011 YTD | 53.7         | 52.4         | 51.6   | 51.2   | 51.3   | 50.9   | 50.8   | 49.8   |      |      |      |      |
| 2010 YTD | 49.4         | 50.1         | 50.8   | 53.1   | 52.5   | 53.3   | 53.8   | 53.8   | 53.6 | 53.1 | 52.8 | 52.9 |
| _        | # of Machine | Seats        |        |        |        |        |        |        |      |      |      |      |
|          | jan          | feb          | mar    | apr    | may    | jun    | jul    | aug    | sep  | oct  | nov  | dec  |
| 2011     | 19,557       | 19,601       | 19,707 | 19,697 | 19,742 | 19,710 | 19,955 | 19,017 |      |      |      |      |

As a result of the Caliente Agreements signed on July 16, 2010 data shown for the Caliente part of our Mexican operationes corresponds only to the halls included in these new agreements. Data from 2010 has also been adjusted to reflect this change.