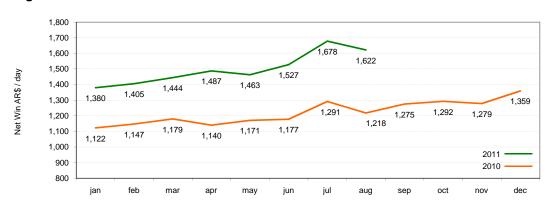

## **Argentina**

|      | # Of Machine Seats |       |       |       |       |       |       |       |       |       |       |       |
|------|--------------------|-------|-------|-------|-------|-------|-------|-------|-------|-------|-------|-------|
|      | jan                | feb   | mar   | apr   | may   | jun   | jul   | aug   | sep   | oct   | nov   | dec   |
| 2011 | 5,045              | 5,053 | 5,053 | 5,057 | 5,067 | 5,065 | 5,103 | 5,108 |       |       |       |       |
| 2010 | 4,675              | 4,716 | 4,726 | 4,726 | 4,734 | 4,796 | 4,829 | 4,981 | 5,042 | 5,043 | 5,043 | 5,043 |