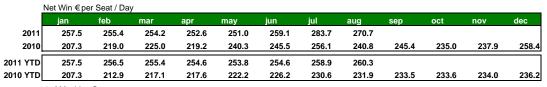

## **Mexico**

17,242

17,396

|          | Net Win €pe  | r Seat / Day | y      |        |        |        |        |        |      |      |      |      |
|----------|--------------|--------------|--------|--------|--------|--------|--------|--------|------|------|------|------|
|          | jan          | feb          | mar    | apr    | may    | jun    | jul    | aug    | sep  | oct  | nov  | dec  |
| 2011     | 53.7         | 51.1         | 49.9   | 50.2   | 51.4   | 49.2   | 49.9   | 43.5   |      |      |      |      |
| 2010     | 49.4         | 51.0         | 51.9   | 55.1   | 56.8   | 56.6   | 54.3   | 54.3   | 51.5 | 49.1 | 50.0 | 53.6 |
| 2011 YTD | 53.7         | 52.4         | 51.6   | 51.2   | 51.3   | 50.9   | 50.8   | 49.8   |      |      |      |      |
| 2010 YTD | 49.4         | 50.1         | 50.8   | 53.1   | 52.5   | 53.3   | 53.8   | 53.8   | 53.6 | 53.1 | 52.8 | 52.9 |
| _        | # of Machine | Seats        |        |        |        |        |        |        |      |      |      |      |
|          | jan          | feb          | mar    | apr    | may    | jun    | jul    | aug    | sep  | oct  | nov  | dec  |
| 2011     | 19,557       | 19,601       | 19,707 | 19,697 | 19,742 | 19,710 | 19,955 | 19,017 |      |      |      |      |

As a result of the Caliente Agreements signed on July 16, 2010 data shown for the Caliente part of our Mexican operationes corresponds only to the halls included in these new agreements. Data from 2010 has also been adjusted to reflect this change.