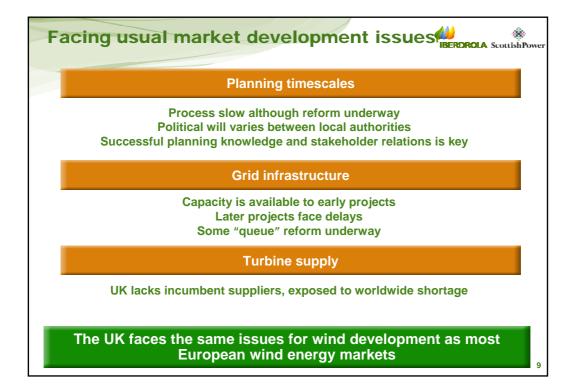

| Name                      | Installed capacity (MW) | Operational | Load Factor      |
|---------------------------|-------------------------|-------------|------------------|
| Barnesmore                | 15                      | 1997        | 33%              |
| Beinn an Tuirc            | 30                      | 2002        | 35%              |
| Black Law I               | 97                      | 2005        | 30%              |
| Callagheen                | 17                      | 2006        | 32%              |
| Carland Cross (45% owned) | 3                       | 1992        | 28%              |
| Coal Clough (45% owned)   | 4                       | 1992        | 26%              |
| Coldham                   | 16                      | 2005