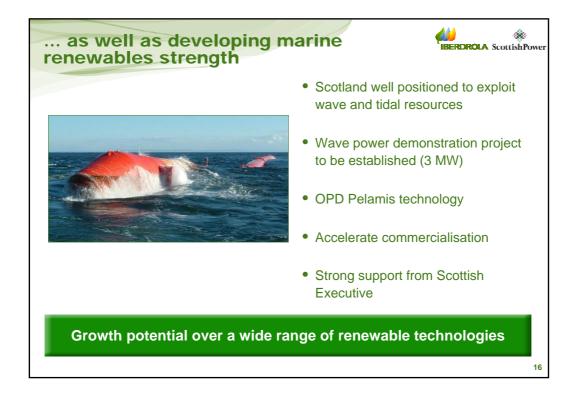

| Name                      | Installed capacity (MW) | Operational | Load Factor      |
|---------------------------|-------------------------|-------------|------------------|
| Barnesmore                | 15                      | 1997        | 33%              |
| Beinn an Tuirc            | 30                      | 2002        | 35%              |
| Black Law I               | 97                      | 2005        | 30%              |
| Callagheen                | 17                      | 2006        | 32%              |
| Carland Cross (45% owned) | 3                       | 1992        | 28%              |
| Coal Clough (45% owned)   | 4                       | 1992        | 26%              |
| Coldham                   | 16                      | 2005        | 29%