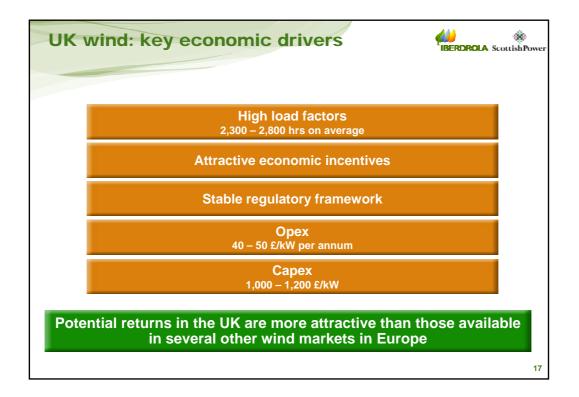

| Name                      | Installed capacity (MW) | Operational | Load Factor      |
|---------------------------|-------------------------|-------------|------------------|
| Barnesmore                | 15                      | 1997        | 33%              |
| Beinn an Tuirc            | 30                      | 2002        | 35%              |
| Black Law I               | 97                      | 2005        | 30%              |
| Callagheen                | 17                      | 2006        | 32%              |
| Carland Cross (45% owned) | 3                       | 1992        | 28%              |
| Coal Clough (45% owned)   | 4                       | 1992        | 26%              |
| Coldham                   | 16                      | 2005        | 29%              |
| Corkey                    | 5                       | 1994        | 37%              |
| Cruach Mhor               | 30                      | 2004        | 22%              |
| Dun Law                   | 17                      | 2000        | 26%              |
| Elliots Hill              | 5                       | 1995        | 37%              |
| Hagshaw Hill              | 16                      | 1995        | 30%              |
| Hare Hill                 | 13                      | 2000        | 41%              |
| P&L (50% owned)           | 15                      | 1992        | 24%              |
| Rigged Hill               | 5                       | 1994        | 37%              |
| Black Law II              | 27                      | 2006        | 25%              |
| Beinn Tharsuinn           | 29                      | 2006        | 29%              |
| Operational               | 344                     |             | 30% <sup>1</sup> |

| Beinn an Tuirc 2 Greenknowes Hagshaw Hill Extension Dun Law Extension Wether Hill Whitelee Nolf Bog Jnder construction / consented Arecleoch Black Law Phase 3  | 38<br>30<br>26<br>30<br>18<br>322<br>10<br>474 (818 incl. operational)<br>180 | Post 2010       2008       2008       2008       2007       2008       2008 | 32%           32%           27%           34%           29%           35% |
|-----------------------------------------------------------------------------------------------------------------------------------------------------------------|-------------------------------------------------------------------------------|-----------------------------------------------------------------------------|---------------------------------------------------------------------------|
| Hagshaw Hill Extension         Dun Law Extension         Wether Hill         Whitelee         Wolf Bog         Jnder construction / consented         Arecleoch | 26<br>30<br>18<br>322<br>10<br>474 (818 incl. operational)                    | 2008           2008           2007           2008                           | 32%<br>27%<br>34%<br>29%                                                  |
| Dun Law Extension         Wether Hill         Whitelee         Wolf Bog         Jnder construction / consented         Arecleoch                                | 30<br>18<br>322<br>10<br>474 (818 incl. operational)                          | 2008<br>2007<br>2008                                                        | 27%<br>34%<br>29%                                                         |
| Wether Hill       Whitelee       Wolf Bog       Jnder construction / consented       Arecleoch                                                                  | 18<br>322<br>10<br>474 (818 incl. operational)                                | 2007<br>2008                                                                | 34%<br>29%                                                                |
| Whitelee Nolf Bog Jnder construction / consented Arecleoch                                                                                                      | 322<br>10<br>474 (818 incl. operational)                                      | 2008                                                                        | 29%                                                                       |
| Wolf Bog Jnder construction / consented Arecleoch                                                                                                               | 10<br>474 (818 incl. operational)                                             |                                                                             |                                                                           |
| Jnder construction / consented                                                                                                                                  | 474 (818 incl. operational)                                                   | 2008                                                                        | 35%                                                                       |
| Arecleoch                                                                                                                                                       |                                                                               |                                                                             |                                                                           |
|                                                                                                                                                                 | 100                                                                           | -                                                                           | 30% <sup>1</sup>                                                          |
| Black Law Phase 3                                                                                                                                               | 180                                                                           | 2009                                                                        | 27%                                                                       |
| Diack Law I Hase 5                                                                                                                                              | 18                                                                            | 2009                                                                        | 27%                                                                       |
| Dersalloch                                                                                                                                                      | 78                                                                            | 2010                                                                        | 31%                                                                       |
| Ewe Hill                                                                                                                                                        | 51                                                                            | 2010                                                                        | 28%                                                                       |
| Harestanes                                                                                                                                                      | 213                                                                           | 2010                                                                        | 28%                                                                       |
| ynemouth                                                                                                                                                        | 30                                                                            | 2010                                                                        | 28%                                                                       |
| Nest of Duddon Sands Offshore                                                                                                                                   | 167                                                                           | 2013                                                                        | 40%                                                                       |
| Shell Flats Offshore                                                                                                                                            | 35                                                                            | 2012                                                                        | 40%                                                                       |
| n Planning                                                                                                                                                      | 772                                                                           |                                                                             | <b>31%</b> <sup>1</sup>                                                   |