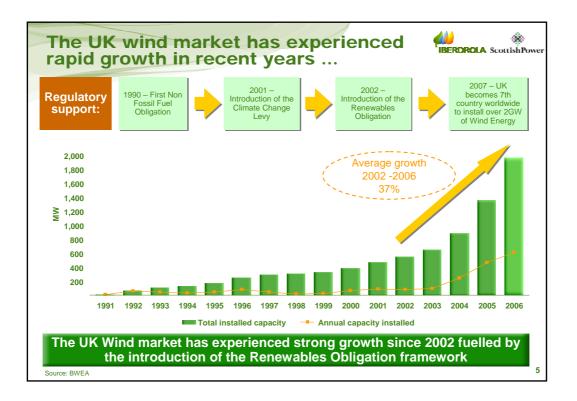

| Name                      | Installed capacity (MW) | Operational | Load Factor      |
|---------------------------|-------------------------|-------------|------------------|
| Barnesmore                | 15                      | 1997        | 33%              |
| Beinn an Tuirc            | 30                      | 2002        | 35%              |
| Black Law I               | 97                      | 2005        | 30%              |
| Callagheen                | 17                      | 2006        | 32%              |
| Carland Cross (45% owned) | 3                       | 1992        | 28%              |
| Coal Clough (45% owned)   | 4                       | 1992        | 26%              |
| Coldham                   | 16                      | 20