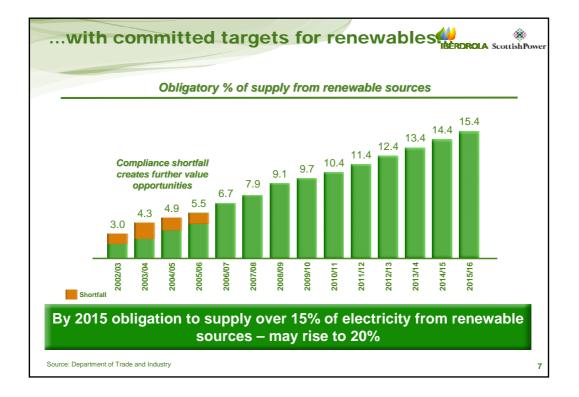

| Name                      | Installed capacity (MW) | Operational | Load Factor      |
|---------------------------|-------------------------|-------------|------------------|
| Barnesmore                | 15                      | 1997        | 33%              |
| Beinn an Tuirc            | 30                      | 2002        | 35%              |
| Black Law I               | 97                      | 2005        | 30%              |
| Callagheen                | 17                      | 2006        | 32%              |
| Carland Cross (45% owned) | 3                       | 1992        | 28%              |
| Coal Clough (45% owned)   | 4                       | 1992        | 26%              |
| Coldham                   | 16                      | 2005