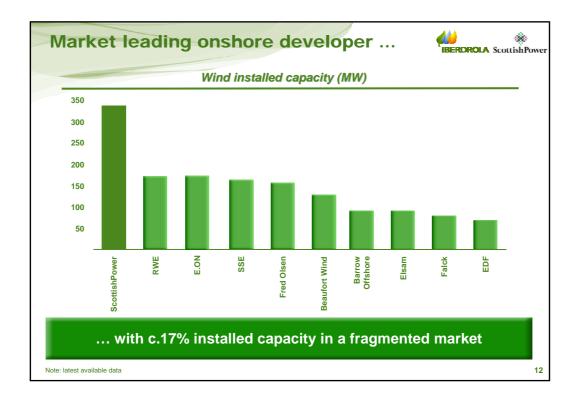

| Name                      | Installed capacity (MW) | Operational | Load Factor      |
|---------------------------|-------------------------|-------------|------------------|
| Barnesmore                | 15                      | 1997        | 33%              |
| Beinn an Tuirc            | 30                      | 2002        | 35%              |
| Black Law I               | 97                      | 2005        | 30%              |
| Callagheen                | 17                      | 2006        | 32%              |
| Carland Cross (45% owned) | 3                       | 1992        | 28%              |
| Coal Clough (45% owned)   | 4                       | 1992        | 26%              |
| Coldham                   | 16                      | 2005        | 29