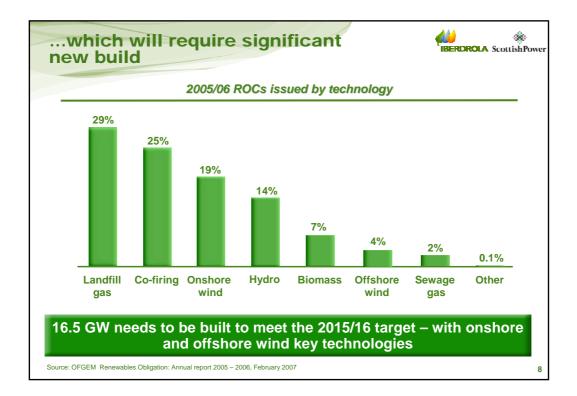

| Name                      | Installed capacity (MW) | Operational | Load Factor      |
|---------------------------|-------------------------|-------------|------------------|
| Barnesmore                | 15                      | 1997        | 33%              |
| Beinn an Tuirc            | 30                      | 2002        | 35%              |
| Black Law I               | 97                      | 2005        | 30%              |
| Callagheen                | 17                      | 2006        | 32%              |
| Carland Cross (45% owned) | 3                       | 1992        | 28%              |
| Coal Clough (45% owned)   | 4                       | 1992        | 26%              |
| Coldham                   | 16                      | 2005