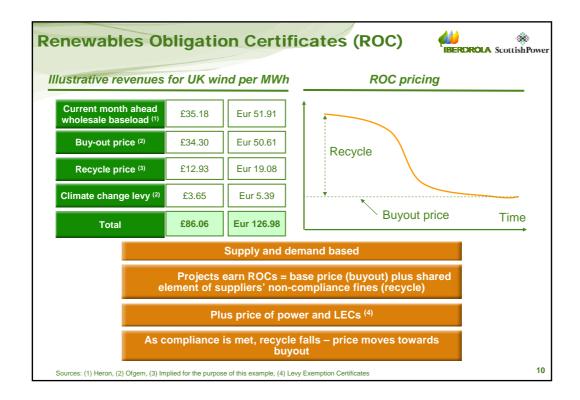

| Name                      | Installed capacity (MW) | Operational | Load Factor      |
|---------------------------|-------------------------|-------------|------------------|
| Barnesmore                | 15                      | 1997        | 33%              |
| Beinn an Tuirc            | 30                      | 2002        | 35%              |
| Black Law I               | 97                      | 2005        | 30%              |
| Callagheen                | 17                      | 2006        | 32%              |
| Carland Cross (45% owned) | 3                       | 1992        | 28%              |
| Coal Clough (45% owned)   | 4                       | 1992        | 26%              |
| Coldham                   | 16                      | 2005