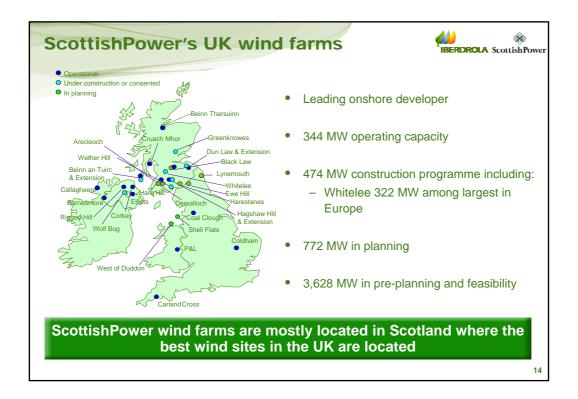

| Name                      | Installed capacity (MW) | Operational | Load Factor      |
|---------------------------|-------------------------|-------------|------------------|
| Barnesmore                | 15                      | 1997        | 33%              |
| Beinn an Tuirc            | 30                      | 2002        | 35%              |
| Black Law I               | 97                      | 2005        | 30%              |
| Callagheen                | 17                      | 2006        | 32%              |
| Carland Cross (45% owned) | 3                       | 1992        | 28%              |
| Coal Clough (45% owned)   | 4                       | 1992        | 26%              |
| Coldham                   | 16                      | 2005        | 29%              |
| Corkey                    | 5                       | 1994        | 37%              |
| Cruach Mhor               | 30                      | 2004        | 22%              |
| Dun Law                   | 17                      | 2000        | 26%              |
| Elliots Hill              | 5                       | 1995        | 37%              |
| Hagshaw Hill              | 16                      | 1995        | 30%              |
| Hare Hill                 | 13                      | 2000        | 41%              |
| P&L (50% owned)           | 15                      | 1992        | 24%              |
| Rigged Hill               | 5                       | 1994        | 37%              |
| Black Law II              | 27                      | 2006        | 25%              |
| Beinn Tharsuinn           | 29                      | 2006        | 29%              |
| Operational               | 344                     |             | 30% <sup>1</sup> |

| Beinn an Tuirc 2 Greenknowes Hagshaw Hill Extension Dun Law Extension Wether Hill Whitelee Nolf Bog Jnder construction / consented Arecleoch Black Law Phase 3  | 38<br>30<br>26<br>30<br>18<br>322<br>10<br>474 (818 incl. operational)<br>180 | Post 2010       2008       2008       2008       2007       2008       2008 | 32%           32%           27%           34%           29%           35% |
|-----------------------------------------------------------------------------------------------------------------------------------------------------------------|-------------------------------------------------------------------------------|-----------------------------------------------------------------------------|---------------------------------------------------------------------------|
| Hagshaw Hill Extension         Dun Law Extension         Wether Hill         Whitelee         Wolf Bog         Jnder construction / consented         Arecleoch | 26<br>30<br>18<br>322<br>10<br>474 (818 incl. operational)                    | 2008           2008           2007           2008                           | 32%<br>27%<br>34%<br>29%                                                  |
| Dun Law Extension         Wether Hill         Whitelee         Wolf Bog         Jnder construction / consented         Arecleoch                                | 30<br>18<br>322<br>10<br>474 (818 incl. operational)                          | 2008<br>2007<br>2008                                                        | 27%<br>34%<br>29%                                                         |
| Wether Hill       Whitelee       Wolf Bog       Jnder construction / consented       Arecleoch                                                                  | 18<br>322<br>10<br>474 (818 incl. operational)                                | 2007<br>2008                                                                | 34%<br>29%                                                                |
| Whitelee Nolf Bog Jnder construction / consented Arecleoch                                                                                                      | 322<br>10<br>474 (818 incl. operational)                                      | 2008                                                                        | 29%                                                                       |
| Wolf Bog Jnder construction / consented Arecleoch                                                                                                               | 10<br>474 (818 incl. operational)                                             |                                                                             |                                                                           |
| Jnder construction / consented                                                                                                                                  | 474 (818 incl. operational)                                                   | 2008                                                                        | 35%                                                                       |
| Arecleoch                                                                                                                                                       |                                                                               |                                                                             |                                                                           |
|                                                                                                                                                                 | 100                                                                           | -                                                                           | 30% <sup>1</sup>                                                          |
| Black Law Phase 3                                                                                                                                               | 180                                                                           | 2009                                                                        | 27%                                                                       |
| Diack Law I Hase 5                                                                                                                                              | 18                                                                            | 2009                                                                        | 27%                                                                       |
| Dersalloch                                                                                                                                                      | 78                                                                            | 2010                                                                        | 31%                                                                       |
| Ewe Hill                                                                                                                                                        | 51                                                                            | 2010                                                                        | 28%                                                                       |
| Harestanes                                                                                                                                                      | 213                                                                           | 2010                                                                        | 28%                                                                       |
| ynemouth                                                                                                                                                        | 30                                                                            | 2010                                                                        | 28%                                                                       |
| Nest of Duddon Sands Offshore                                                                                                                                   | 167                                                                           | 2013                                                                        | 40%                                                                       |
| Shell Flats Offshore                                                                                                                                            | 35                                                                            | 2012                                                                        | 40%                                                                       |
| n Planning                                                                                                                                                      | 772                                                                           |                                                                             | <b>31%</b> <sup>1</sup>                                                   |