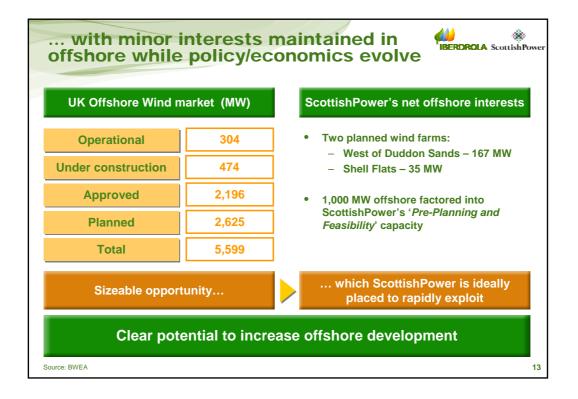

| Name                      | Installed capacity (MW) | Operational | Load Factor      |
|---------------------------|-------------------------|-------------|------------------|
| Barnesmore                | 15                      | 1997        | 33%              |
| Beinn an Tuirc            | 30                      | 2002        | 35%              |
| Black Law I               | 97                      | 2005        | 30%              |
| Callagheen                | 17                      | 2006        | 32%              |
| Carland Cross (45% owned) | 3                       | 1992        | 28%              |
| Coal Clough (45% owned)   | 4                       | 1992        | 26%              |
| Coldham                   | 16                      | 2005        | 29%              |
| Corkey                    | 5                       | 1994        | 37%              |
| Cruach Mhor               | 30                      | 2004        | 22%              |
| Dun Law                   | 17                      | 2000        | 26%              |
| Elliots Hill              | 5                       | 1995        | 37%              |
| Hagshaw Hill              | 16                      | 1995        | 30%              |
| Hare Hill                 | 13                      | 2000        | 41%              |
| P&L (50% owned)           | 15                      | 1992        | 24%              |
| Rigged Hill               | 5                       | 1994        | 37%              |
| Black Law II              | 27                      | 2006        | 25%              |
| Beinn Tharsuinn           | 29                      | 2006        | 29%              |
| Operational               | 344                     |             | 30% <sup>1</sup> |

| Beinn an Tuirc 2 Greenknowes Hagshaw Hill Extension Dun Law Extension Wether Hill Whitelee Nolf Bog Jnder construction / consented Arecleoch Black Law Phase 3  | 38<br>30<br>26<br>30<br>18<br>322<br>10<br>474 (818 incl. operational)<br>180 | Post 2010       2008       2008       2008       2007       2008       2008 | 32%           32%           27%           34%           29%           35% |
|-----------------------------------------------------------------------------------------------------------------------------------------------------------------|-------------------------------------------------------------------------------|-----------------------------------------------------------------------------|---------------------------------------------------------------------------|
| Hagshaw Hill Extension         Dun Law Extension         Wether Hill         Whitelee         Wolf Bog         Jnder construction / consented         Arecleoch | 26<br>30<br>18<br>322<br>10<br>474 (818 incl. operational)                    | 2008           2008           2007           2008                           | 32%<br>27%<br>34%<br>29%                                                  |
| Dun Law Extension         Wether Hill         Whitelee         Wolf Bog         Jnder construction / consented         Arecleoch                                | 30<br>18<br>322<br>10<br>474 (818 incl. operational)                          | 2008<br>2007<br>2008                                                        | 27%<br>34%<br>29%                                                         |
| Wether Hill       Whitelee       Wolf Bog       Jnder construction / consented       Arecleoch                                                                  | 18<br>322<br>10<br>474 (818 incl. operational)                                | 2007<br>2008                                                                | 34%<br>29%                                                                |
| Whitelee Nolf Bog Jnder construction / consented Arecleoch                                                                                                      | 322<br>10<br>474 (818 incl. operational)                                      | 2008                                                                        | 29%                                                                       |
| Wolf Bog Jnder construction / consented Arecleoch                                                                                                               | 10<br>474 (818 incl. operational)                                             |                                                                             |                                                                           |
| Jnder construction / consented                                                                                                                                  | 474 (818 incl. operational)                                                   | 2008                                                                        | 35%                                                                       |
| Arecleoch                                                                                                                                                       |                                                                               |                                                                             |                                                                           |
|                                                                                                                                                                 | 100                                                                           | -                                                                           | 30% <sup>1</sup>                                                          |
| Black Law Phase 3                                                                                                                                               | 180                                                                           | 2009                                                                        | 27%                                                                       |
| Diack Law I Hase 5                                                                                                                                              | 18                                                                            | 2009                                                                        | 27%                                                                       |
| Dersalloch                                                                                                                                                      | 78                                                                            | 2010                                                                        | 31%                                                                       |
| Ewe Hill                                                                                                                                                        | 51                                                                            | 2010                                                                        | 28%                                                                       |
| Harestanes                                                                                                                                                      | 213                                                                           | 2010                                                                        | 28%                                                                       |
| ynemouth                                                                                                                                                        | 30                                                                            | 2010                                                                        | 28%                                                                       |
| Nest of Duddon Sands Offshore                                                                                                                                   | 167                                                                           | 2013                                                                        | 40%                                                                       |
| Shell Flats Offshore                                                                                                                                            | 35                                                                            | 2012                                                                        | 40%                                                                       |
| n Planning                                                                                                                                                      | 772                                                                           |                                                                             | <b>31%</b> <sup>1</sup>                                                   |