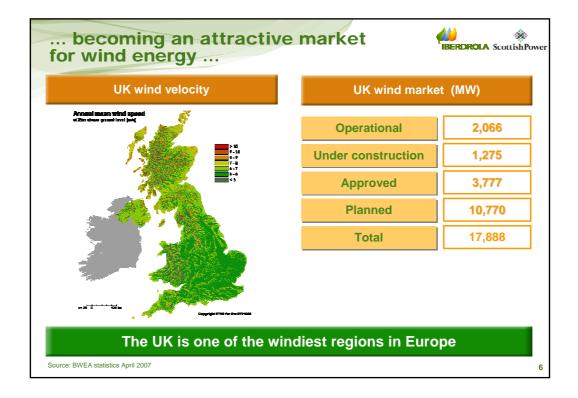

| Name                      | Installed capacity (MW) | Operational | Load Factor      |
|---------------------------|-------------------------|-------------|------------------|
| Barnesmore                | 15                      | 1997        | 33%              |
| Beinn an Tuirc            | 30                      | 2002        | 35%              |
| Black Law I               | 97                      | 2005        | 30%              |
| Callagheen                | 17                      | 2006        | 32%              |
| Carland Cross (45% owned) | 3                       | 1992        | 28%              |
| Coal Clough (45% owned)   | 4                       | 1992        | 26%              |
| Coldham                   | 16                      | 2005