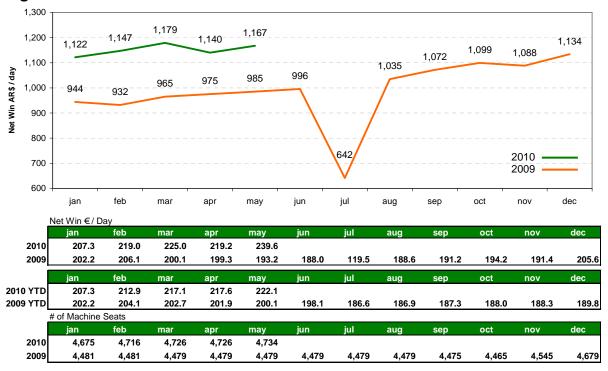

# **Key Operating Data Monthly Report – May 2010**

### **Argentina**



July 2009 affected by hall closures due to the H1N1 virus.

#### Mexico



April and May 2009 affected by hall closures due to the H1N1 virus.



## **Spain AWP**



## Italy



| _        | Machines in A | WP Operat    | ion - Net W  | 'in €/ Day   |              |      |      |      |      |      |      |      |
|----------|---------------|--------------|--------------|--------------|--------------|------|------|------|------|------|------|------|
|          | jan           | feb          | mar          | apr          | may          | jun  | jul  | aug  | sep  | oct  | nov  | dec  |
| 2010 YTD | 77.8          | 77.7         | 77.2         | 76.9         | 76.8         |      |      |      |      |      |      |      |
| 2009 YTD | 65.3          | 65.0         | 65.4         | 65.6