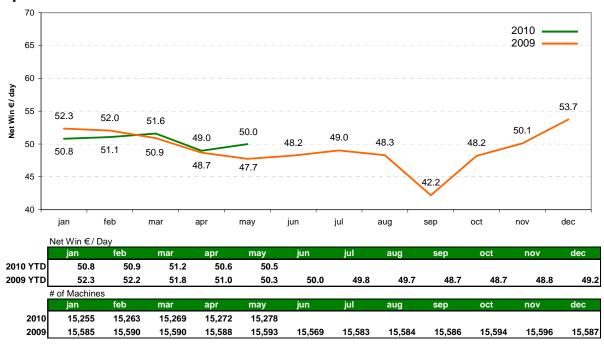

# **Key Operating Data Monthly Report – May 2010**

### **Argentina**



July 2009 affected by hall closures due to the H1N1 virus.

#### Mexico



April and May 2009 affected by hall closures due to the H1N1 virus.



## **Spain AWP**



## Italy



| _        | Machines in A | WP Operat    | ion - Net W  | 'in €/ Day   |              |      |      |      |      |      |      |      |
|----------|---------------|--------------|--------------|--------------|--------------|------|------|------|------|------|------|------|
|          | jan           | feb          | mar          | apr          | may          | jun  | jul  | aug  | sep  | oct  | nov  | dec  |
| 2010 YTD | 77.8          | 77.7         | 77.2         | 76.9         | 76.8         |      |      |      |      |      |      |      |
| 2009 YTD | 65.3          | 65.0         | 65.4         | 65.6         | 65.3         | 65.1 | 65.3 | 65.7 | 65.3 | 65.8 | 66.6 | 67.8 |
|          | # of Machines | in AWP O     | eration      |              |              |      |