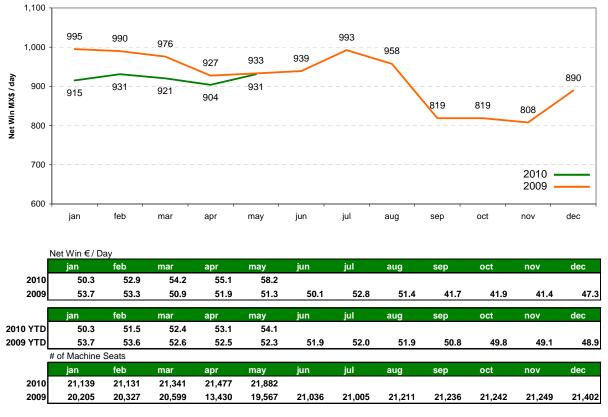

#### Mexico

April and May 2009 affected by hall closures due to the H1N1 virus.