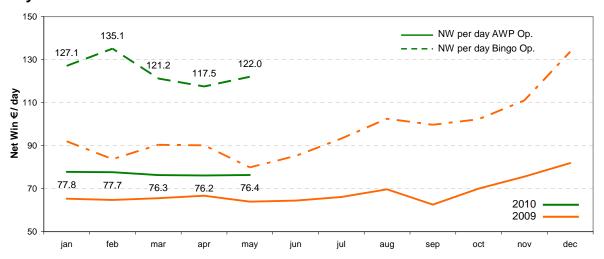

## Italy

| _        | Machines in A | WP Operat    | ion - Net W  | 'in €/ Day   |              |      |      |      |      |      |      |      |
|----------|---------------|--------------|--------------|--------------|--------------|------|------|------|------|------|------|------|
|          | jan           | feb          | mar          | apr          | may          | jun  | jul  | aug  | sep  | oct  | nov  | dec  |
| 2010 YTD | 77.8          | 77.7         | 77.2         | 76.9         | 76.8         |      |      |      |      |      |      |      |
| 2009 YTD | 65.3          | 65.0         | 65.4         | 65.6         | 65.3         | 65.1 | 65.3 | 65.7 | 65.3 | 65.8 | 66.6 | 67.8 |
|          | # of Machines | in AWP O     | eration      |              |              |      |      |      |      |      |      |      |
|          |               |              |              |              |              |      |      |      |      |      |      |      |
|          | jan           | feb          | mar          | apr          | may          | jun  | jul  | aug  | sep  | oct  | nov  | dec  |
| 2010     | jan<br>1,692  | feb<br>1,724 | mar<br>1,745 | apr<br>1,747 | may<br>1,738 | jun  | jul  | aug  | sep  | oct  | nov  | dec  |

|          | Machines in E | Bingo Opera  | ntion - Net V | Vin €/ Day |       |      |      |      |      |      |      |      |
|----------|---------------|--------------|---------------|------------|-------|------|------|------|------|------|------|------|
| [        | jan           | feb          | mar           | apr        | may   | jun  | jul  | aug  | sep  | oct  | nov  | dec  |
| 2010 YTD | 127.1         | 131.1        | 126.2         | 125.2      | 123.6 |      |      |      |      |      |      |      |
| 2009 YTD | 92.0          | 89.5         | 89.8          | 89.9       | 87.8  | 87.4 | 88.2 | 90.0 | 91.1 | 92.3 | 94.0 | 97.0 |
|          | # of Machines | s in Bingo O | peration      |            |       |      |      |      |      |      |      |      |
|          | jan           | feb          | mar           | apr        | may   | jun  | jul  | aug  | sep  | oct  | nov  | dec  |
| 2010     | 500           | 498          | 513           | 499        | 497   |      |      |      |      |      |      |      |
| 2009     | 535           | 525          | 532           | 553        | 569   | 570  | 544  | 551  | 586  | 567  | 551  | 493  |