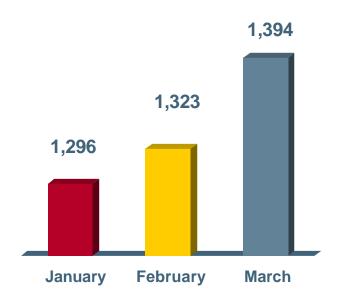

16% 12% **New entrants' share:** 

**Electricity supply** 

The Group currently has more than 1,700 electricity supply contracts (industrial customers), representing close to 4% of the liberalized market.