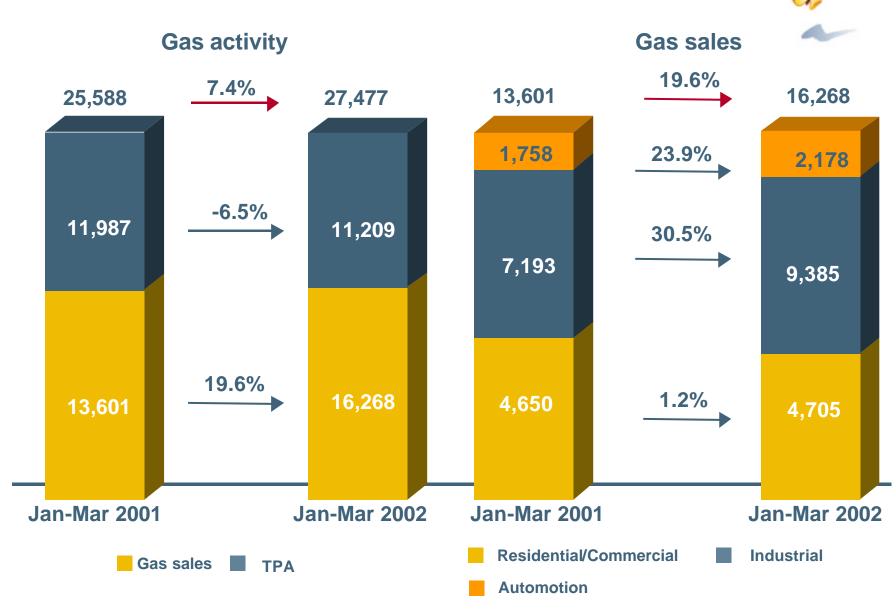

Breakdown of Spain gas activity (GWh)

Break-down of Latin America gas activity (GWh)