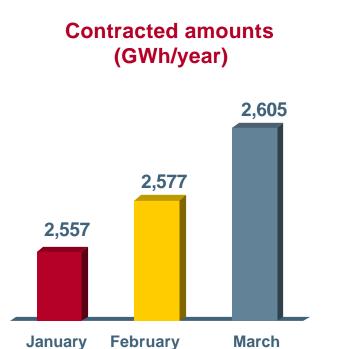

## Highlights

| January-March |
|---------------|
|---------------|

|                                            | Janu      |                            |            |
|--------------------------------------------|-----------|----------------------------|------------|
|                                            | 2002      | 2001                       | Change (%) |
| Gas activity (GWh)                         | 105,463   | 90,358                     | 16.7       |
| Gas sales                                  | 77,277    | 69,334                     | 11.5       |
| TPA                                        | 28,186    | 21,024                     | 34.1       |
| Number of customers                        | 7,663,000 | 7,115,000                  | 7.7        |
| Network (km)                               | 80,928    | 74,956                     | 8.0        |
| Contracted electricity capacity (GWh/year) | 2,605     | 461                        | -          |
| Net sales                                  | 1,473.8   | 1,532.5                    | (3.8)      |
| Ebitda                                     | 483.9     | 449.1                      | 7.7        |
| Operating income                           | 349.4     | 332.1                      | 5.2        |
| Net income                                 | 192.8     | 174.7                      | 10.3       |
| Total investments                          | 306.6     | 170.1                      | 80.2       |
| Net cash flow                              | 322.6     | 315.6                      | 2.2        |
| Leverage (%)                               | 48.4      | <b>49.0</b> <sup>(1)</sup> | -          |

#### Contribution to EBITDA

Group gas activity (GWh)

Highlights (Spain activity)

|                                            | Janu<br>2002 | ary-March<br>2001 | Change (%) |
|--------------------------------------------|--------------|-------------------|------------|
| Gas activity (GWh)                         | 76,560       | 60,831            | 25.9       |
| Gas sales                                  | 56,051       | 51,794            | 8.2        |
| TPA                                        | 16,977       | 9,037             | 87.9       |
| Number of customers                        | 3,975,000    | 3,682,000         | 8.0        |
| Network (km)                               | 35,248       | 32,246            | 9.3        |
| Contracted electricity capacity (GWh/year) | 2,605        | 461               |            |
| Net sales                                  | 1,264.1      | 1,273.5           | (0.7)      |
| Ebitda                                     | 408.0        | 372.5             | 9.5        |
| Operating income                           | 304.5        | 279.7             | 8.9        |
| Total investments                          | 116.3        | 136.1             | (14.5)     |