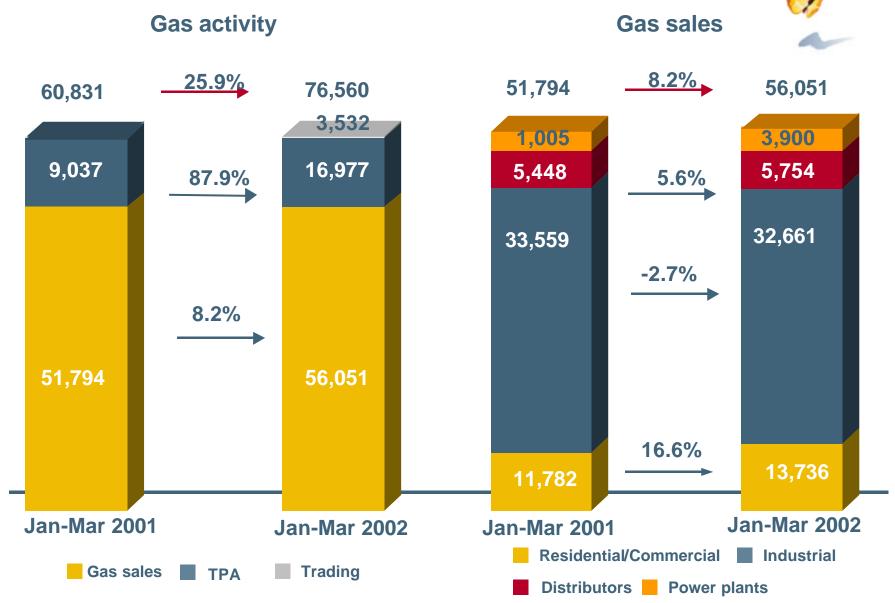

#### Contribution to EBITDA

Group gas activity (GWh)

Highlights (Spain activity)

|                                            | Janu<br>2002 | ary-March<br>2001 | Change (%) |
|--------------------------------------------|--------------|-------------------|------------|
| Gas activity (GWh)                         | 76,560       | 60,831            | 25.9       |
| Gas sales                                  | 56,051       | 51,794            | 8.2        |
| TPA                                        | 16,977       | 9,037             | 87.9       |
| Number of customers                        | 3,975,000    | 3,682,000         | 8.0        |
| Network (km)                               | 35,248       | 32,246            | 9.3        |
| Contracted electricity capacity (GWh/year) | 2,605        | 461               |            |
| Net sales                                  | 1,264.1      | 1,273.5           | (0.7)      |
| Ebitda                                     | 408.0        | 372.5             | 9.5        |
| Operating income                           | 304.5        | 279.7             | 8.9        |
| Total investments                          | 116.3        | 136.1             | (14.5)     |

Breakdown of Spain gas activity (GWh)