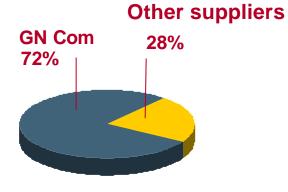

## Gas Natural Group results 1Q 2002 Liberalization of the gas market

Gas sales **Gas contracts** 

44% % liberalized market: 64%

Distribution of liberalized market among suppliers:

**Other suppliers GN Com** 25% **75%** 