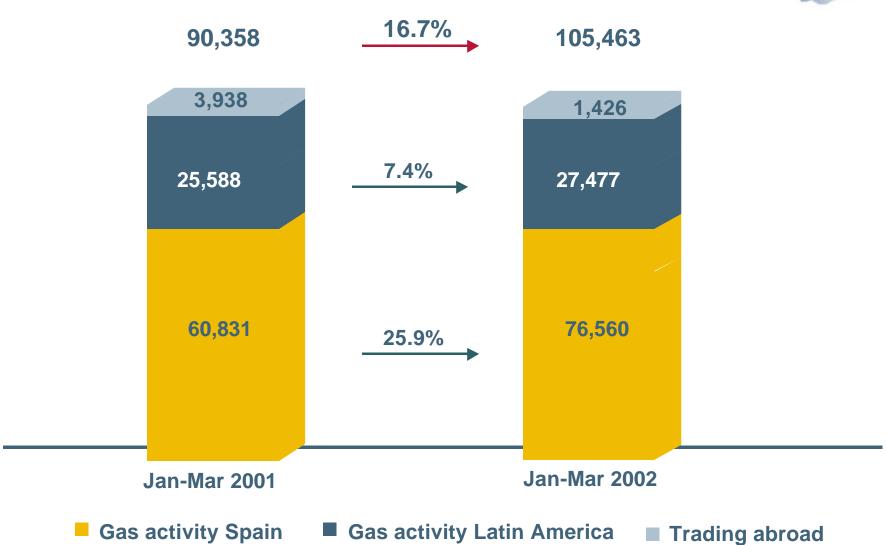

## Highlights

| January-March |
|---------------|
|---------------|

|                                            | Janu      |                            |            |
|--------------------------------------------|-----------|----------------------------|------------|
|                                            | 2002      | 2001                       | Change (%) |
| Gas activity (GWh)                         | 105,463   | 90,358                     | 16.7       |
| Gas sales                                  | 77,277    | 69,334                     | 11.5       |
| TPA                                        | 28,186    | 21,024                     | 34.1       |
| Number of customers                        | 7,663,000 | 7,115,000                  | 7.7        |
| Network (km)                               | 80,928    | 74,956                     | 8.0        |
| Contracted electricity capacity (GWh/year) | 2,605     | 461                        | -          |
| Net sales                                  | 1,473.8   | 1,532.5                    | (3.8)      |
| Ebitda                                     | 483.9     | 449.1                      | 7.7        |
| Operating income                           | 349.4     | 332.1                      | 5.2        |
| Net income                                 | 192.8     | 174.7                      | 10.3       |
| Total investments                          | 306.6     | 170.1                      | 80.2       |
| Net cash flow                              | 322.6     | 315.6                      | 2.2        |
| Leverage (%)                               | 48.4      | <b>49.0</b> <sup>(1)</sup> | -          |

#### Contribution to EBITDA

Group gas activity (GWh)

Highlights (Spain activity)

|                                            | Janu<br>2002 | ary-March<br>2001 | Change (%) |
|--------------------------------------------|--------------|-------------------|------------|
| Gas activity (GWh)                         | 76,560       | 60,831            | 25.9       |
| Gas sales                                  | 56,051       | 51,794            | 8.2        |
| TPA                                        | 16,977       | 9,037             | 87.9       |
| Number of customers                        | 3,975,000    | 3,682,000         | 8.0        |
| Network (km)                               | 35,248       | 32,246            | 9.3        |
| Contracted electricity capacity (GWh/year) | 2,605        | 461               |            |
| Net sales                                  | 1,264.1      | 1,273.5           | (0.7)      |
| Ebitda                                     | 408.0        | 372.5             | 9.5        |
| Operating income                           | 304.5        | 279.7             | 8.9        |
| Total investments                          | 116.3        | 136.1             | (14.5)     |