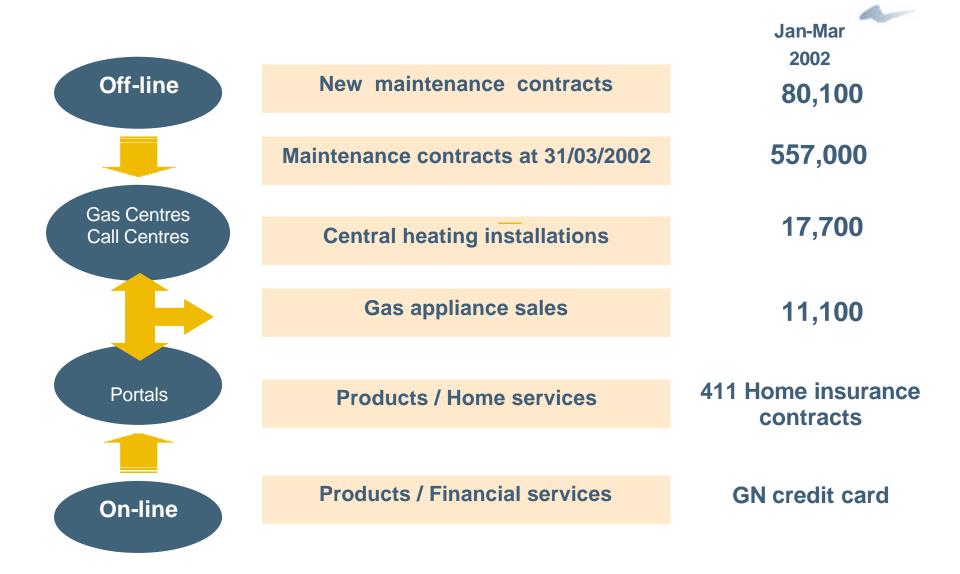

#### Gas Natural Group results 1Q 2002 Other services

Highlights (International activity)