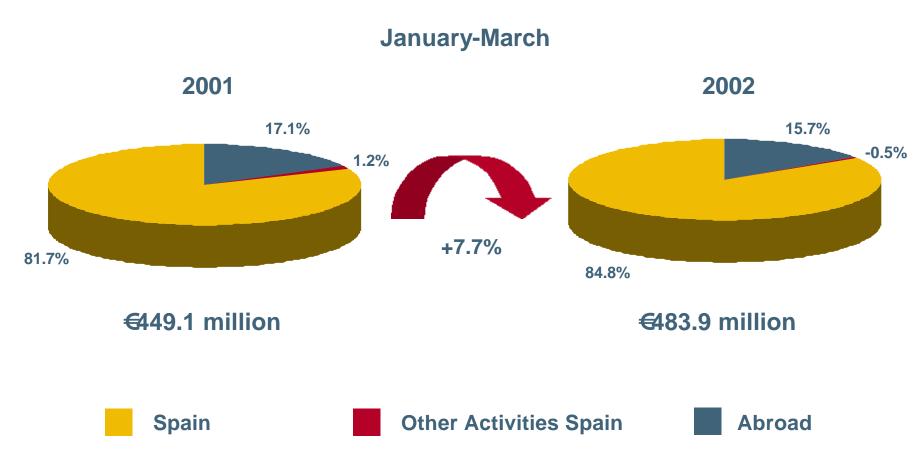

## Highlights

| January-March |
|---------------|
|---------------|

|                                            | Janu      |                            |            |
|--------------------------------------------|-----------|----------------------------|------------|
|                                            | 2002      | 2001                       | Change (%) |
| Gas activity (GWh)                         | 105,463   | 90,358                     | 16.7       |
| Gas sales                                  | 77,277    | 69,334                     | 11.5       |
| TPA                                        | 28,186    | 21,024                     | 34.1       |
| Number of customers                        | 7,663,000 | 7,115,000                  | 7.7        |
| Network (km)                               | 80,928    | 74,956                     | 8.0        |
| Contracted electricity capacity (GWh/year) | 2,605     | 461                        | -          |
| Net sales                                  | 1,473.8   | 1,532.5                    | (3.8)      |
| Ebitda                                     | 483.9     | 449.1                      | 7.7        |
| Operating income                           | 349.4     | 332.1                      | 5.2        |
| Net income                                 | 192.8     | 174.7                      | 10.3       |
| Total investments                          | 306.6     | 170.1                      | 80.2       |
| Net cash flow                              | 322.6     | 315.6                      | 2.2        |
| Leverage (%)                               | 48.4      | <b>49.0</b> <sup>(1)</sup> | -          |

(€ million)

#### Contribution to EBITDA

Group gas activity (GWh)

Highlights (Spain activity)

|                                            | Janu<br>2002 | ary-March<br>2001 | Change (%) |
|--------------------------------------------|--------------|-------------------|------------|
| Gas activity (GWh)                         | 76,560       | 60,831            | 25.9       |
| Gas sales                                  | 56,051       | 51,794            | 8.2        |
| TPA                                        | 16,977       | 9,037             | 87.9       |
| Number of customers                        | 3,975,000    | 3,682,000         | 8.0        |
| Network (km)                               | 35,248       | 32,246            | 9.3        |
| Contracted electricity capacity (GWh/year) | 2,605        | 461               |            |
| Net sales                                  | 1,264.1      | 1,273.5           | (0.7)      |
| Ebitda                                     | 408.0        | 372.5             | 9.5        |
| Operating income                           | 304.5        | 279.7             | 8.9        |
| Total investments                          | 116.3        | 136.1             | (14.5)     |