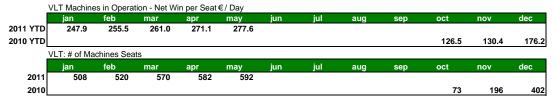

Includes AWPs placed primarily in non-specialized locations (i.e. bars) as well as in bingo halls. 2011 figures include Future Games (acquired December 2010).

Includes VLTs placed at premises (i.e. bingo and machine halls) owned by Codere as well as those belonging to third parties.