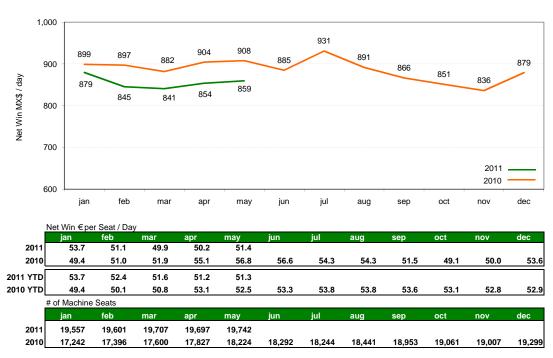

#### **Mexico**

As a result of the Caliente Agreements signed on July 16, 2010 data shown for the Caliente part of our Mexican operationes corresponds only to the halls included in these new agreements. Data from 2010 has also been adjusted to reflect this change.