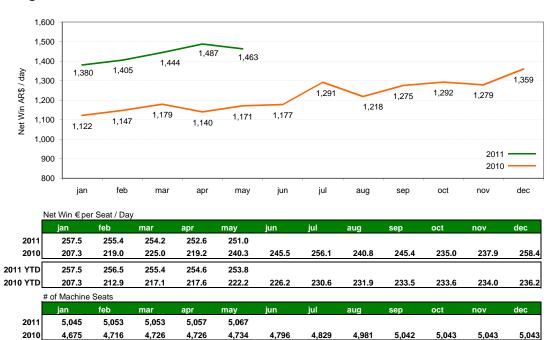

# Key Operating Data Monthly Report - May 2011



## **Argentina**



#### **Mexico**



As a result of the Caliente Agreements signed on July 16, 2010 data shown for the Caliente part of our Mexican operationes corresponds only to the halls included in these new agreements. Data from 2010 has also been adjusted to reflect this change.



### **Spain**



2011 YTD 2010 YTD 50<u>.9</u> 50.8 51.2 50.6 50.5 50.3 50.3 50.2 49.3 49.1 49.0 49.2 AWP machines: # of Machine Seats 2011 15,146 15,157 15,165 15,182 15,182 2010 15,285 15,300 15,307 15,311 15,317 15,320 15,327 15,334 15,340 15,337 15,392 15,399

Includes AWPs placed primarily in non-specialized locations (i.e. bars), sport betting locations and bingo halls.

### Italy



| ,        | AWP Machir  | es in Opera | ation - Net V | Vin per Sea | t € / Day |       |       |       |       |       |       |