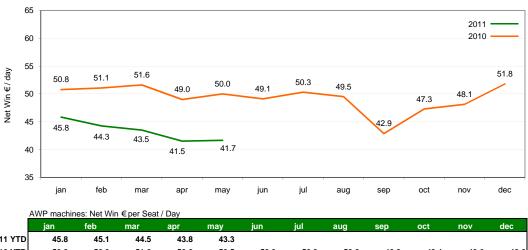

### **Spain**

2011 YTD 2010 YTD 50<u>.9</u> 50.8 51.2 50.6 50.5 50.3 50.3 50.2 49.3 49.1 49.0 49.2 AWP machines: # of Machine Seats 2011 15,146 15,157 15,165 15,182 15,182 2010 15,285 15,300 15,307 15,311 15,317 15,320 15,327 15,334 15,340 15,337 15,392 15,399

Includes AWPs placed primarily in non-specialized locations (i.e. bars), sport betting locations and bingo halls.