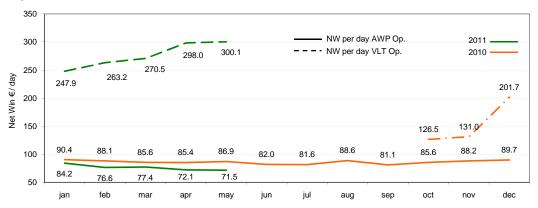

### Italy

| ,        | AWP Machir  | es in Opera | ation - Net V | Vin per Sea | t € / Day |       |       |       |       |       |       |       |
|----------|-------------|-------------|---------------|-------------|-----------|-------|-------|-------|-------|-------|-------|-------|
|          | jan         | feb         | mar           | apr         | may       | jun   | jul   | aug   | sep   | oct   | nov   | dec   |
| 2011 YTD | 84.2        | 80.5        | 79.4          | 77.6        | 76.3      |       |       |       |       |       |       |       |
| 2010 YTD | 90.4        | 89.3        | 87.9          | 87.3        | 87.2      | 86.3  | 85.6  | 86.0  | 85.4  | 85.4  | 85.7  | 86.0  |
|          | AWP: # of M | achines Se  | ats           |             |           |       |       |       |       |       |       |       |
|          | jan         | feb         | mar           | apr         | may       | jun   | jul   | aug   | sep   | oct   | nov   | dec   |
| 2011     | 2,714       | 2,650       | 2,674         | 2,691       | 2,696     |       |       |       |       |       |       |       |
| 2010     | 2 102       | 2 222       | 2 258         | 2 246       | 2 225     | 2 222 | 2 251 | 2 355 | 2 255 | 2 488 | 2 220 | 2 179 |

Includes AWPs placed primarily in non-specialized locations (i.e. bars) as well as in bingo halls. 2011 figures include Future Games (acquired December 2010).

Includes VLTs placed at premises (i.e. bingo and machine halls) owned by Codere as well as those belonging to third parties.