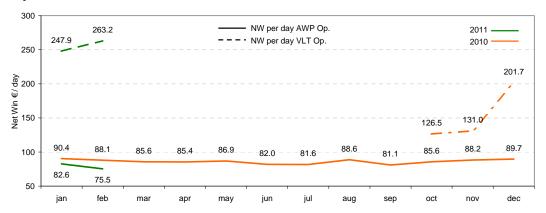

### Italy

|          | AWP Machin  | es in Opera  | ation - Net V | Vin €/ Day |       |       |       |       |       |       |       |       |
|----------|-------------|--------------|---------------|------------|-------|-------|-------|-------|-------|-------|-------|-------|
|          | jan         | feb          | mar           | apr        | may   | jun   | jul   | aug   | sep   | oct   | nov   | dec   |
| 2011 YTD | 82.6        | 79.1         |               |            |       |       |       |       |       |       |       |       |
| 2010 YTD | 90.4        | 89.3         | 87.9          | 87.3       | 87.2  | 86.3  | 85.6  | 86.0  | 85.4  | 85.4  | 85.7  | 86.0  |
| _        | AWP: # of M | achines in ( | Operation     |            |       |       |       |       |       |       |       |       |
|          | jan         | feb          | mar           | apr        | may   | jun   | jul   | aug   | sep   | oct   | nov   | dec   |
| 2011     | 2,762       | 2,696        |               |            |       |       |       |       |       |       |       |       |
| 2010     | 2,192       | 2,222        | 2,258         | 2,246      | 2,235 | 2.332 | 2.351 | 2.355 | 2.355 | 2.488 | 2.329 | 2,178 |

Includes AWPs placed primarily in non-specialized locations (i.e. bars) as well as in bingo halls. 2011 figures include Future Games (acquired December 2010).

|          | VLT Machin   | es in Opera  | tion - Net \ | Nin €/ Day |     |     |     |     |     |       |       |       |
|----------|--------------|--------------|--------------|------------|-----|-----|-----|-----|-----|-------|-------|-------|
|          | jan          | feb          | mar          | apr        | may | jun | jul | aug | sep | oct   | nov   | dec   |
| 2011 YTD | 247.9        | 255.5        |              |            |     |     |     |     |     |       |       |       |
| 2010 YTD |              |              |              |            |     |     |     |     |     | 126.5 | 130.4 | 176.2 |
|          | VLT: # of Ma | achines in C | peration     |            |     |     |     |     |     |       |       |       |
|          | jan          | feb          | mar          | apr        | may | jun | jul | aug | sep | oct   | nov   | dec   |
| 2011     | 508          | 520          |              |            |     |     |     |     |     |       |       |       |
| 2010     |              |              |              |            |     |     |     |     |     | 73    | 196   | 402   |