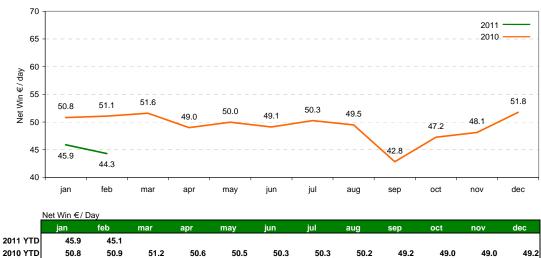

### Spain AWP

|      | 00.0         | 00.0   | · · · · · | 00.0   | 00.0   | 00.0   | 00.0   |        |        |        | .0.0   |        |
|------|--------------|--------|-----------|--------|--------|--------|--------|--------|--------|--------|--------|--------|
|      | # of Machine | S      |           |        |        |        |        |        |        |        |        |        |
|      | jan          | feb    | mar       | apr    | may    | jun    | jul    | aug    | sep    | oct    | nov    | dec    |
| 2011 | 15,074       | 15,094 |           |        |        |        |        |        |        |        |        |        |
| 2010 | 15,255       | 15,263 | 15,269    | 15,272 | 15,278 | 15,280 | 15,286 | 15,291 | 15,292 | 15,291 | 15,346 | 15,347 |
|      |              |        |           |        |        |        |        |        |        |        |        |        |