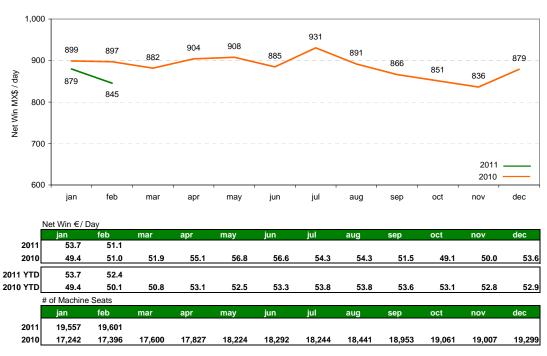

# **Mexico**

As a result of the Caliente Agreements signed on July 16, 2010 data shown for the Caliente part of our Mexican operationes corresponds only to the halls included in these new agreements.