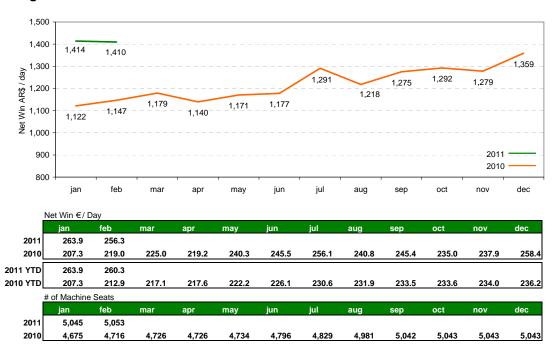

# Key Operating Data Monthly Report - February 2011

# **Argentina**



# **Mexico**



As a result of the Caliente Agreements signed on July 16, 2010 data shown for the Caliente part of our Mexican operationes corresponds only to the halls included in these new agreements.



### Spain AWP



|      | 00.0         | 00.0   | · · · · · | 00.0   | 00.0   | 00.0   | 00.0   |        |        |        | .0.0   |        |
|------|--------------|--------|-----------|--------|--------|--------|--------|--------|--------|--------|--------|--------|
|      | # of Machine | S      |           |        |        |        |        |        |        |        |        |        |
|      | jan          | feb    | mar       | apr    | may    | jun    | jul    | aug    | sep    | oct    | nov    | dec    |
| 2011 | 15,074       | 15,094 |           |        |        |        |