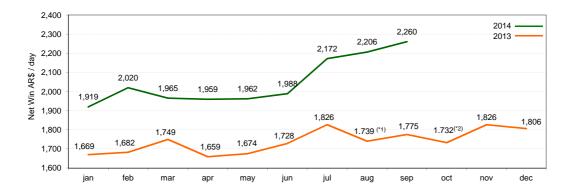

- (\*1) Affected by the mandatory closure of halls on 11th August from 8am to 9pm due to Primary Elections in Argentina.
- (\*2) Affected by the mandatory closure of halls on 27h October from 8am to 9pm due to Legislative Elections in Argentina.