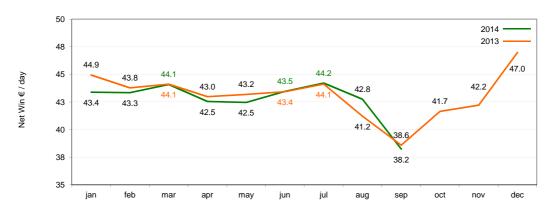

## **Spain**

AWP machines: Net Win € per Seat / Day 2014 YTD 43.4 43.4 43.6 43.3 43.2 43.2 43.3 43.3 42.7 2013 YTD 44.9 44.4 44.3 44.0 43.8 43.7 43.8 43.5 43.0 42.8 42.8 43.1

aug 10,827 10,827 10,827 10,724 10,728 10,540 10,409 10,410 10,409 2014 2013 11,808 11,808 11,809 11,480 11,479 11,472 11,392 11,281 11,074 11,071 11,070 11,070

Includes AWPs placed primarily in non-specialized locations (i.e. bars), sport betting locations and bingo halls.