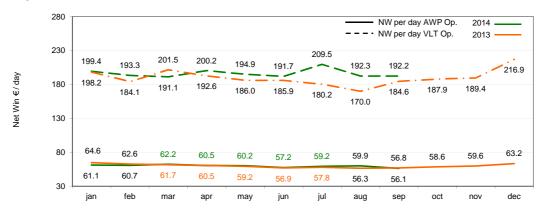

Includes AWPs placed primarily in non-specialized locations (i.e. bars) as well as in bingo halls.

VLT Machines in Operation - Net Win per Seat € / Day sep 196.0 2014 YTD 199.4 196.5 194.6 196.0 195.8 195.1 197.2 196.5 187.0 2013 YTD 198.2 191.3 194.9 194.3 192.5 191.4 189.8 187.2 186.9 187.3 189.7 VLT: # of Machines Seats may 1,133 aug 1,168 sep 1,235 apr 1,132 2014 1,221 1,206 1,198 1,133 1,140 2013 1,169 1,208 1,175 1,212 1,239 1,219 1,232 1,233 1,184 1,187 1,196 1,193

Includes VLTs placed at premises (i.e. bingo and machine halls) owned by Codere as well as those belonging to third parties.