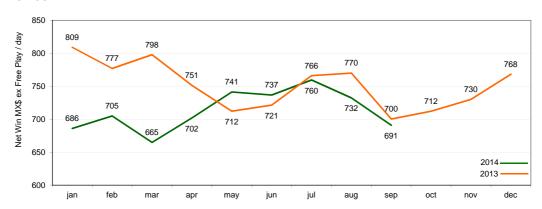

## **Mexico**

| 1        | Net Win € ex free play per Seat / Day |      |      |      |      |      |      |      |      |      |      |      |
|----------|---------------------------------------|------|------|------|------|------|------|------|------|------|------|------|
|          | jan                                   | feb  | mar  | apr  | may  | jun  | jul  | aug  | sep  | oct  | nov  | dec  |
| 2014     | 38.1                                  | 38.7 | 36.5 | 38.8 | 41.7 | 41.7 | 43.2 | 41.8 | 40.6 |      |      |      |
| 2013     | 47.9                                  | 45.7 | 48.9 | 47.3 | 44.5 | 41.9 | 45.9 | 44.7 | 40.0 | 40.1 | 41.4 | 43.0 |
| 2014 YTD | 38.1                                  | 38.4 | 37.7 | 38.0 | 38.8 | 39.2 | 39.8 | 40.1 | 40.1 |      |      |      |
| 2013 YTD | 47.9                                  | 46.9 | 47.5 | 47.5 | 46.9 | 46.1 | 46.1 | 45.9 | 45.3 | 44.8 | 44.5 | 44.3 |

Machines for 2014 are adjusted to exclude the halls which have been temporarily closed as a result of the inspections of the sector being conducted by the government