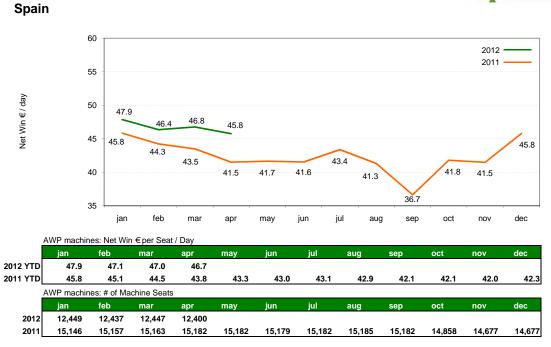

Argentina

Mexico

| Ν        | √et Win €pe  | r Seat / Day | у      |        |        |        |        |        |        |        |        |        |
|----------|--------------|--------------|--------|--------|--------|--------|--------|--------|--------|--------|--------|--------|
|          | jan          | feb          | mar    | apr    | may    | jun    | jul    | aug    | sep    | oct    | nov    | dec    |
| 2012     | 51.6         | 53.0         | 52.6   | 48.4   |        |        |        |        |        |        |        |        |
| 2011     | 53.7         | 51.1         | 49.9   | 50.2   | 51.4   | 49.2   | 49.9   | 43.5   | 49.2   | 44.7   | 45.4   | 50.2   |
| 2012 YTD | 51.6         | 52.3         | 52.4   | 51.4   |        |        |        |        |        |        |        |        |
| 2011 YTD | 53.7         | 52.4         | 51.6   | 51.2   | 51.3   | 50.2   | 50.8   | 49.8   | 49.3   | 49.3   | 48.9   | 48.7   |
| #        | t of Machine | Seats        |        |        |        |        |        |        |        |        |        |        |
|          | jan          | feb          | mar    | apr    | may    | jun    | jul    | aug    | sep    | oct    | nov    | dec    |
| 2012     | 19,527       | 19,676       | 19,769 | 19,677 |        |        |        |        |        |        |        |        |
| 2011     | 19,557       | 19,601       | 19,707 | 19,697 | 19,742 | 19,710 | 19,955 | 19,017 | 18,874 | 19,459 | 19,316 | 19,571 |