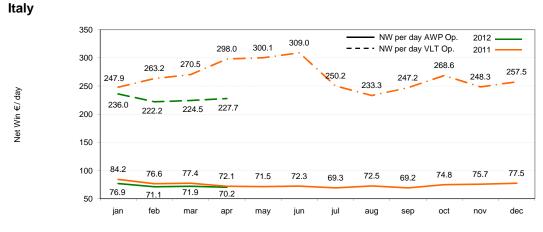

Includes AWPs placed primarily in non-specialized locations (i.e. bars), sport betting locations and bingo halls.

|                          | AWP Machin | es in Opera | ation - Net W | Vin per Sea | t€/ Day |       |       |       |       |       |       |       |
|--------------------------|------------|-------------|---------------|-------------|---------|-------|-------|-------|-------|-------|-------|-------|
|                          | jan        | feb         | mar           | apr         | may     | jun   | jul   | aug   | sep   | oct   | nov   | dec   |
| 2012 YTD                 | 76.9       | 74.1        | 73.4          | 72.6        |         |       |       |       |       |       |       |       |
| 2011 YTD                 | 84.2       | 80.5        | 79.4          | 77.6        | 76.3    | 75.6  | 74.4  | 74.0  | 73.2  | 73.4  | 73.7  | 74.1  |
| AWP: # of Machines Seats |            |             |               |             |         |       |       |       |       |       |       |       |
|                          | jan        | feb         | mar           | apr         | may     | jun   | jul   | aug   | sep   | oct   | nov   | dec   |
| 2012                     | 5,105      | 5,141       | 5,060         | 5,098       |         |       |       |       |       |       |       |       |
| 2011                     | 2,714      | 2,650       | 2,674         | 2,691       | 2,696   | 2,765 | 3,989 | 5,032 | 5,168 | 5,196 | 5,182 | 5,138 |

Includes AWPs placed primarily in non-specialized locations (i.e. bars) as well as in bingo halls. 2011 figures include Gap Games consolidated begining July 2011 and Gaming Re consolidated begining August 2011.

| ١                        | /LT Machine | es in Operat | ion - Net Wi | in per Seat | €/ Day |       |       |       |       |       |       |       |
|--------------------------|-------------|--------------|--------------|-------------|--------|-------|-------|-------|-------|-------|-------|-------|
|                          | jan         | feb          | mar          | apr         | may    | jun   | jul   | aug   | sep   | oct   | nov   | dec   |
| 2012 YTD                 | 236.0       | 229.3        | 227.6        | 227.6       |        |       |       |       |       |       |       |       |
| 2011 YTD                 | 247.9       | 255.5        | 261.0        | 271.1       | 277.6  | 283.4 | 277.2 | 270.1 | 267.0 | 267.2 | 265.0 | 264.1 |
| VLT: # of Machines Seats |             |              |              |             |        |       |       |       |       |       |       |       |
|                          | jan         | feb          | mar          | apr         | may    | jun   | jul   | aug   | sep   | oct   | nov   | dec   |
| 2012                     | 988         | 989          | 1,036        | 1,030       |        |       |       |       |       |       |       |       |
| 2011                     | 508         | 520          | 570          | 582         | 592    | 689   | 770   | 752   | 762   | 775   | 903   | 962   |

Includes VLTs placed at premises (i.e. bingo and machine halls) owned by Codere as well as those belonging to third parties.

About Codere:

Codere is a leading gaming company engaged in the management of slot machines, gaming halls, casinos, racetracks and betting locations in Latin America, Italy and Spain.