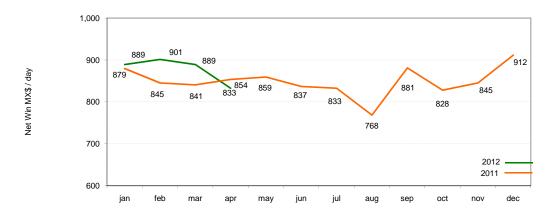

Argentina

Mexico

| Ν        | √et Win €pe  | r Seat / Day | у      |        |        |        |        |        |        |        |        |        |
|----------|--------------|--------------|--------|--------|--------|--------|--------|--------|--------|--------|--------|--------|
|          | jan          | feb          | mar    | apr    | may    | jun    | jul    | aug    | sep    | oct    | nov    | dec    |
| 2012     | 51.6         | 53.0         | 52.6   | 48.4   |        |        |        |        |        |        |        |        |
| 2011     | 53.7         | 51.1         | 49.9   | 50.2   | 51.4   | 49.2   | 49.9   | 43.5   | 49.2   | 44.7   | 45.4   | 50.2   |
| 2012 YTD | 51.6         | 52.3         | 52.4   | 51.4   |        |        |        |        |        |        |        |        |
| 2011 YTD | 53.7         | 52.4         | 51.6   | 51.2   | 51.3   | 50.2   | 50.8   | 49.8   | 49.3   | 49.3   | 48.9   | 48.7   |
| #        | t of Machine | Seats        |        |        |        |        |        |        |        |        |        |        |
|          | jan          | feb          | mar    | apr    | may    | jun    | jul    | aug    | sep    | oct    | nov    | dec    |
| 2012     | 19,527       | 19,676       | 19,769 | 19,677 |        |        |        |        |        |        |        |        |
| 2011     | 19,557       | 19,601       | 19,707 | 19,697 | 19,742 | 19,710 | 19,955 | 19,017 | 18,874 | 19,459 | 19,316 | 19,571 |