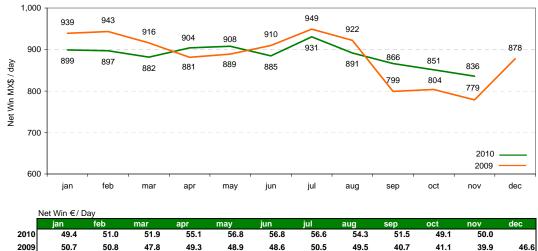

|          | HOL WIT C/ E | Juy   |      |      |      |      |      |      |      |      |      |      |
|----------|--------------|-------|------|------|------|------|------|------|------|------|------|------|
|          | jan          | feb   | mar  | apr  | may  | jun  | jul  | aug  | sep  | oct  | nov  | dec  |
| 2010     | 49.4         | 51.0  | 51.9 | 55.1 | 56.8 | 56.8 | 56.6 | 54.3 | 51.5 | 49.1 | 50.0 |      |
| 2009     | 50.7         | 50.8  | 47.8 | 49.3 | 48.9 | 48.6 | 50.5 | 49.5 | 40.7 | 41.1 | 39.9 | 46.6 |
| 2010 YTD | 49.4         | 50.1  | 50.8 | 53.1 | 52.5 | 53.3 | 53.8 | 53.8 | 53.6 | 53.1 | 52.8 |      |
| 2009 YTD | 50.7         | 50.8  | 49.7 | 49.6 | 49.5 | 49.3 | 49.5 | 49.5 | 48.5 | 47.7 | 47.0 | 47.0 |
|          | # of Machine | Seats |      |      |      |      |      |      |      |      |      |      |
|          | ion          | fab   | mor  | opr  | mou  | iun  | ind. | 0110 | 000  | oot  | nov  | dee  |