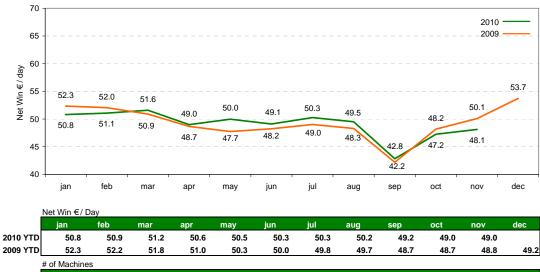

#### Spain AWP

|      | jan    | feb    | mar    | apr    | may    | jun    | jul    | aug    | sep    | oct    | nov    | dec    |
|------|--------|--------|--------|--------|--------|--------|--------|--------|--------|--------|--------|--------|
| 2010 | 15,255 | 15,263 | 15,269 | 15,272 | 15,278 | 15,280 | 15,286 | 15,291 | 15,292 | 15,291 | 15,346 |        |
| 2009 | 15,585 | 15,590 | 15,590 | 15,588 | 15,593 | 15,569 | 15,583 | 15,584 | 15,586 | 15,594 | 15,596 | 15,587 |

| N        | Achines in   | AWP - Net  | Win €/ Day |       |       |       |       |       |       |       |       |       |
|----------|--------------|------------|------------|-------|-------|-------|-------|-------|-------|-------|-------|-------|
|          | jan          | feb        | mar        | apr   | may   | jun   | jul   | aug   | sep   | oct   | nov   | dec   |
| 2010 YTD | 77.8         | 77.7       | 77.2       | 76.9  | 76.8  | 76.0  | 75.3  | 75.5  | 74.8  | 74.7  | 74.4  |       |
| 2009 YTD | 65.3         | 65.0       | 65.4       | 65.6  | 65.3  | 65.1  | 65.3  | 65.7  | 65.3  | 65.8  | 66.6  | 67.8  |
| #        | t of Machine | s in AWP C | Operation  |       |       |       |       |       |       |       |       |       |
|          | jan          | feb        | mar        | apr   | may   | jun   | jul   | aug   | sep   | oct   | nov   | dec   |
| 2010     | 1,692        | 1,724      | 1,745      | 1,747 | 1,738 | 1,787 | 1,798 | 1,802 | 1,801 | 1,806 | 1,762 |       |
| 2009     | 1,749        | 1,748      | 1,753      | 1,760 | 1,722 | 1,734 | 1,760 | 1,748 | 1,745 | 1,682 | 1,641 | 1,688 |