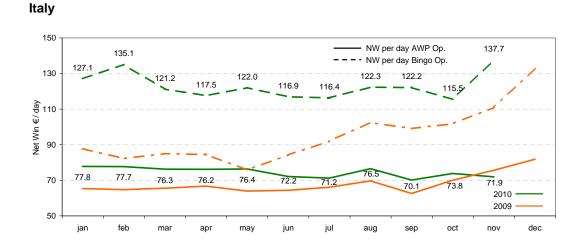

| N        | Achines in   | AWP - Net  | Win €/ Day |       |       |       |       |       |       |       |       |       |
|----------|--------------|------------|------------|-------|-------|-------|-------|-------|-------|-------|-------|-------|
|          | jan          | feb        | mar        | apr   | may   | jun   | jul   | aug   | sep   | oct   | nov   | dec   |
| 2010 YTD | 77.8         | 77.7       | 77.2       | 76.9  | 76.8  | 76.0  | 75.3  | 75.5  | 74.8  | 74.7  | 74.4  |       |
| 2009 YTD | 65.3         | 65.0       | 65.4       | 65.6  | 65.3  | 65.1  | 65.3  | 65.7  | 65.3  | 65.8  | 66.6  | 67.8  |
| #        | t of Machine | s in AWP C | Operation  |       |       |       |       |       |       |       |       |       |
|          | jan          | feb        | mar        | apr   | may   | jun   | jul   | aug   | sep   | oct   | nov   | dec   |
| 2010     | 1,692        | 1,724      | 1,745      | 1,747 | 1,738 | 1,787 | 1,798 | 1,802 | 1,801 | 1,806 | 1,762 |       |
| 2009     | 1,749        | 1,748      | 1,753      | 1,760 | 1,722 | 1,734 | 1,760 | 1,748 | 1,745 | 1,682 | 1,641 | 1,688 |

| <u>_</u>                         | Machines in I | Bingo Oper | ation - Net V | Vin € / Day |       |       |       |       |       |       |       |      |
|----------------------------------|---------------|------------|---------------|-------------|-------|-------|-------|-------|-------|-------|-------|------|
|                                  | jan           | feb        | mar           | apr         | may   | jun   | jul   | aug   | sep   | oct   | nov   | dec  |
| 2010 YTD                         | 127.1         | 131.1      | 126.2         | 125.2       | 123.6 | 122.4 | 121.5 | 121.6 | 121.7 | 120.9 | 122.6 |      |
| 2009 YTD                         | 92.0          | 89.5       | 89.8          | 89.9        | 87.8  | 87.4  | 88.2  | 90.0  | 91.1  | 92.3  | 94.0  | 97.0 |
| # of Machines in Bingo Operation |               |            |               |             |       |       |       |       |       |       |       |      |
|                                  | jan           | feb        | mar           | apr         | may   | jun   | jul   | aug   | sep   | oct   | nov   | dec  |
| 2010                             | 500           | 498        | 513           | 499         | 497   | 545   | 553   | 553   | 569   | 682   | 567   |      |
| 2009                             | 535           | 525        | 532           | 553         | 569   | 570   | 544   | 551   | 586   | 567   | 551   | 493  |