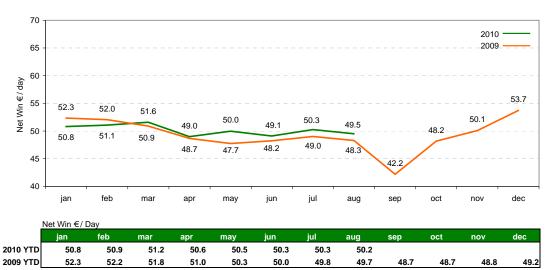

### **Spain AWP**

| 3    | # of Machines |        |        |        |        |        |        |        |        |        |        |        |
|------|---------------|--------|--------|--------|--------|--------|--------|--------|--------|--------|--------|--------|
|      | jan           | feb    | mar    | apr    | may    | jun    | jul    | aug    | sep    | oct    | nov    | dec    |
| 2010 | 15,255        | 15,263 | 15,269 | 15,272 | 15,278 | 15,280 | 15,286 | 15,291 |        |        |        |        |
| 2009 | 15,585        | 15,590 | 15,590 | 15,588 | 15,593 | 15,569 | 15,583 | 15,584 | 15,586 | 15,594 | 15,596 | 15,587 |