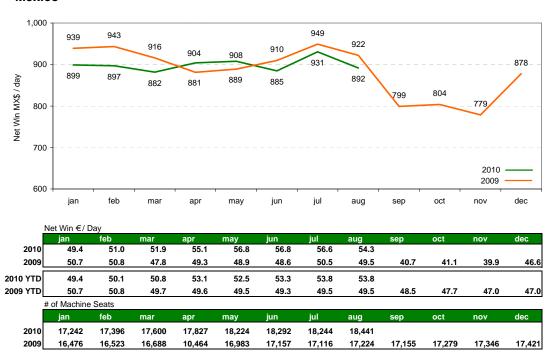

#### **Mexico**

As a result of the Caliente Agreements signed on July 16, 2010 data shown for the Caliente part of our Mexican Operations corresponds only to the halls included in these new agreements. Data for 2009 and 2010 has also been adjusted to reflect this change.

April and May 2009 affected by hall closures due to the H1N1 virus