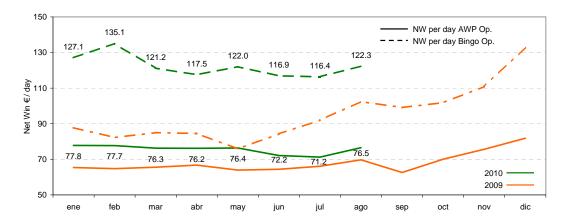

## Italy

|          | Machines in  | AWP - Net  | Win € / Day |       |       |       |       |       |      |      |      |      |
|----------|--------------|------------|-------------|-------|-------|-------|-------|-------|------|------|------|------|
|          | jan          | feb        | mar         | apr   | may   | jun   | jul   | aug   | sep  | oct  | nov  | dec  |
| 2010 YTD | 77.8         | 77.7       | 77.2        | 76.9  | 76.8  | 76.0  | 75.3  | 75.5  |      |      |      |      |
| 2009 YTD | 65.3         | 65.0       | 65.4        | 65.6  | 65.3  | 65.1  | 65.3  | 65.7  | 65.3 | 65.8 | 66.6 | 67.8 |
|          | # of Machine | s in AWP C | peration    |       |       |       |       |       |      |      |      |      |
|          | jan          | feb        | mar         | apr   | may   | jun   | jul   | aug   | sep  | oct  | nov  | dec  |
|          |              |            |             |       |       |       |       |       |      |      |      |      |
| 2010     | 1,692        | 1,724      | 1,745       | 1,747 | 1,738 | 1,787 | 1,798 | 1,802 |      |      |      |      |

| <u>N</u> | fachines in | Bingo Oper   | ation - Net \ | Vin €/ Day |       |       |       |       |      |      |      |      |
|----------|-------------|--------------|---------------|------------|-------|-------|-------|-------|------|------|------|------|
|          | jan         | feb          | mar           | apr        | may   | jun   | jul   | aug   | sep  | oct  | nov  | dec  |
| 2010 YTD | 127.1       | 131.1        | 126.2         | 125.2      | 123.6 | 122.4 | 121.5 | 121.6 |      |      |      |      |
| 2009 YTD | 92.0        | 89.5         | 89.8          | 89.9       | 87.8  | 87.4  | 88.2  | 90.0  | 91.1 | 92.3 | 94.0 | 97.0 |
| #        | of Machine  | s in Bingo ( | Operation     |            |       |       |       |       |      |      |      |      |
|          | jan         | feb          | mar           | apr        | may   | jun   | jul   | aug   | sep  | oct  | nov  | dec  |
| 2010     | 500         | 498          | 513           | 499        | 497   | 545   | 553   | 553   |      |      |      |      |
| 2009     | 535         | 525          | 532           | 553        | 569   | 570   | 544   | 551   | 586  | 567  | 551  | 493  |