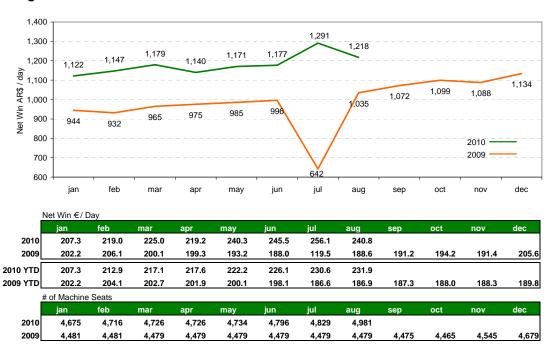

# Key Operating Data Monthly Report - August 2010

#### **Argentina**



July 2009 affected by hall closures due to de H1N1 virus

#### **Mexico**



As a result of the Caliente Agreements signed on July 16, 2010 data shown for the Caliente part of our Mexican Operations corresponds only to the halls included in these new agreements. Data for 2009 and 2010 has also been adjusted to reflect this change.

April and May 2009 affected by hall closures due to the H1N1 virus



### **Spain AWP**



| 3    | # of Machines |        |        |        |        |        |        |        |        |        |        |        |
|------|---------------|--------|--------|--------|--------|--------|--------|--------|--------|--------|--------|--------|
|      | jan           | feb    | mar    | apr    | may    | jun    | jul    | aug    | sep    | oct    | nov    | dec    |
|