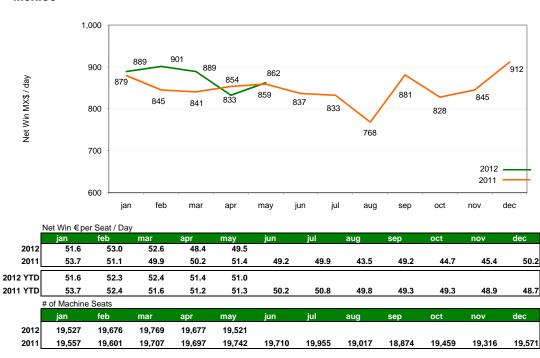

# Key Operating Data Monthly Report - May 2012

## **Argentina**



5,065

5,067

5,103

5,108

5,164

5,175

5,177

5,279

#### **Mexico**

5,045

5,053

5,053

5,058





### **Spain**



AWP machines: # of Machine Seats 12,449 12,437 12,447 12,399 12,404 2012 2011 15,146 15,157 15,163 15,182 15,182 15,179 15,182 15,185 15,182 14,858 14,677 14,677

Includes AWPs placed primarily in non-specialized locations (i.e. bars), sport betting locations and bingo halls.

#### Italy

Net Win €/ day



| ,        | AWP Machin  | es in Opera | ation - Net V | Vin per Sea | t € / Day |       |       |       |       |       |       |         |
|----------|-------------|-------------|---------------|-------------|-----------|-------|-------|-------|-------|-------|-------|---------|
|          | jan         | feb         | mar           | apr         | may       | jun   | jul   | aug   | sep   | oct   | nov   | dec     |
| 2012 YTD | 76.9        | 74.1        | 73.4