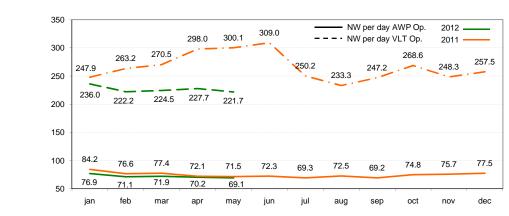

|          | VLT Machine  | es in Operat | tion - Net W | in per Seat | €/ Day |       |       |       |       |       |       |       |
|----------|--------------|--------------|--------------|-------------|--------|-------|-------|-------|-------|-------|-------|-------|
|          | jan          | feb          | mar          | apr         | may    | jun   | jul   | aug   | sep   | oct   | nov   | dec   |
| 2012 YTD | 236.0        | 229.3        | 227.6        | 227.6       | 226.4  |       |       |       |       |       |       |       |
| 2011 YTD | 247.9        | 255.5        | 261.0        | 271.1       | 277.6  | 283.4 | 277.2 | 270.1 | 267.0 | 267.2 | 265.0 | 264.1 |
|          | VLT: # of Ma | chines Sea   | ts           |             |        |       |       |       |       |       |       |       |
|          | jan          | feb          | mar          | apr         | may    | jun   | jul   | aug   | sep   | oct   | nov   | dec   |
| 2012     | 988          | 989          | 1,036        | 1,030       | 1,040  |       |       |       |       |       |       |       |
| 2011     | 508          | 520          | 570          | 582         | 592    | 689   | 770   | 752   | 762   | 775   | 903   | 962   |

Includes VLTs placed at premises (i.e. bingo and machine halls) owned by Codere as well as those belonging to third parties.