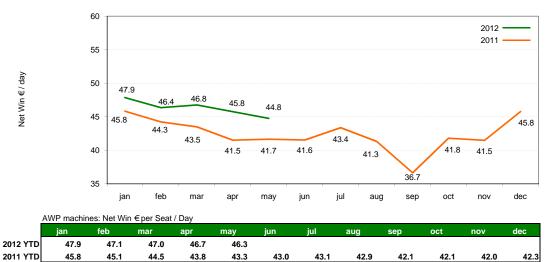

#### Italy

Net Win €/ day

| ,        | AWP Machin  | es in Opera | ation - Net V | Vin per Sea | t € / Day |       |       |       |       |       |       |         |
|----------|-------------|-------------|---------------|-------------|-----------|-------|-------|-------|-------|-------|-------|---------|
|          | jan         | feb         | mar           | apr         | may       | jun   | jul   | aug   | sep   | oct   | nov   | dec     |
| 2012 YTD | 76.9        | 74.1        | 73.4          | 72.6        | 71.8      |       |       |       |       |       |       |         |
| 2011 YTD | 84.2        | 80.5        | 79.4          | 77.6        | 76.3      | 75.6  | 74.4  | 74.0  | 73.2  | 73.4  | 73.7  | 74.1    |
|          | AWP: # of M | achines Se  | ats           |             |           |       |       |       |       |       |       |         |
|          | jan         | feb         | mar           | apr         | may       | jun   | jul   | aug   | sep   | oct   | nov   | dec     |
| 2012     | 5,105       | 5,141       | 5,060         | 5,098       | 5,162     |       |       |       |       |       |       |         |
| 2011     | 2 714       | 2 650       | 2 674         | 2 601       | 2 606     | 2 765 | 3 080 | 5.032 | 5 169 | 5 106 | 5 192 | 5 1 2 2 |

Includes AWPs placed primarily in non-specialized locations (i.e. bars) as well as in bingo halls.

2011 figures include Gap Games consolidated begining July 2011 and Gaming Re consolidated begining August 2011.