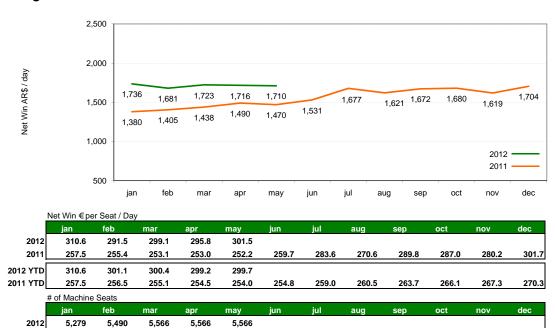

# Key Operating Data Monthly Report - May 2012

## **Argentina**



5,065

5,067

5,103

5,108

5,164

5,175

5,177

5,279

#### **Mexico**

5,045

5,053

5,053

5,058





### **Spain**



AWP machines: # of Machine Seats 12,449 12,437 12,447 12,399 12,404 2012 2011 15,146 15,157 15,163 15,182 15,182 15,179 15,182 15,185 15,182 14,858 14,677 14,677

Includes AWPs placed primarily in non-specialized locations (i.e. bars), sport betting locations and bingo halls.

#### Italy

Net Win €/ day



| ,        | AWP Machin  | es in Opera | ation - Net V | Vin per Sea | t € / Day |       |       |       |       |       |       |         |
|----------|-------------|-------------|---------------|-------------|-----------|-------|-------|-------|-------|-------|-------|---------|
|          | jan         | feb         | mar           | apr         | may       | jun