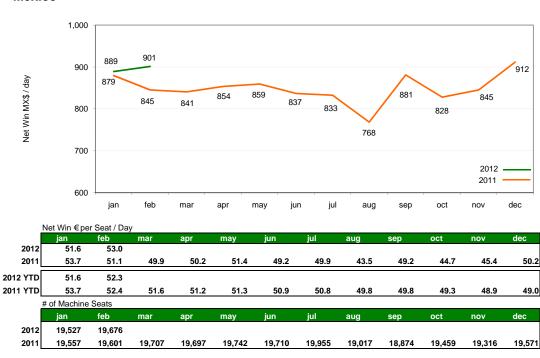

# Key Operating Data Monthly Report - February 2012

## **Argentina**



### **Mexico**





### **Spain**



Includes AWPs placed primarily in non-specialized locations (i.e. bars), sport betting locations and bingo halls.

#### Italy



AWP Machines in Operation - Net Win per Seat € / Day 2012 YTD 2011 YTD 80.5 76.3 75.6 74.4 74.0 73.2 73.4 73.7 74.1 AWP: # of Machines Seats 2012 5.105 5.141 2011 2,650 2,674 2,691 2,696 2,765 3,989 5,032 5,168 5,196 5,182 2.714 5.138

Includes AWPs placed primarily in non-specialized locations (i.e. bars) as well as in bingo halls.

2011 figures include Gap Games consolidated begining July 2011 and Gaming Re consolidated begining August 2011.

|          | VLT Machine  | es in Operat | tion - Net W | in per Seat | €/ Day |       |       |       |       |       |       |       |
|----------|--------------|--------------|--------------|-------