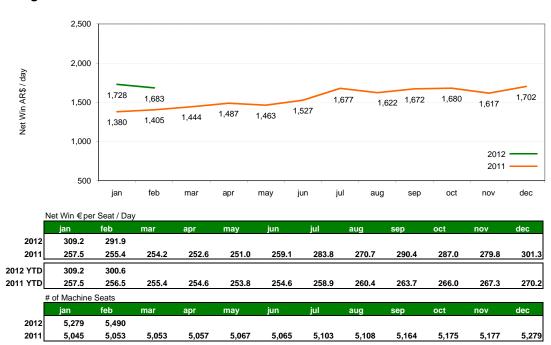

# Key Operating Data Monthly Report - February 2012

## **Argentina**



### **Mexico**





### **Spain**



Includes AWPs placed primarily in non-specialized locations (i.e. bars), sport betting locations and bingo halls.

#### Italy



AWP Machines in Operation - Net Win per Seat € / Day 2012 YTD 2011 YTD 80.5 76.3 75.6 74.4 74.0 73.2 73.4 73.7 74.1 AWP: # of Machines Seats 2012 5.105 5.141 2011 2,650 2,674 2,691 2,696 2,765 3,989 5,032 5,168 5,196 5,182 2.714 5.138

Includes AWPs placed primarily in non-specialized locations (i.e. bars) as well as in bingo halls.

2011 figures include Gap Games consolidated begining July 2011 and Gaming Re consolidated begining August 2011.

|          | VLT Machine  | es in Operat | tion - Net W | in per Seat | €/ Day |       |       |       |       |       |       |       |
|----------|--------------|--------------|----