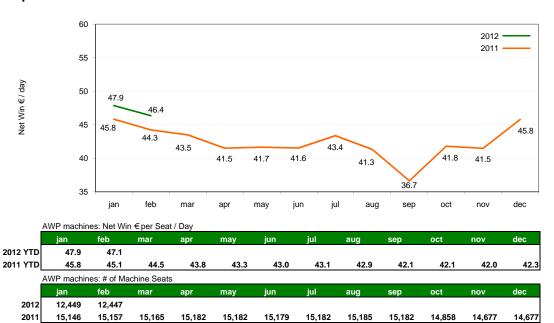

### **Spain**

Includes AWPs placed primarily in non-specialized locations (i.e. bars), sport betting locations and bingo halls.

Includes AWPs placed primarily in non-specialized locations (i.e. bars) as well as in bingo halls.

2011 figures include Gap Games consolidated begining July 2011 and Gaming Re consolidated begining August 2011.