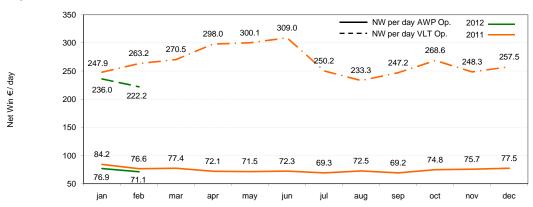

|          | VLT Machine  | es in Operat | tion - Net W | in per Seat | €/ Day |       |       |       |       |       |       |       |
|----------|--------------|--------------|--------------|-------------|--------|-------|-------|-------|-------|-------|-------|-------|
|          | jan          | feb          | mar          | apr         | may    | jun   | jul   | aug   | sep   | oct   | nov   | dec   |
| 2012 YTD | 236.0        | 229.3        |              |             |        |       |       |       |       |       |       |       |
| 2011 YTD | 247.9        | 255.5        | 261.0        | 271.1       | 277.6  | 283.4 | 277.2 | 270.1 | 267.0 | 267.2 | 265.0 | 264.1 |
|          | VLT: # of Ma | chines Sea   | ts           |             |        |       |       |       |       |       |       |       |
|          | jan          | feb          | mar          | apr         | may    | jun   | jul   | aug   | sep   | oct   | nov   | dec   |
| 2012     | 988          | 989          |              |             |        |       |       |       |       |       |       |       |
| 2011     | 508          | 520          | 570          | 582         | 592    | 689   | 770   | 752   | 762   | 775   | 903   | 962   |

Includes VLTs placed at premises (i.e. bingo and machine halls) owned by Codere as well as those belonging to third parties.