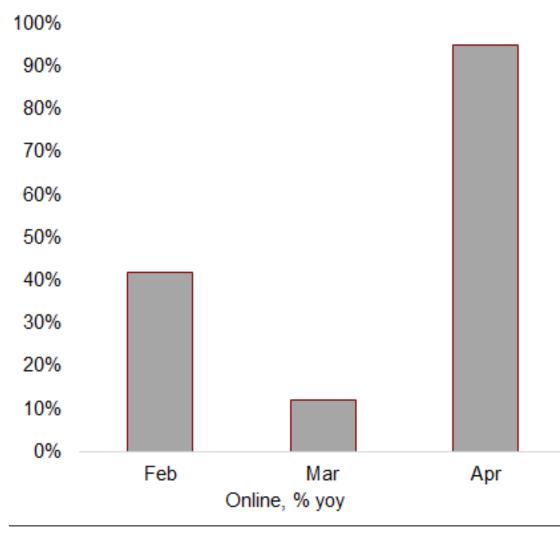

# Online sales +50% in 1Q2020

- Very strong progression of online sales globally
- Strong advantage of single inventory position
- Online sales +95% in April

#### Sales

| € million | 1Q20  | 1Q19  |
|-----------|-------|-------|
| Net sales | 3,303 | 5,927 |

- Sales performance marked by timing of temporary store closures
- Online sales growth of +50% in 1Q2020. April online sales +95%
- 2Q2020 sales trends improve as stores reopened but some restrictions still remain