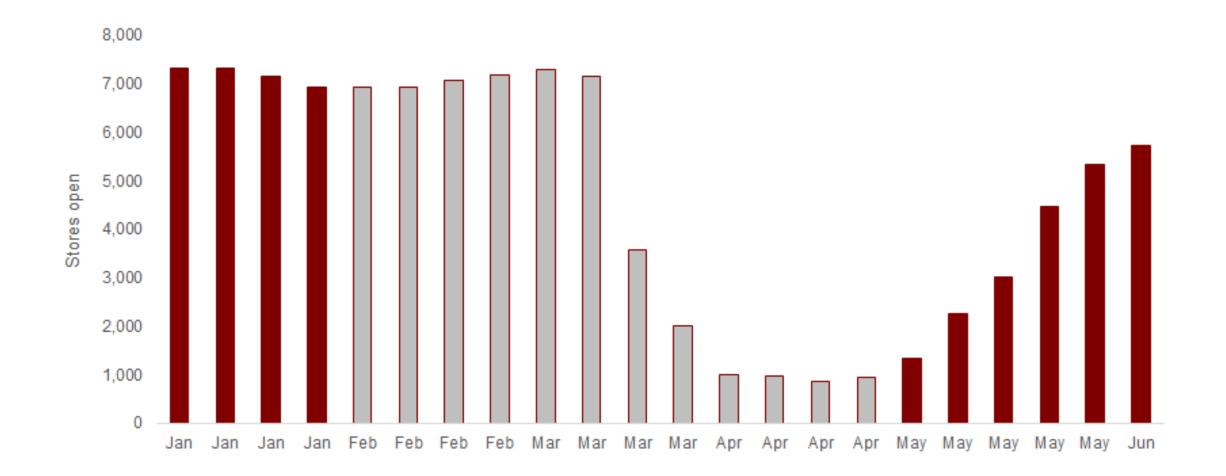

#### 1Q2020: Stores with sales

#### Overview 1Q2020

- Remain fully confident in our business model
- Collections for Spring/Summer 2020 very well received by customers
- Covid-19 has had a material impact on operations
- 965 stores in 27 markets remained open at the end of 1Q2020
- Online business has grown very strongly in all markets
- Supply chain continued to operate normally due to the flexibility of business model. Flexibility of supply chain has proven to be pivotal during this period.
- Progressive recovery in markets with reopened stores

#### FY2020 to date

- Progressive recovery in all markets as stores reopen
- Store & Online sales in local currencies decreased 51% in May as stores start to reopen but still with restrictions.
- Store & Online sales in local currency from 2 June to 8 June decreased 34%. In the markets that were fully open (54% of total stores) sales decreased 16%.
- As of 8 June 5,743 stores were open in 79 markets
- Expect to reopen most key markets by end of June
- Remain fully confident in our business model