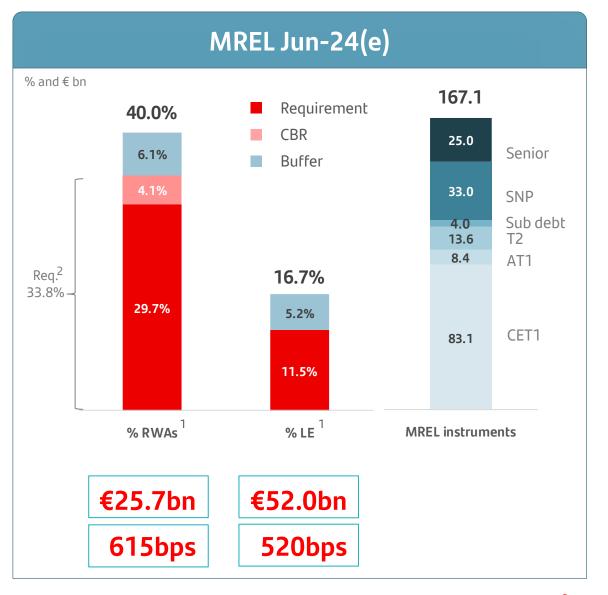

# TLAC/MREL for the Resolution Group headed by Banco Santander, S.A.

Note: Figures applying the IFRS 9 transitional arrangements. Provisional data.

<sup>1)</sup> TLAC RWAs are €316bn and leverage exposure (LE) is €937bn. MREL RWAs are €418bn and leverage exposure is €1,000bn.

<sup>2)</sup> MREL Requirement based on RWAs from Jun-24: 29.69% + Combined Buffer Requirement (CBR).