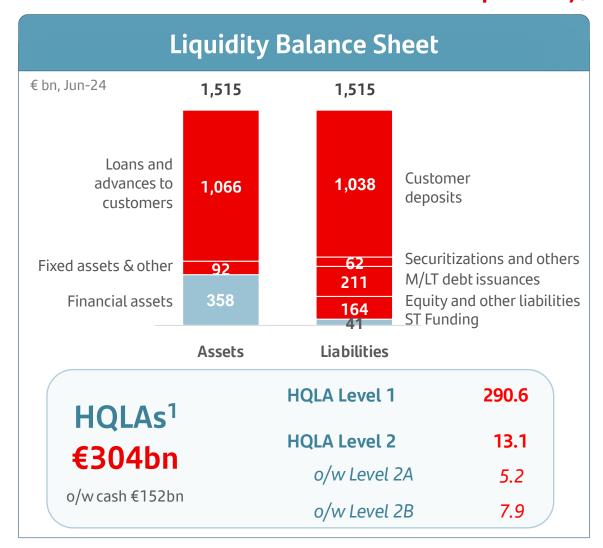

# Well-funded, diversified, prudent and highly liquid balance sheet (large % contribution from customer deposits), reflected in solid liquidity ratios

|                    | Liquidity (<br>Ratio |        | Net Stable Funding<br>Ratio (NSFR) |
|--------------------|----------------------|--------|------------------------------------|
|                    | Jun-24 <sup>1</sup>  | Mar-24 | Mar-24                             |
| Spain <sup>2</sup> | 159%                 | 145%   | 117%                               |
| UK <sup>2</sup>    | 142%                 | 163%   | 137%                               |
| Portugal           | 145%                 | 122%   | 115%                               |
| Poland             | 204%                 | 235%   | 154%                               |
| US                 | 149%                 | 146%   | 119%                               |
| Mexico             | 169%                 | 183%   | 133%                               |
| Brazil             | 155%                 | 137%   | 112%                               |
| Chile              | 188%                 | 179%   | 113%                               |
| Argentina          | 281%                 | 278%   | 154%                               |
| SCF                | 385%                 | 405%   | 112%                               |
| Group              | 163%                 | 158%   | 123%                               |

Note: Liquidity balance sheet for management purposes (net of trading derivatives and interbank balances).

<sup>2)</sup> UK: Ring-fenced bank; Spain: Banco Santander, S.A. standalone.