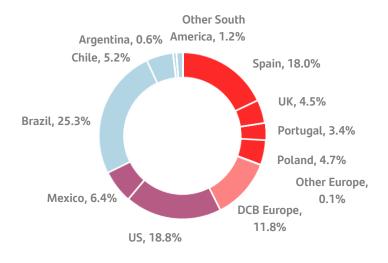

# Retail & Commercial Banking (EUR mn)

|                                                    |         |         |         |         |         |         | Change        |         |         | Change        |
|----------------------------------------------------|---------|---------|---------|---------|---------|---------|---------------|---------|---------|---------------|
| Underlying income statement                        | Q1'23   | Q2'23   | Q3'23   | Q4'23   | Q1'24   | Q2'24   | Q2'24 / Q1'24 | H1'23   | H1'24   | H1'24 / H1'23 |
| Net interest income                                | 5,931   | 6,470   | 6,705   | 6,445   | 7,145   | 6,870   | -3.8%         | 12,400  | 14,015  | +13.0%        |
| Net fee income                                     | 1,074   | 1,212   | 1,196   | 1,015   | 1,193   | 1,173   | -1.6%         | 2,286   | 2,366   | +3.5%         |
| Gains (losses) on financial transactions and other | (85)    | (209)   | 74      | (72)    | (289)   | 183     | _             | (294)   | (106)   | -63.9%        |
| Total revenue                                      | 6,919   | 7,473   | 7,975   | 7,388   | 8,048   | 8,226   | +2.2%         | 14,392  | 16,274  | +13.1%        |
| Operating expenses                                 | (3,111) | (3,263) | (3,361) | (3,089) | (3,304) | (3,119) | -5.6%         | (6,374) | (6,423) | +0.8%         |
| Net operating income                               | 3,809   | 4,209   | 4,613   | 4,298   | 4,744   | 5,107   | +7.7%         | 8,018   | 9,851   | +22.9%        |
| Net loan-loss provisions                           | (1,512) | (1,599) | (1,698) | (1,730) | (1,523) | (1,564) | +2.7%         | (3,112) | (3,087) | -0.8%         |
| Other gains (losses) and provisions                | (566)   | (702)   | (513)   | (619)   | (844)   | (733)   | -13.2%        | (1,268) | (1,577) | +24.4%        |
| Profit before tax                                  | 1,731   | 1,908   | 2,402   | 1,949   | 2,376   | 2,810   | +18.3%        | 3,638   | 5,187   | +42.6%        |
| Consolidated profit                                | 1,290   | 1,325   | 1,820   | 1,627   | 1,597   | 1,945   | +21.8%        | 2,615   | 3,542   | +35.4%        |
| Attributable profit                                | 1,196   | 1,226   | 1,706   | 1,532   | 1,503   | 1,824   | +21.4%        | 2,421   | 3,326   | +37.4%        |