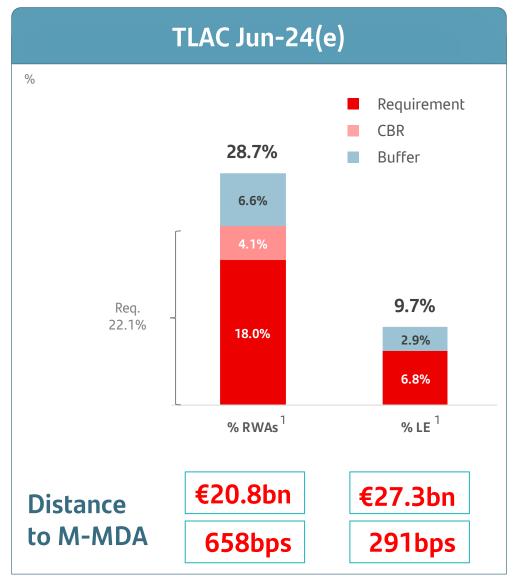

# TLAC/MREL for the Resolution Group headed by Banco Santander, S.A.

Note: Figures applying the IFRS 9 transitional arrangements. Provisional data.

<sup>1)</sup> TLAC RWAs are €316bn and leverage exposure (LE) is €937bn. MREL RWAs are €418bn and leverage exposure is €1,000bn.

<sup>2)</sup> MREL Requirement based on RWAs from Jun-24: 29.69% + Combined Buffer Requirement (CBR).