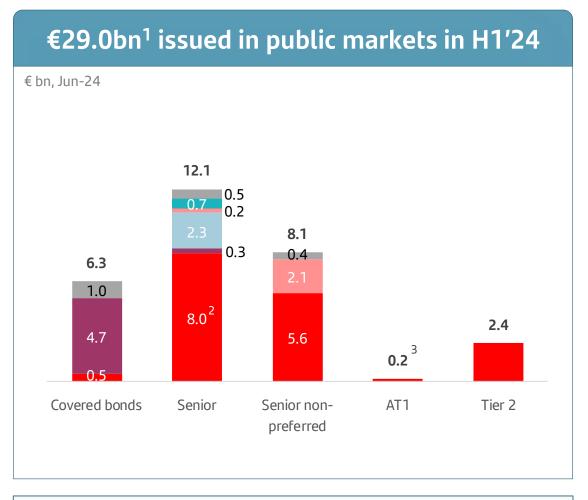

# Conservative and decentralized liquidity and funding model

<sup>1)</sup> Data includes public issuances from all units with period-average exchange rates. Excludes securitizations.

SCF

Spain

<sup>(2)</sup> Includes €6.5bn of Banco Santander, S.A., €1.4bn of Santander International Products PLC.

<sup>9) €0.188</sup>bn (net between €1.500bn issuance and €1.312bn repurchased following the tender offer exercise on XS1793250041, both executed in May-24).

<sup>(4)</sup> Including: AT1 / Preferred shares and Tier 2 / Subordinated.

# 2024 issuances against funding plan

|                      | YtD execution of 2024 funding plan |                  |         |                   |        |         |         |        |  |  |  |  |
|----------------------|------------------------------------|------------------|---------|-------------------|--------|---------|---------|--------|--|--|--|--|
| € bn, Jun-24         | AT1 +                              | Tier 2           | SNP +   | Senior            | Covere | d Bonds | TOTAL   |        |  |  |  |  |
|                      | Plan                               | Issued           | Plan    | Issued            | Plan   | Issued  | Plan    | Issued |  |  |  |  |
| Banco Santander, S.A | 4 - 5                              | 5.2 <sup>1</sup> | 16 - 18 | 18.4 <sup>2</sup> | 0 - 1  | 0.5     | 20 - 24 | 24.1   |  |  |  |  |
| UK                   | -                                  | -                | 1 - 2   | 0.3               | 5 - 6  | 4.7     | 6 - 8   | 5.1    |  |  |  |  |
| SCF                  | -                                  | -                | 3 - 5   | 2.3               | -      | -       | 3 - 5   | 2.3    |  |  |  |  |
| SHUSA                | -                                  | -                | 2 - 3   | 2.3               | -      | -       | 2 - 3   | 2.3    |  |  |  |  |
| TOTAL                | 4-5                                | 5.2              | 22 - 28 | 23.3              | 5 - 7  | 5.2     | 31 - 40 | 33.7   |  |  |  |  |

Banco Santander, S.A.'s 2024 funding plan contemplates the following:

- Continue fulfilling the 1.5% AT1 and 2.4% T2 buffers subject to RWA growth
- ▶ MREL & TLAC ratios above regulatory requirements
- Liquidity position remains solid, with LCR and NFSR above minimum requirements and ample liquidity buffers
- Frontloading of issuances in the first half of the year, particularly focused on regulatory issuances