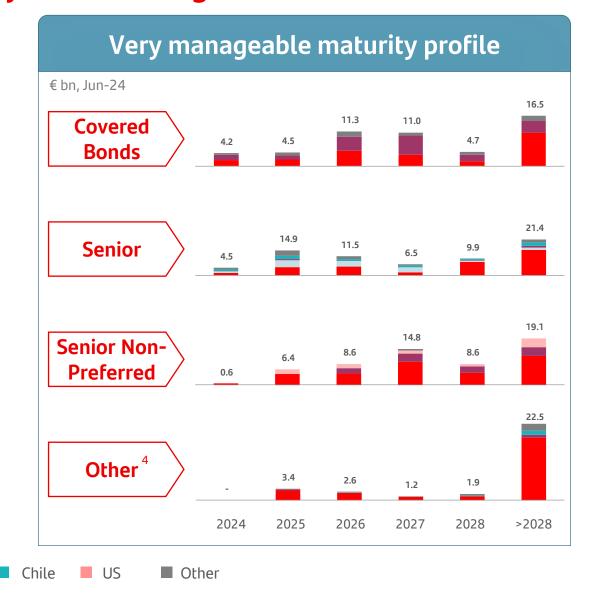

# Diversified bond portfolio represents just 7% of total assets

# Conservative and decentralized liquidity and funding model

<sup>1)</sup> Data includes public issuances from all units with period-average exchange rates. Excludes securitizations.

SCF

Spain

<sup>(2)</sup> Includes €6.5bn of Banco Santander, S.A., €1.4bn of Santander International Products PLC.

<sup>9) €0.188</sup>bn (net between €1.500bn issuance and €1.312bn repurchased following the tender offer exercise on XS1793250041, both executed in May-24).

<sup>(4)</sup> Including: AT1 / Preferred shares and Tier 2 / Subordinated.

# 2024 issuances against funding plan

|                      | YtD execution of 2024 funding plan |                  |         |                   |        |         |         |        |  |  |  |  |
|----------------------|------------------------------------|------------------|---------|-------------------|--------|---------|---------|--------|--|--|--|--|
| € bn, Jun-24         | AT1 +                              | Tier 2           | SNP +   | Senior            | Covere | d Bonds | TOTAL   |        |  |  |  |  |
|                      | Plan                               | Issued           | Plan    | Issued            | Plan   | Issued  | Plan    | Issued |  |  |  |  |
| Banco Santander, S.A | 4 - 5                              | 5.2 <sup>1</sup> | 16 - 18 | 18.4 <sup>2</sup> | 0 - 1  | 0.5     | 20 - 24 | 24.1   |  |  |  |  |
| UK                   | -                                  | -                | 1 - 2   | 0.3               | 5 - 6  | 4.7     | 6 - 8   | 5.1    |  |  |  |  |
| SCF                  | -                                  | -                | 3 - 5   | 2.3               | -      | -       | 3 - 5   | 2.3    |  |  |  |  |
| SHUSA                | -                                  | -                | 2 - 3   | 2.3               | -      | -       | 2 - 3   | 2.3    |  |  |  |  |
| TOTAL                | 4-5                                | 5.2              | 22 - 28 | 23.3              | 5 - 7  | 5.2     | 31 - 40 | 33.7   |  |  |  |  |

Banco Santander, S.A.'s 2024 funding plan contemplates the following:

- Continue fulfilling the 1.5% AT1 and 2.4% T2 buffers subject to RWA growth
- ▶ MREL & TLAC ratios above regulatory requirements
- Liquidity position remains solid, with LCR and NFSR above minimum requirements and ample liquidity buffers
- Frontloading of issuances in the first half of the year, particularly focused on regulatory issuances

Note: Issuance plan subject to, amongst other considerations, market conditions and regulatory requirements. Other secured issuances (for example ABS, RMBS, etc.) are not considered in the table above.

<sup>(1)</sup> Includes: i) €2.56bn in Tier 2 debt issued in 2023 as prefunding for the 2024 funding plan; ii) €2.42bn Tier 2 debt issued in 2024; and iii) €0.188bn AT1 (net between €1.500bn issuance and €1.312bn repurchased following the tender offer exercise on XS1793250041, both executed in May-24).

<sup>(2)</sup> Includes €3.25bn Senior Non-Preferred and €3.4bn Senior Preferred issued in 2023, as prefunding for the 2024 funding plan.