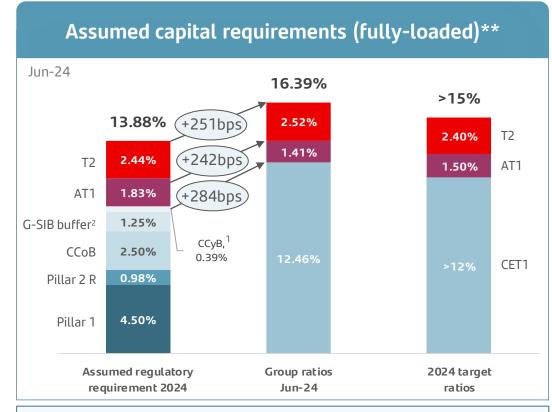

Secondary segments (regions and countries)

Glossary

Santander's capital levels, both phased-in and fully loaded, exceed minimum regulatory requirements

- The minimum CET1 to be maintained by the Group is 9.62%
- As of Jun-24, the distance to the MDA is 245bps<sup>3</sup> and the CET1 management buffer is 286bps

 AT1 and T2 ratios are planned to be close to 1.5% and 2.4% of RWAs respectively

Santander

<sup>\*</sup> The phased-in ratio includes the transitory treatment of IFRS 9, calculated in accordance with article 473 bis of the Capital Requirements Regulation (CRR2) and subsequent modifications introduced by Regulation 2020/873 of the European Union. Total phased-in capital ratios include the transitory treatment according to chapter 4, title 1, part 10 of the CRR2.

<sup>\*\*</sup> Fully-loaded CRR and fully-loaded IFRS 9.

<sup>(1)</sup> Estimated countercyclical buffer as of Jun-24.

<sup>(2)</sup> On 1 January 2024, our systemic buffer requirement increased from 1% to 1.25% due to a higher D-SIB requirement due to i) a methodological change by the ECB which was later adopted by Banco de España and ii) because institutions must hold capital at the consolidated level for the higher of the G-SIB (currently at 1%) and D-SIB requirements. Additionally, the ECB revised Banco Santander, S.A.'s P2R requirement from 1.58% to 1.74%, mainly due to a change in the ECB's methodology.

<sup>(3)</sup> MDA trigger = 2.86% - 0.41% = 2.45% (41bps of AT1 shortfall is covered with CET1). Santander Parent Bank has €67.1bn in Available Distributable Items, >100 times the full Parent AT1 budgeted for 2024.