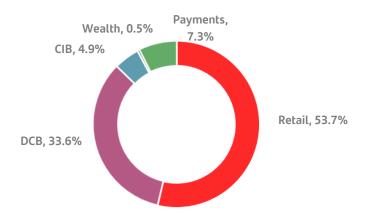

# Retail & Commercial Banking (EUR mn)

|                                                    |         |         |         |         |         |         | Change        |         |         | Change        |
|----------------------------------------------------|---------|---------|---------|---------|---------|---------|---------------|---------|---------|---------------|
| Underlying income statement                        | Q1'23   | Q2'23   | Q3'23   | Q4'23   | Q1'24   | Q2'24   | Q2'24 / Q1'24 | H1'23   | H1'24   | H1'24 / H1'23 |
| Net interest income                                | 5,931   | 6,470   | 6,705   | 6,445   | 7,145   | 6,870   | -3.8%         | 12,400  | 14,015  | +13.0%        |
| Net fee income                                     | 1,074   | 1,212   | 1,196   | 1,015   | 1,193   | 1,173   | -1.6%         | 2,286   | 2,366   | +3.5%         |
| Gains (losses) on financial transactions and other | (85)    | (209)   | 74      | (72)    | (289)   | 183     | _             | (294)   | (106)   | -63.9%        |
| Total revenue                                      | 6,919   | 7,473   | 7,975   | 7,388   | 8,048   | 8,226   | +2.2%         | 14,392  | 16,274  | +13.1%        |
| Operating expenses                                 | (3,111) | (3,263) | (3,361) | (3,089) | (3,304) | (3,119) | -5.6%         | (6,374) | (6,423) | +0.8%         |
| Net operating income                               | 3,809   | 4,209   | 4,613   | 4,298   | 4,744   | 5,107   | +7.7%         | 8,018   | 9,851   | +22.9%        |
| Net loan-loss provisions                           | (1,512) | (1,599) | (1,698) | (1,730) | (1,523) | (1,564) | +2.7%         | (3,112) | (3,087) | -0.8%         |
| Other gains (losses) and provisions                | (566)   | (702)   | (513)   | (619)   | (844)   | (733)   | -13.2%        | (1,268) | (1,577) | +24.4%        |
| Profit before tax                                  | 1,731   | 1,908   | 2,402   | 1,949   | 2,376   | 2,810   | +18.3%        | 3,638   | 5,187   | +42.6%        |
| Consolidated profit                                | 1,290   | 1,325   | 1,820   | 1,627   | 1,597   | 1,945   | +21.8%        | 2,615   | 3,542   | +35.4%        |
| Attributable profit                                | 1,196   | 1,226   | 1,706   | 1,532   | 1,503   | 1,824   | +21.4%        | 2,421   | 3,326   | +37.4%        |