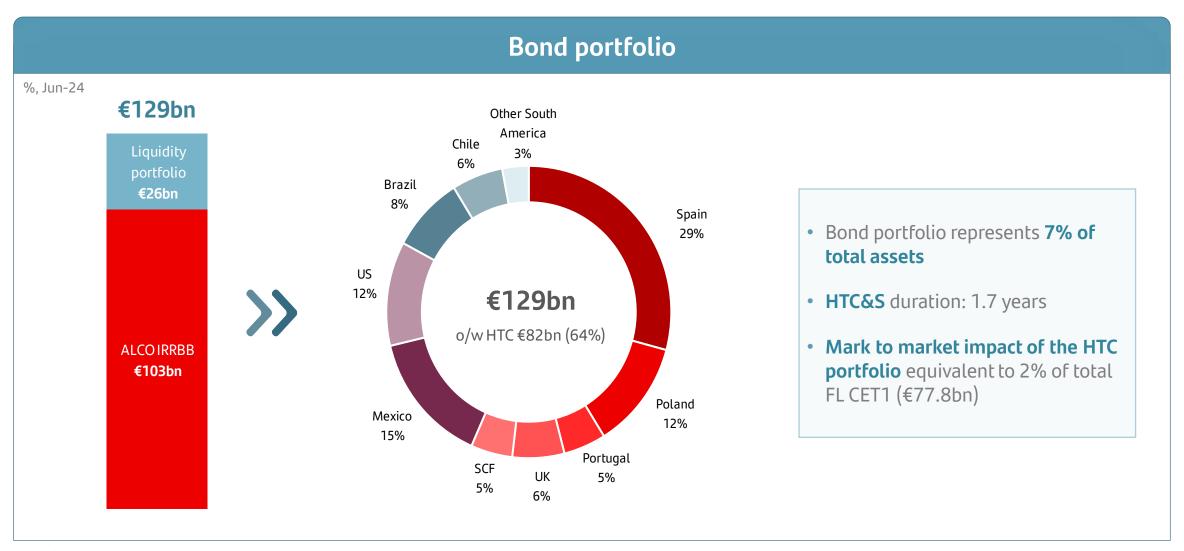

# Diversified bond portfolio represents just 7% of total assets

# Conservative and decentralized liquidity and funding model

<sup>1)</sup> Data includes public issuances from all units with period-average exchange rates. Excludes securitizations.

SCF

Spain

<sup>(2)</sup> Includes €6.5bn of Banco Santander, S.A., €1.4bn of Santander International Products PLC.

<sup>9) €0.188</sup>bn (net between €1.500bn issuance and €1.312bn repurchased following the tender offer exercise on XS1793250041, both executed in May-24).

<sup>(4)</sup> Including: AT1 / Preferred shares and Tier 2 / Subordinated.