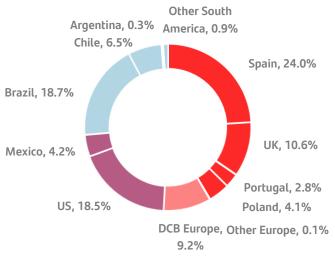

# GRUPO SANTANDER (EUR mn)

|                                                    |         |         |         |         |         |         | Change        |          |          | Change        |
|----------------------------------------------------|---------|---------|---------|---------|---------|---------|---------------|----------|----------|---------------|
| Underlying income statement                        | Q1'23   | Q2'23   | Q3'23   | Q4'23   | Q1'24   | Q2'24   | Q2'24 / Q1'24 | H1'23    | H1'24    | H1'24 / H1'23 |
| Net interest income                                | 10,185  | 10,735  | 11,219  | 11,122  | 11,983  | 11,474  | -4.2%         | 20,920   | 23,457   | +12.1%        |
| Net fee income                                     | 3,043   | 3,060   | 3,119   | 2,835   | 3,240   | 3,237   | -0.1%         | 6,103    | 6,477    | +6.1%         |
| Gains (losses) on financial transactions and other | 707     | 504     | 523     | 595     | 157     | 959     | _             | 1,211    | 1,116    | -7.8%         |
| Total revenue                                      | 13,935  | 14,299  | 14,861  | 14,552  | 15,380  | 15,670  | +1.9%         | 28,234   | 31,050   | +10.0%        |
| Operating expenses                                 | (6,145) | (6,334) | (6,482) | (6,464) | (6,547) | (6,366) | -2.8%         | (12,479) | (12,913) | +3.5%         |
| Net operating income                               | 7,790   | 7,965   | 8,379   | 8,088   | 8,833   | 9,304   | +5.3%         | 15,755   | 18,137   | +15.1%        |
| Net loan-loss provisions                           | (2,873) | (2,898) | (3,266) | (3,421) | (3,125) | (3,118) | -0.2%         | (5,771)  | (6,243)  | +8.2%         |
| Other gains (losses) and provisions                | (822)   | (833)   | (666)   | (745)   | (1,125) | (1,261) | +12.1%        | (1,655)  | (2,386)  | +44.2%        |
| Profit before tax                                  | 4,095   | 4,234   | 4,447   | 3,922   | 4,583   | 4,925   | +7.5%         | 8,329    | 9,508    | +14.2%        |
| Consolidated profit                                | 2,865   | 2,970   | 3,176   | 3,198   | 3,115   | 3,477   | +11.6%        | 5,835    | 6,592    | +13.0%        |
| Attributable profit                                | 2,571   | 2,670   | 2,902   | 2,933   | 2,852   | 3,207   | +12.4%        | 5,241    | 6,059    | +15.6%        |