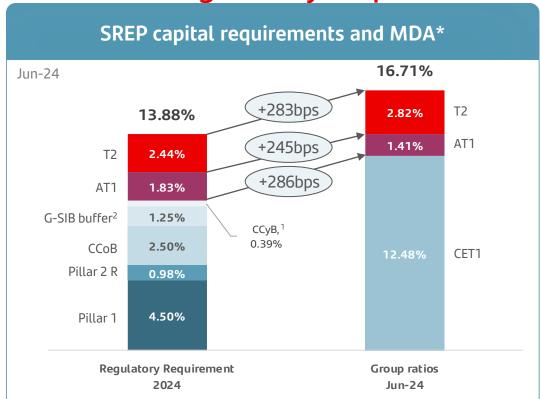

Secondary segments (regions and countries)

Glossary

Santander's capital levels, both phased-in and fully loaded, exceed minimum regulatory requirements

- The minimum CET1 to be maintained by the Group is 9.62%
- As of Jun-24, the distance to the MDA is 245bps<sup>3</sup> and the CET1 management buffer is 286bps

 AT1 and T2 ratios are planned to be close to 1.5% and 2.4% of RWAs respectively

Santander

<sup>\*</sup> The phased-in ratio includes the transitory treatment of IFRS 9, calculated in accordance with article 473 bis of the Capital Requirements Regulation (CRR2) and subsequent modifications introduced by Regulation 2020/873 of the European Union. Total phased-in capital ratios include the transitory treatment according to chapter 4, title 1, part 10 of the CRR2.

<sup>\*\*</sup> Fully-loaded CRR and fully-loaded IFRS 9.

<sup>(1)</sup> Estimated countercyclical buffer as of Jun-24.

<sup>(2)</sup> On 1 January 2024, our systemic buffer requirement increased from 1% to 1.25% due to a higher D-SIB requirement due to i) a methodological change by the ECB which was later adopted by Banco de España and ii) because institutions must hold capital at the consolidated level for the higher of the G-SIB (currently at 1%) and D-SIB requirements. Additionally, the ECB revised Banco Santander, S.A.'s P2R requirement from 1.58% to 1.74%, mainly due to a change in the ECB's methodology.

<sup>(3)</sup> MDA trigger = 2.86% - 0.41% = 2.45% (41bps of AT1 shortfall is covered with CET1). Santander Parent Bank has €67.1bn in Available Distributable Items, >100 times the full Parent AT1 budgeted for 2024.