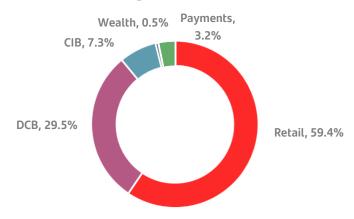

# GRUPO SANTANDER (EUR mn)

|                                                    |         |         |         |         |         |         | Change        |          |          | Change        |
|----------------------------------------------------|---------|---------|---------|---------|---------|---------|---------------|----------|----------|---------------|
| Underlying income statement                        | Q1'23   | Q2'23   | Q3'23   | Q4'23   | Q1'24   | Q2'24   | Q2'24 / Q1'24 | H1'23    | H1'24    | H1'24 / H1'23 |
| Net interest income                                | 10,185  | 10,735  | 11,219  | 11,122  | 11,983  | 11,474  | -4.2%         | 20,920   | 23,457   | +12.1%        |
| Net fee income                                     | 3,043   | 3,060   | 3,119   | 2,835   | 3,240   | 3,237   | -0.1%         | 6,103    | 6,477    | +6.1%         |
| Gains (losses) on financial transactions and other | 707     | 504     | 523     | 595     | 157     | 959     | _             | 1,211    | 1,116    | -7.8%         |
| Total revenue                                      | 13,935  | 14,299  | 14,861  | 14,552  | 15,380  | 15,670  | +1.9%         | 28,234   | 31,050   | +10.0%        |
| Operating expenses                                 | (6,145) | (6,334) | (6,482) | (6,464) | (6,547) | (6,366) | -2.8%         | (12,479) | (12,913) | +3.5%         |
| Net operating income                               | 7,790   | 7,965   | 8,379   | 8,088   | 8,833   | 9,304   | +5.3%         | 15,755   | 18,137   | +15.1%        |
| Net loan-loss provisions                           | (2,873) | (2,898) | (3,266) | (3,421) | (3,125) | (3,118) | -0.2%         | (5,771)  | (6,243)  | +8.2%         |
| Other gains (losses) and provisions                | (822)   | (833)   | (666)   | (745)   | (1,125) | (1,261) | +12.1%        | (1,655)  | (2,386)  | +44.2%        |
| Profit before tax                                  | 4,095   | 4,234   | 4,447   | 3,922   | 4,583   | 4,925   | +7.5%         | 8,329    | 9,508    | +14.2%        |
| Consolidated profit                                | 2,865   | 2,970   | 3,176   | 3,198   | 3,115   | 3,477   | +11.6%        | 5,835    | 6,592    | +13.0%        |
| Attributable profit                                | 2,571   | 2,670   | 2,902   | 2,933   | 2,852   | 3,207   | +12.4%        | 5,241    | 6,059    | +15.6%        |